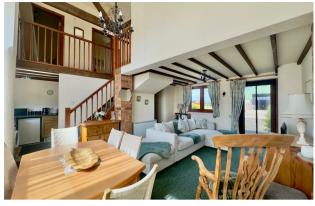

Nestled amidst beautiful and tranquil farmland, this stunning converted barn offers characterful countryside living with all the comforts included.

Lower Ground Features:

- Spacious Lounge Featuring impressive floor-to-ceiling windows that flood the space with natural light.
- Fully Equipped Kitchen Modern fittings and appliances, ready to move in and enjoy.
- Lower Ground Floor Bedroom Generous in size with a private en-suite

Upstairs Features:

- Family Bathroom Stylish and contemporary design.
- Two Double Bedrooms Bright and welcoming.
- Mezzanine Level Overlooking the lounge, adding a unique open-plan feel.

Additional Perks: