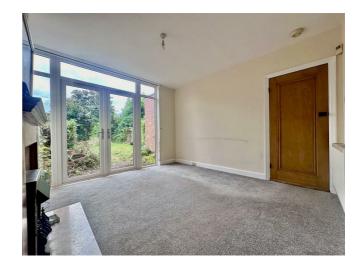

The separate dining room also benefits from a fireplace and enjoys direct access to the generous rear garden through patio doors. The kitchen is sleek and modern in design, with tiled flooring and a convenient side door providing access to the garden and the gated pathway to the front of the property.