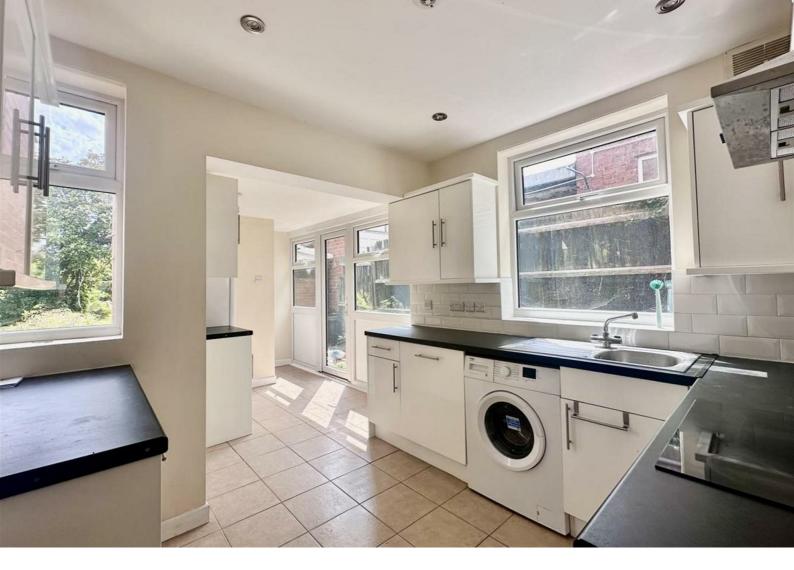

The separate dining room also benefits from a fireplace and enjoys direct access to the generous rear garden through patio doors. The kitchen is sleek and modern in design, with tiled flooring and a convenient side door providing access to the garden and the gated pathway to the front of the property.