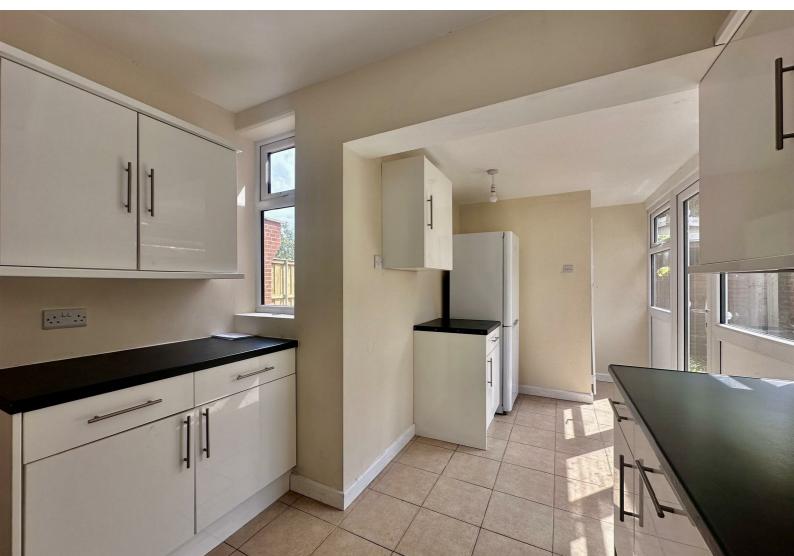

The separate dining room also benefits from a fireplace and enjoys direct access to the generous rear garden through patio doors. The kitchen is sleek and modern in design, with tiled flooring and a convenient side door providing access to the garden and the gated pathway to the front of the property.