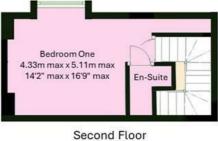

EPC Rating: D

Living Room 13'5" x 11'9"

Dining Room 11'5" x 11'10"

Kitchen
16'1" max x 9'2" max

Bedroom One 14'2" max x 16'9" max

Bedroom Two 13'5" x 11'10"

Bedroom Three II'10" x II'5"

Bedroom Four 9'2" x 8'3"

## Floor plans

The floor Plan is for illustration purposes only and may not be a representative of the property and is not to scale

01926 760024 info@kingswayestateagents.co.uk kingswayestateagents.co.uk