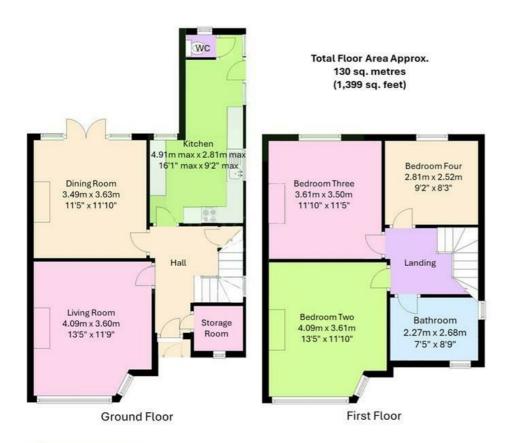

EPC Rating: D

Living Room 13'5" x 11'9"

Dining Room 11'5" x 11'10"

Kitchen
16'1" max x 9'2" max

Bedroom One 14'2" max x 16'9" max

Bedroom Two 13'5" x 11'10"

Bedroom Three II'10" x II'5"

Bedroom Four 9'2" x 8'3"

Bathroom 7'5" x 8'9"

## Floor plans

The floor Plan is for illustration purposes only and may not be a representative of the property and is not to scale

01926 760024 info@kingswayestateagents.co.uk kingswayestateagents.co.uk