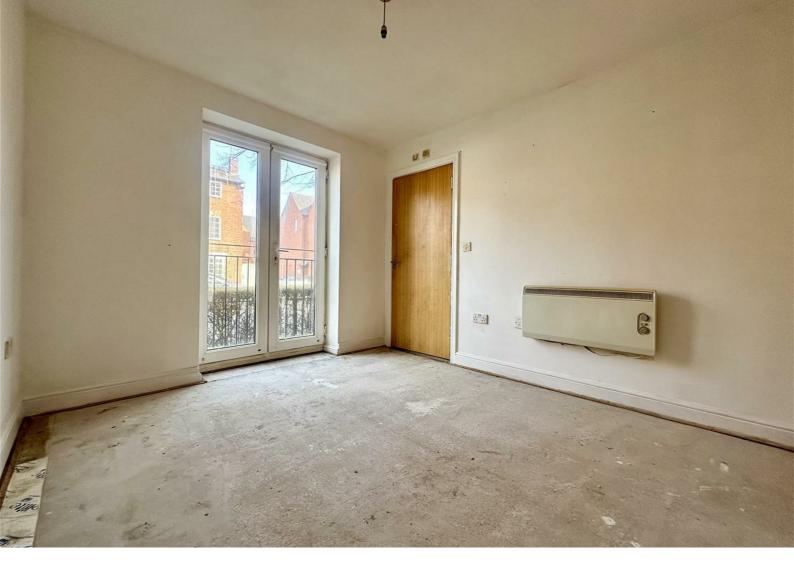

The property comprises secure entry to the building, a hallway with ample storage, an open plan kitchen/dining/living room, bedroom one benefits from an en-suite shower room and bedroom two benefits from a Jack & Jill family bathroom connecting to the main hallway.

EPC Rating: D

Living/Dining Area 15'4" max x 11'8" max

Kitchen 7'5" x 7'8"

Bathroom One 10'5" x 9'5"

En-Suite 6'1" x 5'3"

Bedroom Two 11'10" max x 8'1"

Jack & Jill Family Bathroom 7'3" x 6'1"

Floor plans