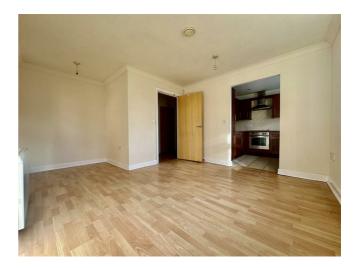

The property comprises secure entry to the building, a hallway with ample storage, an open plan kitchen/dining/living room, bedroom one benefits from an en-suite shower room and bedroom two benefits from a Jack & Jill family bathroom connecting to the main hallway.

EPC Rating: D

Living/Dining Area 15'4" max x 11'8" max

Kitchen 7'5" x 7'8"

Bathroom One 10'5" x 9'5"

En-Suite 6'1" x 5'3"

Bedroom Two 11'10" max x 8'1"

Jack & Jill Family Bathroom 7'3" x 6'1"

Floor plans