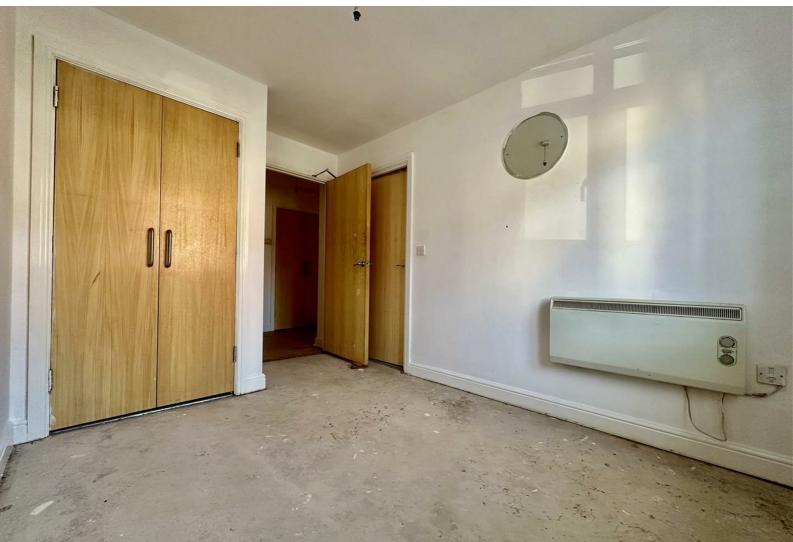

The property comprises secure entry to the building, a hallway with ample storage, an open plan kitchen/dining/living room, bedroom one benefits from an en-suite shower room and bedroom two benefits from a Jack & Jill family bathroom connecting to the main hallway.

EPC Rating: D

Living/Dining Area 15'4" max x 11'8" max

Kitchen 7'5" x 7'8"

Bathroom One 10'5" x 9'5"

En-Suite 6'1" x 5'3"

Bedroom Two 11'10" max x 8'1"

Jack & Jill Family Bathroom 7'3" x 6'1"

Floor plans