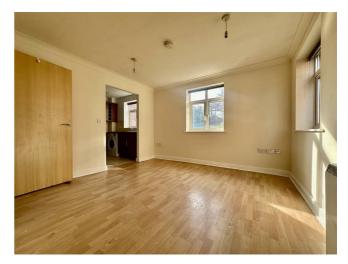

The property comprises secure entry to the building, a hallway with ample storage, an open plan kitchen/dining/living room, bedroom one benefits from an en-suite shower room and bedroom two benefits from a Jack & Jill family bathroom connecting to the main hallway.

EPC Rating: D

Living/Dining Area 15'4" max x 11'8" max

Kitchen 7'5" x 7'8"

Bathroom One 10'5" x 9'5"

En-Suite 6'1" x 5'3"

Bedroom Two 11'10" max x 8'1"

Jack & Jill Family Bathroom 7'3" x 6'1"

Floor plans