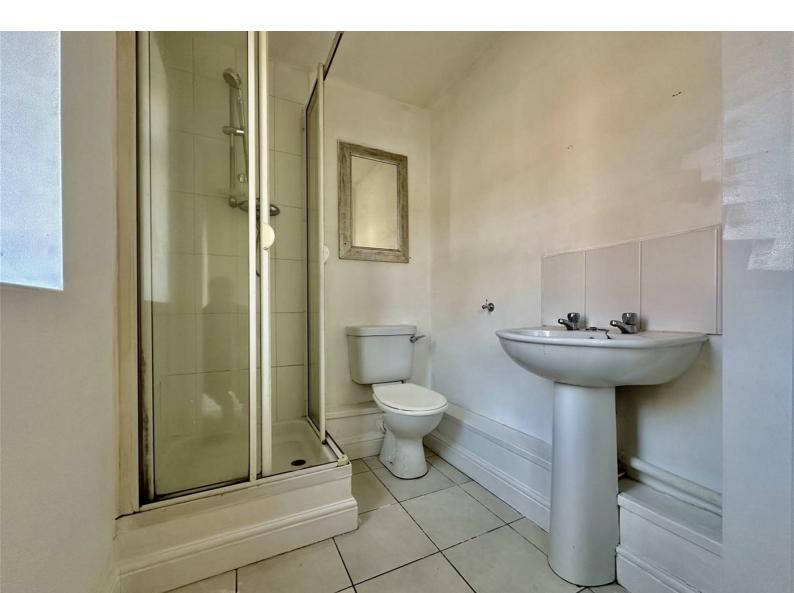

The property comprises secure entry to the building, a hallway with ample storage, an open plan kitchen/dining/living room, bedroom one benefits from an en-suite shower room and bedroom two benefits from a Jack & Jill family bathroom connecting to the main hallway.

EPC Rating: D

Living/Dining Area 15'4" max x 11'8" max

Kitchen 7'5" x 7'8"

Bathroom One 10'5" x 9'5"

En-Suite 6'1" x 5'3"

Bedroom Two 11'10" max x 8'1"

Jack & Jill Family Bathroom 7'3" x 6'1"

Floor plans