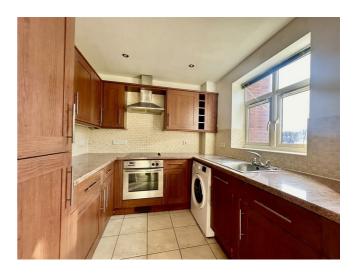

The property comprises secure entry to the building, a hallway with ample storage, an open plan kitchen/dining/living room, bedroom one benefits from an en-suite shower room and bedroom two benefits from a Jack & Jill family bathroom connecting to the main hallway.

EPC Rating: D

Living/Dining Area 15'4" max x 11'8" max

Kitchen 7'5" x 7'8"

Bathroom One 10'5" x 9'5"

En-Suite 6'1" x 5'3"

Bedroom Two 11'10" max x 8'1"

Jack & Jill Family Bathroom 7'3" x 6'1"

Floor plans