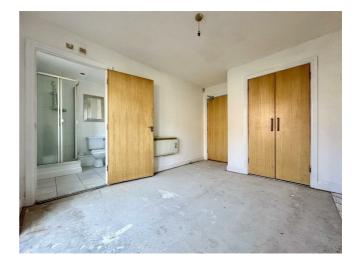

The property comprises secure entry to the building, a hallway with ample storage, an open plan kitchen/dining/living room, bedroom one benefits from an en-suite shower room and bedroom two benefits from a Jack & Jill family bathroom connecting to the main hallway.

EPC Rating: D

Living/Dining Area 15'4" max x 11'8" max

Kitchen 7'5" x 7'8"

Bathroom One 10'5" x 9'5"

En-Suite 6'1" x 5'3"

Bedroom Two 11'10" max x 8'1"

Jack & Jill Family Bathroom 7'3" x 6'1"

Floor plans