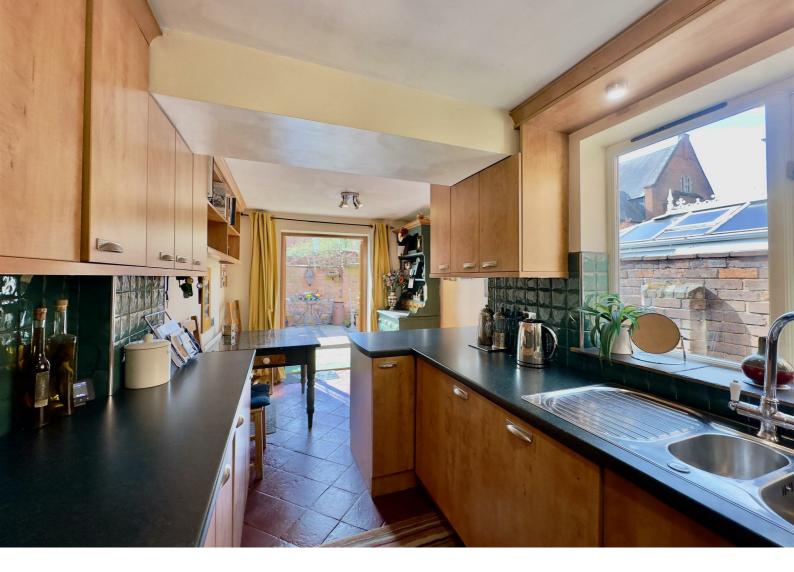

The property is rich in original features, including intricate ceiling coving, ornate ceiling roses, and beautifully preserved wooden floorboards. The extended kitchen offers a generous breakfast area and has been thoughtfully designed to combine both style and practicality, with patio doors providing direct access to the garden.