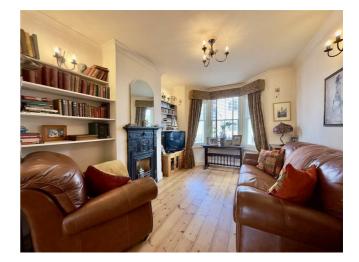

To the rear, a bright and spacious second reception room is bathed in natural light and opens directly onto a private courtyard garden—perfect for seamless indoor-outdoor living. Elegant double doors lead to the front lounge, where a striking bay window and original Victorian fireplace create a charming setting for relaxing or entertaining.

The property is rich in original features, including intricate ceiling coving, ornate ceiling roses, and beautifully preserved wooden floorboards. The extended kitchen offers a generous breakfast area and has been thoughtfully designed to combine both style and practicality, with patio doors providing direct access to the garden.