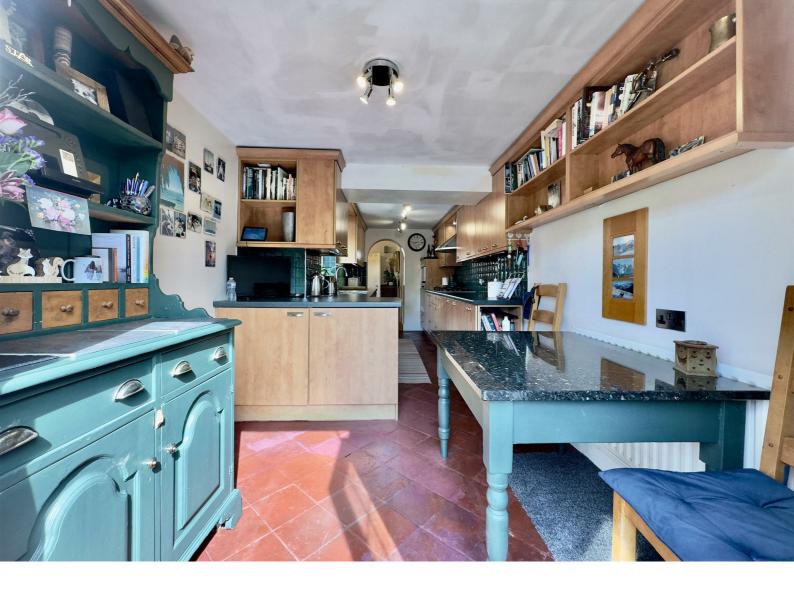

The property is rich in original features, including intricate ceiling coving, ornate ceiling roses, and beautifully preserved wooden floorboards. The extended kitchen offers a generous breakfast area and has been thoughtfully designed to combine both style and practicality, with patio doors providing direct access to the garden.