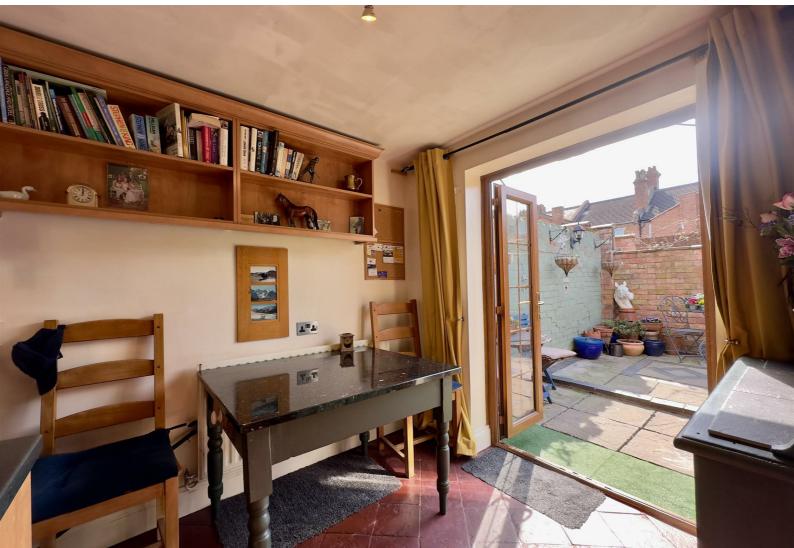

To the rear, a bright and spacious second reception room is bathed in natural light and opens directly onto a private courtyard garden—perfect for seamless indoor-outdoor living. Elegant double doors lead to the front lounge, where a striking bay window and original Victorian fireplace create a charming setting for relaxing or entertaining.