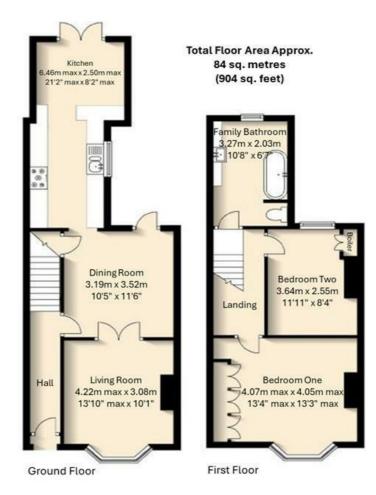

This delightful home effortlessly combines timeless elegance with modern convenience and is just a short walk from local shops and excellent transport links.

EPC Rating: C

Living Room 13'10" max x <u>10'1"</u>

Dining Room 10'5" x 11<u>'6"</u>

Kitchen/Breakfast Room 21'2" max x 8'2" max

Bedroom One 13'4" max x 13'3" max

Bedroom Two 11'11" x 8'4"

Family Bathroom 10'8" x 6'7"

## Floor plans

The floor Plan is for illustration purposes only and may not be a representative of the property and is not to scale

01926 760024 info@kingswayestateagents.co.uk kingswayestateagents.co.uk