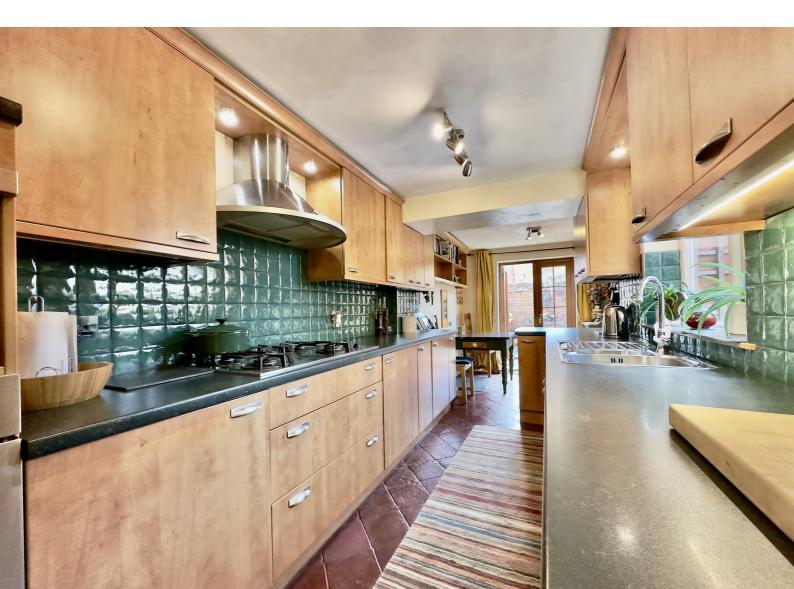

The property is rich in original features, including intricate ceiling coving, ornate ceiling roses, and beautifully preserved wooden floorboards. The extended kitchen offers a generous breakfast area and has been thoughtfully designed to combine both style and practicality, with patio doors providing direct access to the garden.