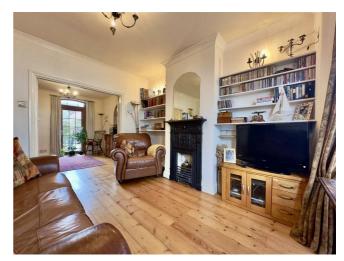

To the rear, a bright and spacious second reception room is bathed in natural light and opens directly onto a private courtyard garden—perfect for seamless indoor-outdoor living. Elegant double doors lead to the front lounge, where a striking bay window and original Victorian fireplace create a charming setting for relaxing or entertaining.

The property is rich in original features, including intricate ceiling coving, ornate ceiling roses, and beautifully preserved wooden floorboards. The extended kitchen offers a generous breakfast area and has been thoughtfully designed to combine both style and practicality, with patio doors providing direct access to the garden.