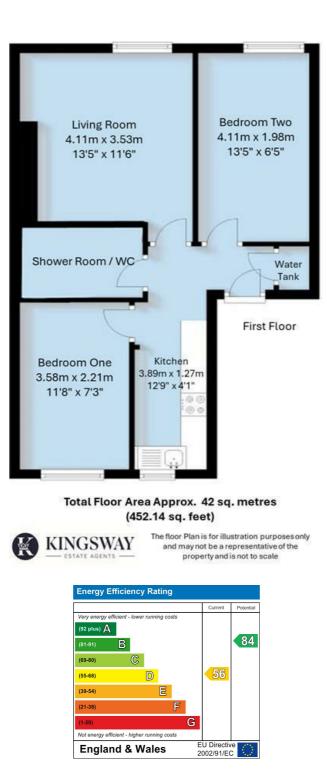

## Key features

- Prime Location In Leamington Spa Town Centre
- Tenants Already Secured Until Sep 2026 at £1,550pcm
- Two Double Bedrooms
- No Chain
- EPC Rating: D

This beautifully located property features a spacious living room, a well-equipped kitchen, a modern main bathroom, and two generous double bedrooms.

Nestled on the picturesque, tree-lined Portland Street, this apartment benefits from the charm of impressive Georgian architecture while being just moments from the vibrant town centre. With the train station just a short 10-minute walk away and easy motorway access, this property is Leamington Spa offers a wealth of shops, cultural attractions, and a strong community atmosphere. ideal for commuters. Additionally, the area boasts excellent private and state schools, making it a fantastic choice for families.

There are currently tenants in the apartment until Sept 2025 with a rental income of £1,250. Tenants have been secured from Sept 2025 to Sept 2026 with a rental income of £1,550.

The property has 959 years left on the lease, with  $\pm 110$  PCM Service Charge and no ground rent.