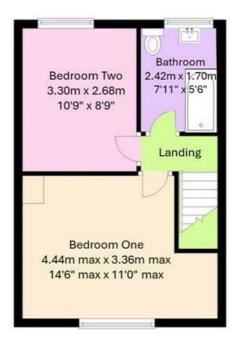

## **Directions**

Living Room
11'5" max x 12'9" max

Dining Room
11'5" max x 14'7" max

Bedroom One 14'6" max x 11'0" max

Bedroom Two 10'9" x 8'9"

Family Bathroom 7'11" x 5'6"

**Ground Floor** 

First Floor

Total Floor Area Approx. 77 sq. metres (828.83 sq. feet)

KINGSWAY The floor Plan is for illustration purposes only and may not be a representative of the property and is not to

01926 760024

info@kingswayestateagents.co.uk kingswayestateagents.co.uk