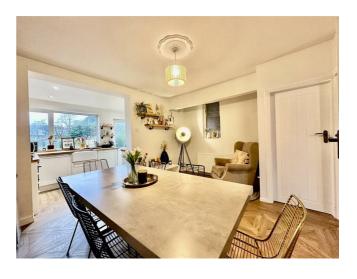

In brief the property comprises: a hallway, living room, spacious dining room, kitchen, two great size bedrooms and bathroom.

Outside the property enjoys a private, large sunkissed rear garden which is mainly laid to lawn and a low maintenance front garden offering the potential to create off-road parking.

## **Directions**

Living Room
11'5" max x 12'9" max

Dining Room
11'5" max x 14'7" max

Bedroom One 14'6" max x 11'0" max

Bedroom Two 10'9" x 8'9"

Family Bathroom 7'11" x 5'6"

**Ground Floor** 

First Floor