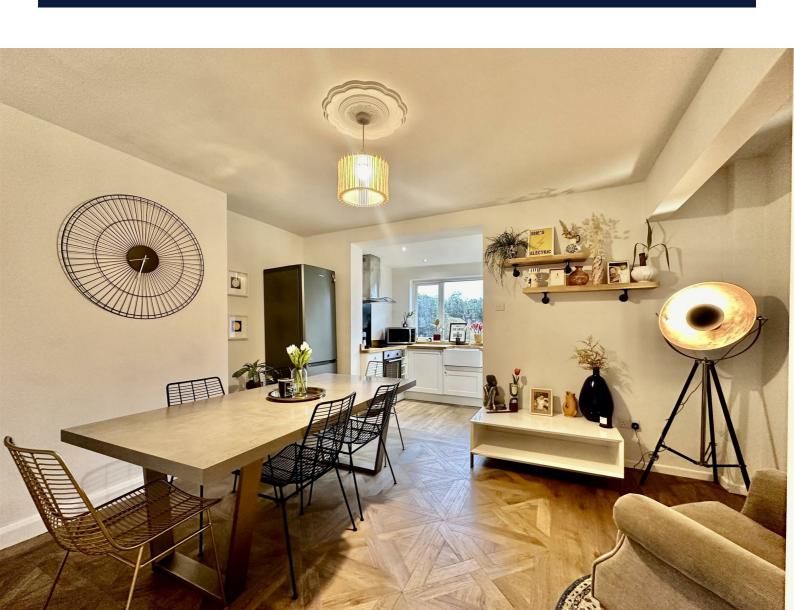

In brief the property comprises: a hallway, living room, spacious dining room, kitchen, two great size bedrooms and bathroom.

Outside the property enjoys a private, large sunkissed rear garden which is mainly laid to lawn and a low maintenance front garden offering the potential to create off-road parking.

## **Directions**

Living Room
11'5" max x 12'9" max

Dining Room
11'5" max x 14'7" max

Bedroom One 14'6" max x 11'0" max

Bedroom Two 10'9" x 8'9"

Family Bathroom 7'11" x 5'6"

**Ground Floor** 

First Floor