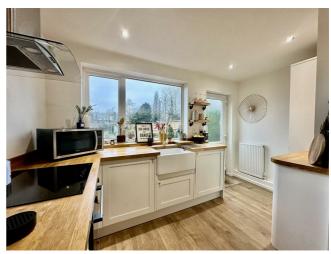

In brief the property comprises: a hallway, living room, spacious dining room, kitchen, two great size bedrooms and bathroom.

Outside the property enjoys a private, large sunkissed rear garden which is mainly laid to lawn and a low maintenance front garden offering the potential to create off-road parking.