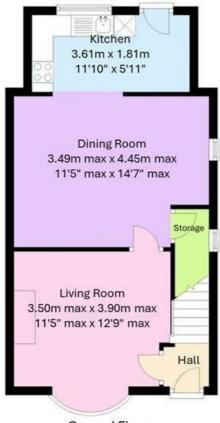

## **Directions**

Living Room
11'5" max x 12'9" max

Dining Room
11'5" max x 14'7" max

Bedroom One 14'6" max x 11'0" max

Bedroom Two 10'9" x 8'9"

Family Bathroom 7'11" x 5'6"

**Ground Floor** 

First Floor

Total Floor Area Approx. 77 sq. metres (828.83 sq. feet)

KINGSWAY The floor Plan is for illustration purposes only and may not be a representative of the property and is not to

01926 760024

info@kingswayestateagents.co.uk kingswayestateagents.co.uk