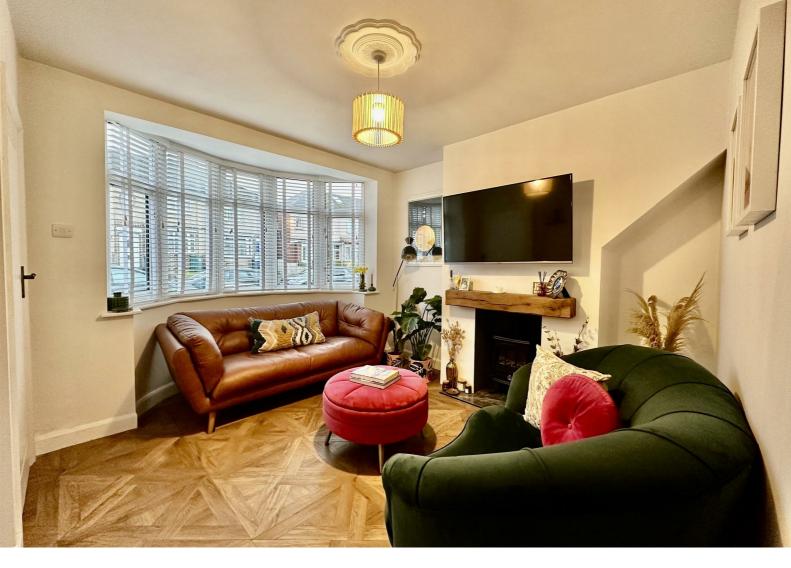

In brief the property comprises: a hallway, living room, spacious dining room, kitchen, two great size bedrooms and bathroom.

Outside the property enjoys a private, large sunkissed rear garden which is mainly laid to lawn and a low maintenance front garden offering the potential to create off-road parking.

## **Directions**

Living Room
11'5" max x 12'9" max

Dining Room
11'5" max x 14'7" max

Bedroom One 14'6" max x 11'0" max

Bedroom Two 10'9" x 8'9"

Family Bathroom 7'11" x 5'6"

**Ground Floor** 

First Floor