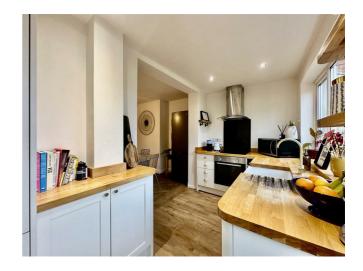

In brief the property comprises: a hallway, living room, spacious dining room, kitchen, two great size bedrooms and bathroom.

Outside the property enjoys a private, large sunkissed rear garden which is mainly laid to lawn and a low maintenance front garden offering the potential to create off-road parking.