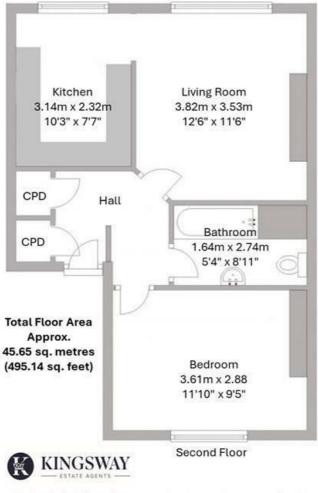

We anticipate this property will be in high demand, therefore it is advisable to book your viewing as soon as possible to avoid disappointment.

EPC Rating: E

Directions

Living Room 12'6" x 11'6"

Kitchen 10'3" x 7'7"

Bedroom 11'10"<u>× 9'5"</u>

Bathroom 5'4" x 8'11"

The floor Plan is for illustration purposes only and may not be a representative of the property and is not to scale

01926 760024 info@kingswayestateagents.co.uk kingswayestateagents.co.uk