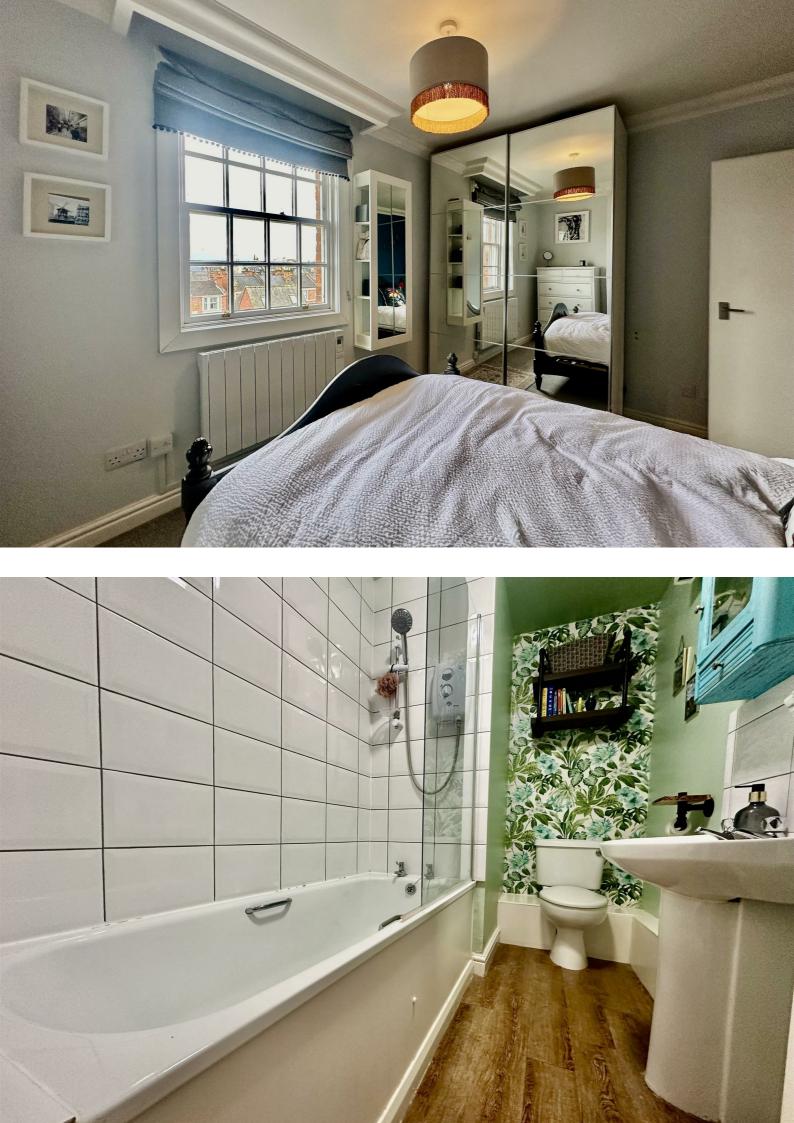

The apartment has period features throughout such as ceiling coving and sash windows and further benefits from a 119-year lease and a residents' car park and communal garden to the rear.

In brief the accommodation comprises communal entrance hall, private entrance hall, living room, fitted kitchen, double bedroom and bathroom.

Bedroom 11'10"<u>× 9'5"</u>

Bathroom 5'4" x 8'11"

The floor Plan is for illustration purposes only and may not be a representative of the property and is not to scale

01926 760024 info@kingswayestateagents.co.uk kingswayestateagents.co.uk