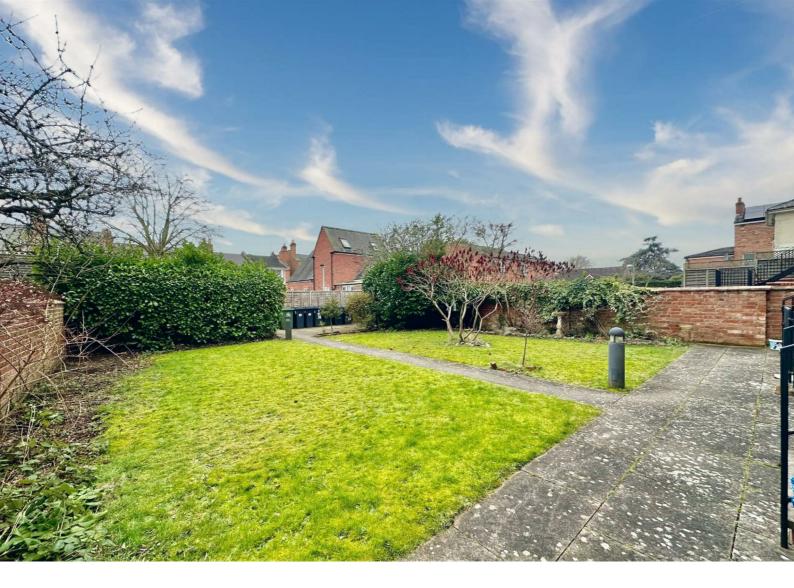

The apartment has period features throughout such as ceiling coving and sash windows and further benefits from a 119-year lease and a residents' car park and communal garden to the rear.

In brief the accommodation comprises communal entrance hall, private entrance hall, living room, fitted kitchen, double bedroom and bathroom.