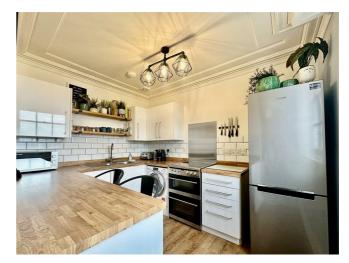

## Description

Kingsway Estate Agents are pleased to bring to the market this excellent opportunity to acquire this very well-presented second floor apartment.

The apartment would make an ideal first-time or investment purchase and is situated within easy walking distance of the town centre, the railway station and Jephson Gardens.

The apartment has period features throughout such as ceiling coving and sash windows and further benefits from a 119-year lease and a residents' car park and communal garden to the rear.

In brief the accommodation comprises communal entrance hall, private entrance hall, living room, fitted kitchen, double bedroom and bathroom.

We anticipate this property will be in high demand, therefore it is advisable to book your viewing as soon as possible to avoid disappointment.

EPC Rating: E

Directions

Living Room 12'6" x 11'6"

Kitchen 10'3" x 7'7"