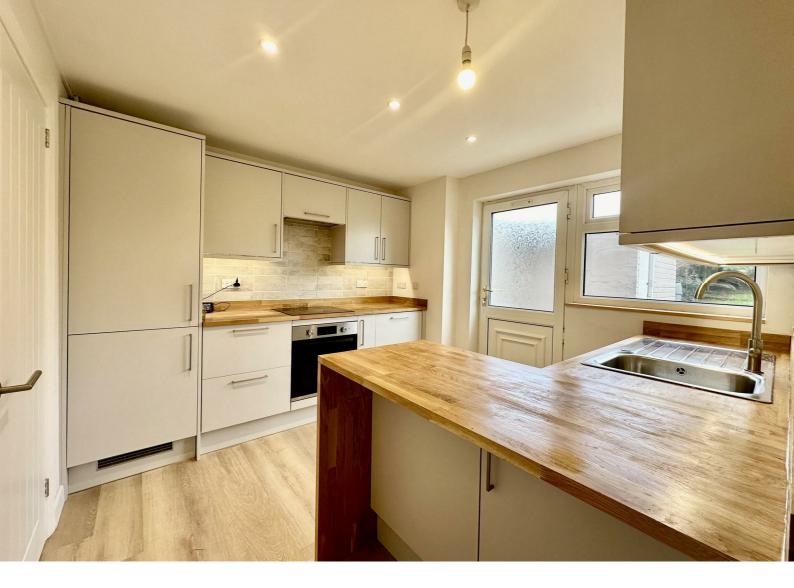

## Description

Kingsway Estate Agents are thrilled to bring to the market this light filled, thoughtfully renovated, three bedroom property, nestled in the popular area of Whitnash, Leamington Spa.

As you enter the property you are greeted with a porch and an entrance hall with plenty of storage. This leads you through to the spacious lounge and open plan dining area, featuring patio doors leading out into the South East facing rear garden. Carrying on from the dining area is the modern fitted kitchen with integrated white goods, breakfast bar, and access to the garden.

Upstairs off the generous landing is a stunning modern bathroom, with separate shower cubicle and bath. There are two spacious double bedrooms and a large single bedroom, also ideal as an office.

We anticipate a high demand for this property, so call us today to arrange your viewing.