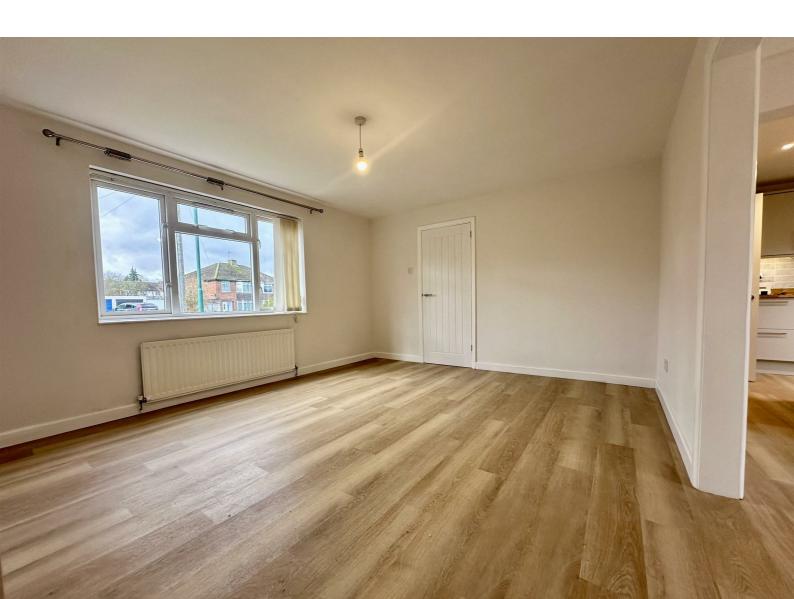

## Description

Kingsway Estate Agents are thrilled to bring to the market this light filled, thoughtfully renovated, three bedroom property, nestled in the popular area of Whitnash, Leamington Spa.

As you enter the property you are greeted with a porch and an entrance hall with plenty of storage. This leads you through to the spacious lounge and open plan dining area, featuring patio doors leading out into the South East facing rear garden. Carrying on from the dining area is the modern fitted kitchen with integrated white goods, breakfast bar, and access to the garden.

EPC Rating: D

Living Room 12'1" x 14'6"

Dining Room 10'3" x 9'5"

Kitchen 9'10" x 9'6"

Bedroom One 12'2" x 11'2"

Bedroom Two 11'2" x 9'7"\_\_\_\_

Bedroom Three 9'1" max x 9'4" max

Family Bathroom 6'11" x 6'4"