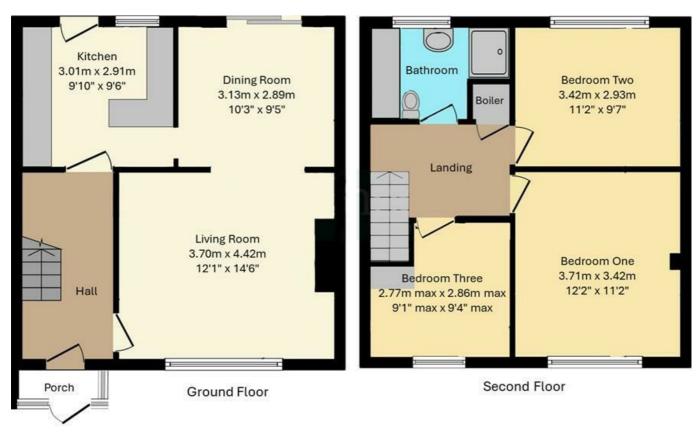

EPC Rating: D

Living Room 12'1" x 14'6"

Dining Room 10'3" x 9'5"

Kitchen 9'10" x 9'6"

Bedroom One 12'2" x 11'2"

Bedroom Two 11'2" x 9'7"\_\_\_\_

Bedroom Three 9'1" max x 9'4" max

Family Bathroom 6'11" x 6'4"

Floor plans

Total Floor Area Approx. 84 sq. metres (904.18sq. feet)

The floor Plan is for illustration purposes only and may not be a representative of the property and is not to scale

01926 760024 info@kingswayestateagents.co.uk kingswayestateagents.co.uk