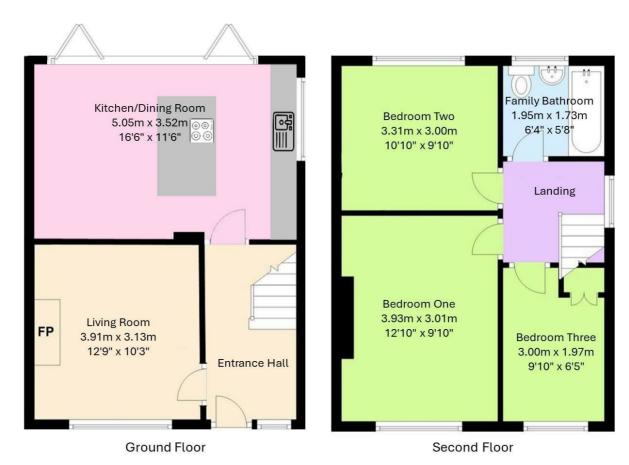

We anticipate this property will be in high demand, therefore it is advisable to book your viewing as soon as possible to avoid disappointment.

EPC Rating: C

Living Room 12'9" x 10'3"

Kitchen/Dining Room 16'6" x 11'6"

Bedroom One 12'10" x 9'10"

Bedroom Two 10'10" x 9'10"

Bedroom Three 9'10" x 6'5"

Family Bathroom 6'4" x 5'8"

Total Floor Area Approx. 71 sq. metres (764.22sq. feet)

KINGSWAY The floor Plan is for illustration purposes only and may not be a representative of the property and is not