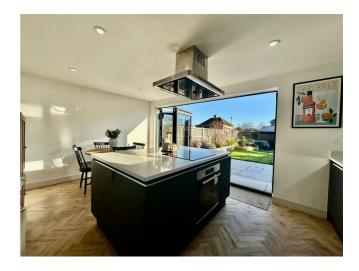

Another key feature of the property is the impressive kitchen/dining room with Quartz worktops, instant boiling water tap and bi-folds leading out to the landscaped rear garden.

To the first floor you will find two double bedrooms, a larger than average single bedroom and a stylish family bathroom.