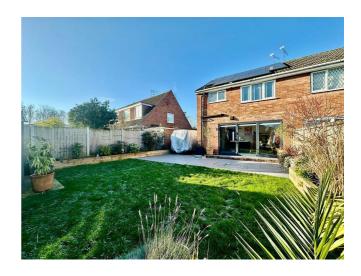

Another key feature of the property is the impressive kitchen/dining room with Quartz worktops, instant boiling water tap and bi-folds leading out to the landscaped rear garden.

To the first floor you will find two double bedrooms, a larger than average single bedroom and a stylish family bathroom.