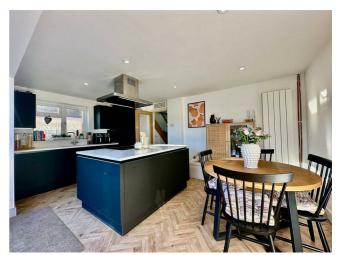

Another key feature of the property is the impressive kitchen/dining room with Quartz worktops, instant boiling water tap and bi-folds leading out to the landscaped rear garden.

To the first floor you will find two double bedrooms, a larger than average single bedroom and a stylish family bathroom.

We anticipate this property will be in high demand, therefore it is advisable to book your viewing as soon as possible to avoid disappointment.

EPC Rating: C

Living Room 12'9" x 10'3"

Kitchen/Dining Room 16'6" x 11'6"