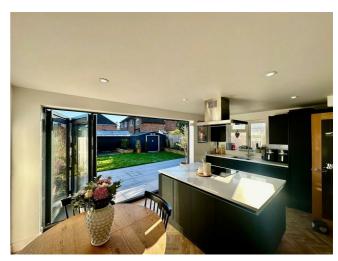

Another key feature of the property is the impressive kitchen/dining room with Quartz worktops, instant boiling water tap and bi-folds leading out to the landscaped rear garden.

To the first floor you will find two double bedrooms, a larger than average single bedroom and a stylish family bathroom.