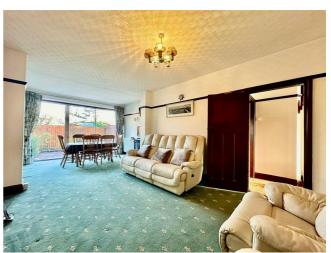

THIS PROPERTY IS A GREAT OPPORTUNITY WITH FANTASTIC BONES IN NEED OF MODERNISING AND WOULD SUIT INVESTORS OR BUYERS LOOKING FOR A PROPERTY TO RENOVATE.

The property briefly comprises; Light filled front reception room, spacious dining/living room, kitchen with pantry, and paved courtyard garden.

EPC Rating: D

Lounge 14'1" x 11'10"

Living/Dining Room 24'4" x 10'11"

Kitchen 15'2" x 7'6"

Bedroom One 16'3" x 10'11"

Bedroom Two 14'10" x 11'0"

Bedroom Three 8'8" x 7'7"

Shower Wet-Room  $7'6" \times 5'9"$ 