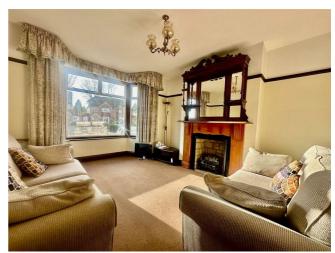

THIS PROPERTY IS A GREAT OPPORTUNITY WITH FANTASTIC BONES IN NEED OF MODERNISING AND WOULD SUIT INVESTORS OR BUYERS LOOKING FOR A PROPERTY TO RENOVATE.

The property briefly comprises; Light filled front reception room, spacious dining/living room, kitchen with pantry, and paved courtyard garden.

EPC Rating: D

Lounge 14'1" x 11'10"

Living/Dining Room 24'4" x 10'11"

Kitchen 15'2" x 7'6"

Bedroom One 16'3" x 10'11"

Bedroom Two 14'10" x 11'0"

Bedroom Three 8'8" x 7'7"

Shower Wet-Room  $7'6" \times 5'9"$ 