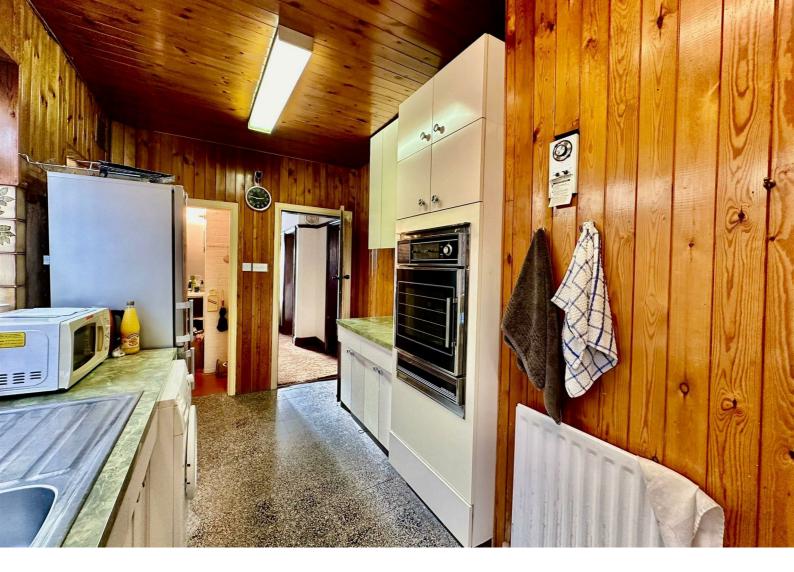

THIS PROPERTY IS A GREAT OPPORTUNITY WITH FANTASTIC BONES IN NEED OF MODERNISING AND WOULD SUIT INVESTORS OR BUYERS LOOKING FOR A PROPERTY TO RENOVATE.

The property briefly comprises; Light filled front reception room, spacious dining/living room, kitchen with pantry, and paved courtyard garden.

EPC Rating: D

Lounge 14'1" x 11'10"

Living/Dining Room 24'4" x 10'11"

Kitchen 15'2" x 7'6"

Bedroom One 16'3" x 10'11"

Bedroom Two 14'10" x 11'0"

Bedroom Three 8'8" x 7'7"

Shower Wet-Room  $7'6" \times 5'9"$ 