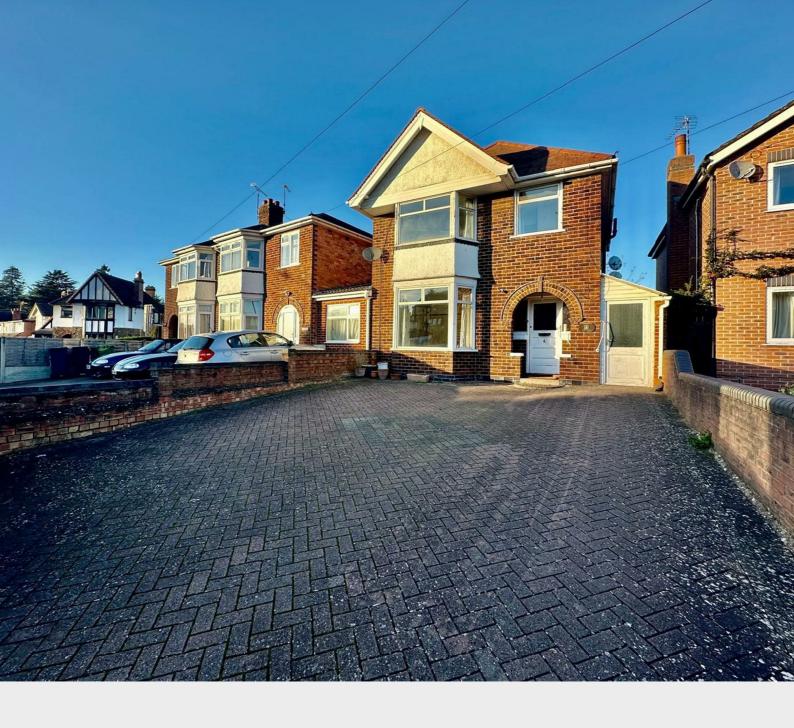

## Key features

- · In Need Of Renovation
- Three Large Bedrooms
- Detached Property
- EPC Rating: D

Kingsway Estate Agents are pleased to bring to the market this three bedroom, detached property, located in a popular area of Leamington Spa.

THIS PROPERTY IS A GREAT OPPORTUNITY WITH FANTASTIC BONES IN NEED OF MODERNISING AND WOULD SUIT INVESTORS OR BUYERS LOOKING FOR A PROPERTY TO RENOVATE.

The property briefly comprises; Light filled front reception room, spacious dining/living room, kitchen with pantry, and paved courtyard garden.

On the first floor are three very good sized bedrooms, shower wet-room and separate W/C,

The property benefits from a driveway with parking for 3/4 vehicles and side access to the garden.

We anticipate this property will be in high demand, therefore it is advisable to book your viewing as soon as possible to avoid disappointment.