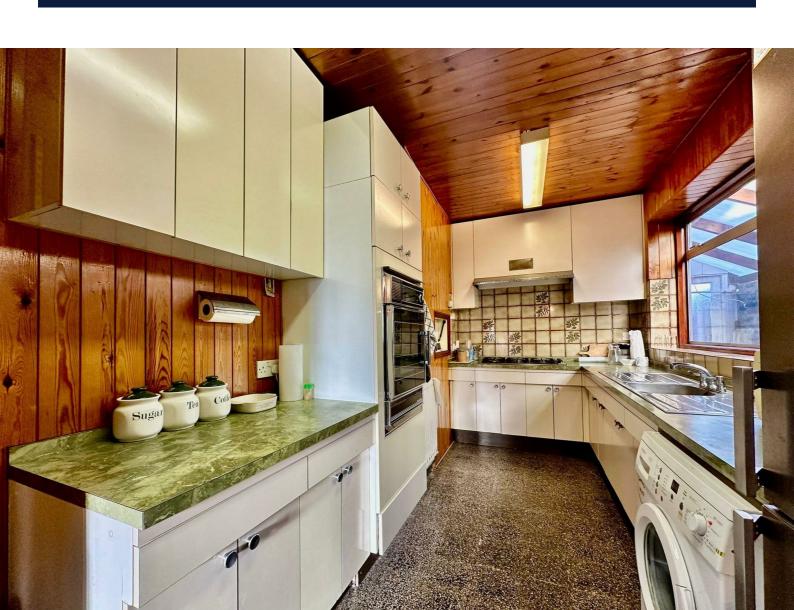

THIS PROPERTY IS A GREAT OPPORTUNITY WITH FANTASTIC BONES IN NEED OF MODERNISING AND WOULD SUIT INVESTORS OR BUYERS LOOKING FOR A PROPERTY TO RENOVATE.

The property briefly comprises; Light filled front reception room, spacious dining/living room, kitchen with pantry, and paved courtyard garden.

EPC Rating: D

Lounge 14'1" x 11'10"

Living/Dining Room 24'4" x 10'11"

Kitchen 15'2" x 7'6"

Bedroom One 16'3" x 10'11"

Bedroom Two 14'10" x 11'0"

Bedroom Three 8'8" x 7'7"

Shower Wet-Room  $7'6" \times 5'9"$ 