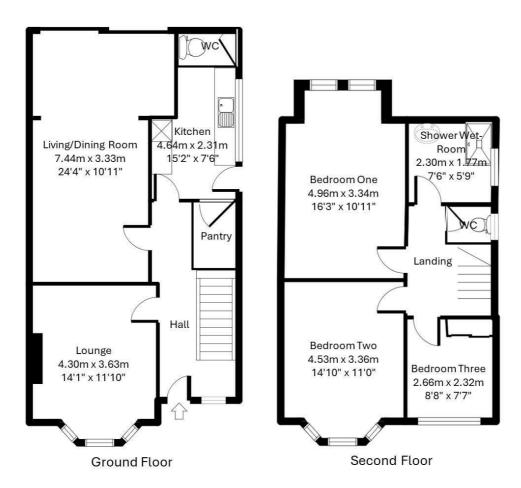

EPC Rating: D

Lounge 14'1" x 11'10"

Living/Dining Room 24'4" x 10'11"

Kitchen 15'2" x 7'6"

Bedroom One 16'3" x 10'11"

Bedroom Two 14'10" x 11'0"

Bedroom Three 8'8" x 7'7"

Shower Wet-Room  $7'6" \times 5'9"$ 

Total Floor Area Approx. 113 sq. metres (1,216.32sq. feet)

The floor Plan is for illustration purposes only and may not be a representative of the property and is not to scale

kingswayestateagents.co.uk