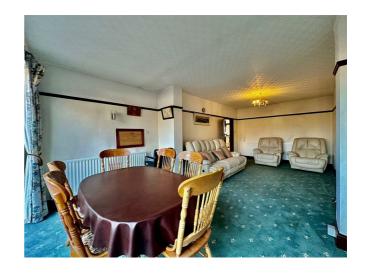

THIS PROPERTY IS A GREAT OPPORTUNITY WITH FANTASTIC BONES IN NEED OF MODERNISING AND WOULD SUIT INVESTORS OR BUYERS LOOKING FOR A PROPERTY TO RENOVATE.

The property briefly comprises; Light filled front reception room, spacious dining/living room, kitchen with pantry, and paved courtyard garden.

EPC Rating: D

Lounge 14'1" x 11'10"

Living/Dining Room 24'4" x 10'11"

Kitchen 15'2" x 7'6"

Bedroom One 16'3" x 10'11"

Bedroom Two 14'10" x 11'0"

Bedroom Three 8'8" x 7'7"

Shower Wet-Room  $7'6" \times 5'9"$ 