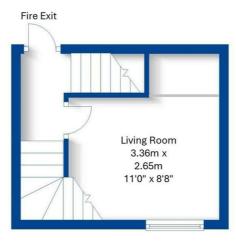

Milverton Terrace is highly sought after, being just a short stroll from the town centre with its excellent shops, restaurants and parks and with the railway station nearby.

Entering the ground floor through its own entrance door is the kitchen space, which leads to a lobby and downstairs WC. The first floor features an additional entrance, leading to exterior steps & houses a lobby which leads to the living room. The top floor contains the bedroom along with an En-Suite shower room. Outside there is residents parking accessed off Woodbine Street.

This property would be ideal for a first time buyer looking to get on the property ladder or as a buy-to-let investment.

EPC Rating: D

Kitchen 10'8" x 11'9"

WC

4'7" x 2'11"

Living Room

11'0" x 8'8"

Bedroom