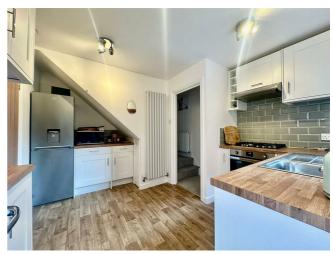

Milverton Terrace is highly sought after, being just a short stroll from the town centre with its excellent shops, restaurants and parks and with the railway station nearby.

Entering the ground floor through its own entrance door is the kitchen space, which leads to a lobby and downstairs WC. The first floor features an additional entrance, leading to exterior steps & houses a lobby which leads to the living room. The top floor contains the bedroom along with an En-Suite shower room. Outside there is residents parking accessed off Woodbine Street.

This property would be ideal for a first time buyer looking to get on the property ladder or as a buy-to-let investment.

EPC Rating: D

Kitchen 10'8" x 11'9"

WC

4'7" x 2'11"

Living Room

11'0" x 8'8"

Bedroom