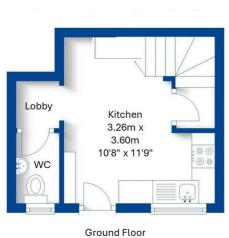

Milverton Terrace is highly sought after, being just a short stroll from the town centre with its excellent shops, restaurants and parks and with the railway station nearby.

Entering the ground floor through its own entrance door is the kitchen space, which leads to a lobby and downstairs WC. The first floor features an additional entrance, leading to exterior steps & houses a lobby which leads to the living room. The top floor contains the bedroom along with an En-Suite shower room. Outside there is residents parking accessed off Woodbine Street.

This property would be ideal for a first time buyer looking to get on the property ladder or as a buy-to-let investment.

EPC Rating: D

Kitchen 10'8" x 11'9"

WC

4'7" x 2'11"

Living Room

11'0" x 8'8"

Bedroom