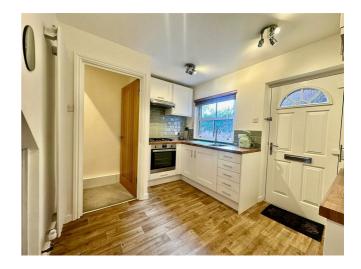

Milverton Terrace is highly sought after, being just a short stroll from the town centre with its excellent shops, restaurants and parks and with the railway station nearby.

Entering the ground floor through its own entrance door is the kitchen space, which leads to a lobby and downstairs WC. The first floor features an additional entrance, leading to exterior steps & houses a lobby which leads to the living room. The top floor contains the bedroom along with an En-Suite shower room. Outside there is residents parking accessed off Woodbine Street.

This property would be ideal for a first time buyer looking to get on the property ladder or as a buy-to-let investment.

EPC Rating: D

Kitchen 10'8" x 11'9"

WC

4'7" x 2'11"

Living Room

11'0" x 8'8"

Bedroom