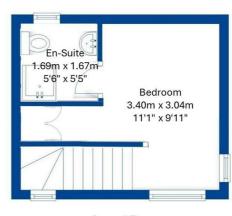

Milverton Terrace is highly sought after, being just a short stroll from the town centre with its excellent shops, restaurants and parks and with the railway station nearby.

Entering the ground floor through its own entrance door is the kitchen space, which leads to a lobby and downstairs WC. The first floor features an additional entrance, leading to exterior steps & houses a lobby which leads to the living room. The top floor contains the bedroom along with an En-Suite shower room. Outside there is residents parking accessed off Woodbine Street.

This property would be ideal for a first time buyer looking to get on the property ladder or as a buy-to-let investment.

EPC Rating: D

Kitchen 10'8" x 11'9"

WC

4'7" x 2'11"

Living Room

11'0" x 8'8"

Bedroom

En-Suite

5'6" × 5'5"

First Floor

Second Floor

Total Floor Area Approx. 45.7 sq. metres (491.81sq. feet)

01926 760024 info@kingswayestateagents.co.uk kingswayestateagents.co.uk