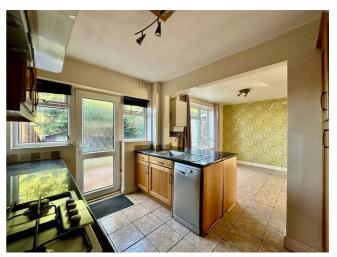

The property has plenty of scope for an extension and opportunity to renovate to your exact specification.

The property briefly comprises; spacious entrance hall, kitchen/dining room with direct access to the laid lawn garden and living room.

EPC Rating: C

Porch

7'4" x 5'4"

Entrance Hall

12'6" x 7'11"

Living Room

15'6" x 11'10"

Kitchen/Dining Room

20'2" x 10'11"

Bedroom One

12'11" x 11'10"

Bedroom Two

11'10" × 11'7"

Bedroom Three

8'3" × 7'10"

Bathroom