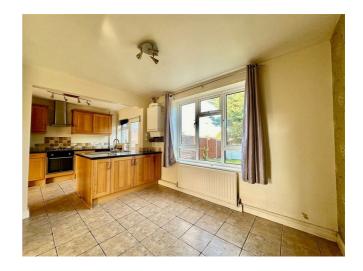

The property has plenty of scope for an extension and opportunity to renovate to your exact specification.

The property briefly comprises; spacious entrance hall, kitchen/dining room with direct access to the laid lawn garden and living room.

EPC Rating: C

Porch

7'4" x 5'4"

Entrance Hall

12'6" x 7'11"

Living Room

15'6" x 11'10"

Kitchen/Dining Room

20'2" x 10'11"

Bedroom One

12'11" x 11'10"

Bedroom Two

11'10" × 11'7"

Bedroom Three

8'3" × 7'10"

Bathroom