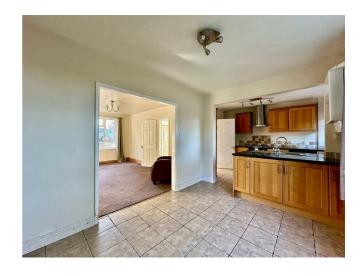

The property has plenty of scope for an extension and opportunity to renovate to your exact specification.

The property briefly comprises; spacious entrance hall, kitchen/dining room with direct access to the laid lawn garden and living room.

EPC Rating: C

Porch

7'4" x 5'4"

Entrance Hall

12'6" x 7'11"

Living Room

15'6" x 11'10"

Kitchen/Dining Room

20'2" x 10'11"

Bedroom One

12'11" x 11'10"

Bedroom Two

11'10" × 11'7"

Bedroom Three

8'3" × 7'10"

Bathroom