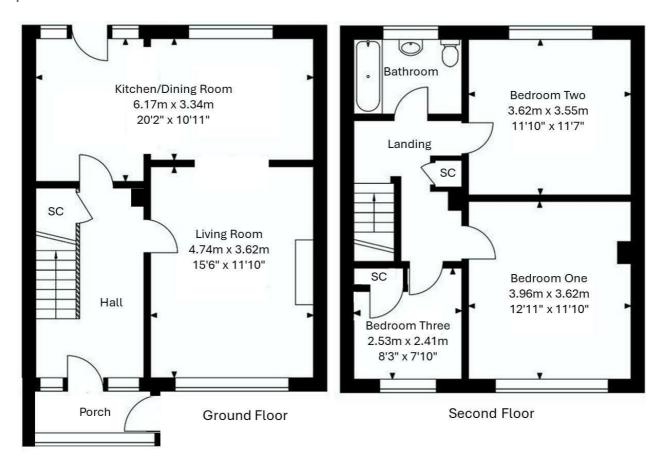

EPC Rating: C

Porch

7'4" x 5'4"

Entrance Hall

12'6" x 7'11"

Living Room

15'6" x 11'10"

Kitchen/Dining Room

20'2" x 10'11"

Bedroom One

12'11" x 11'10"

Bedroom Two

11'10" × 11'7"

Bedroom Three

8'3" × 7'10"

Bathroom

7'11" × 5'5"

Total Floor Area Approx. 89 sq. metres (957.98sq. feet)

 $KINGSWAY \quad \text{The floor Plan is for illustration purposes only and may not be a representative of the property and is not property and the pr$ to scale