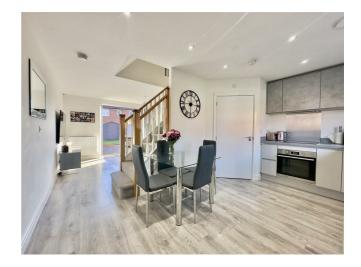

The property itself boasts an open plan living room/kitchen downstairs with a downstairs W/C located off the kitchen.

Upstairs there are two double bedrooms and a family bathroom with a shower above the bath.

The property benefits from a landscaped rear garden and parking for two vehicles.

We anticipate high levels of interest in this property, call us today to book your viewing

EPC Rating: B

Kitchen/Breakfast Room 14'6" x 9'1"