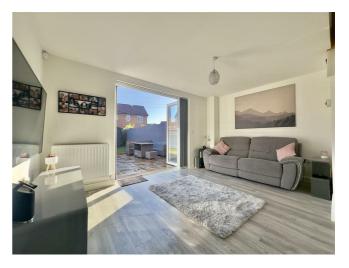

The property itself boasts an open plan living room/kitchen downstairs with a downstairs W/C located off the kitchen.

Upstairs there are two double bedrooms and a family bathroom with a shower above the bath.

Living Room 14'7" x 9'11"

Bathroom 6'8" x 5'5"

Bedroom Two 12'10" max x 7'6"

Master Bedroom 14'6" max x 9'2"

Total Floor Area Approx. 61 sq. metres (656.60 sq. feet)

The floor Plan is for illustration purposes only and may not be a representative of the property and is not to scale