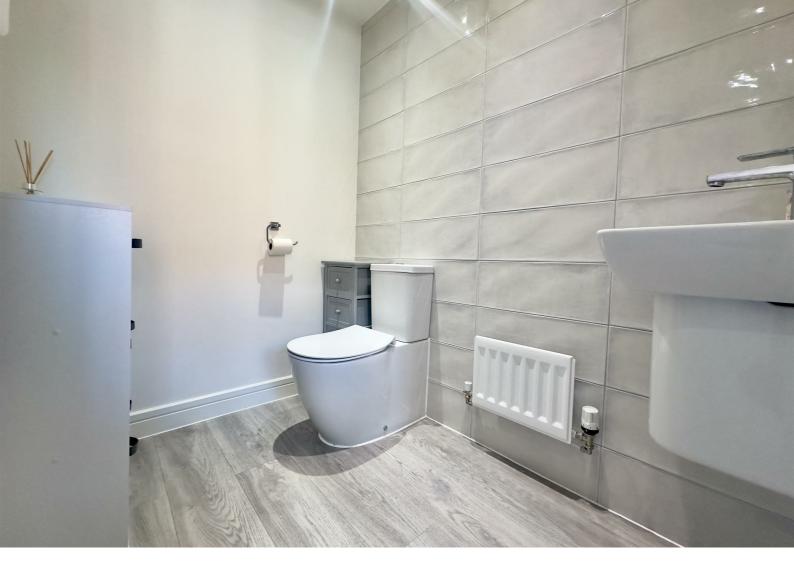

The property itself boasts an open plan living room/kitchen downstairs with a downstairs W/C located off the kitchen.

Upstairs there are two double bedrooms and a family bathroom with a shower above the bath.

Living Room 14'7" x 9'11"

Bathroom 6'8" x 5'5"

Bedroom Two 12'10" max x 7'6"

Master Bedroom 14'6" max x 9'2"

Total Floor Area Approx. 61 sq. metres (656.60 sq. feet)

The floor Plan is for illustration purposes only and may not be a representative of the property and is not to scale