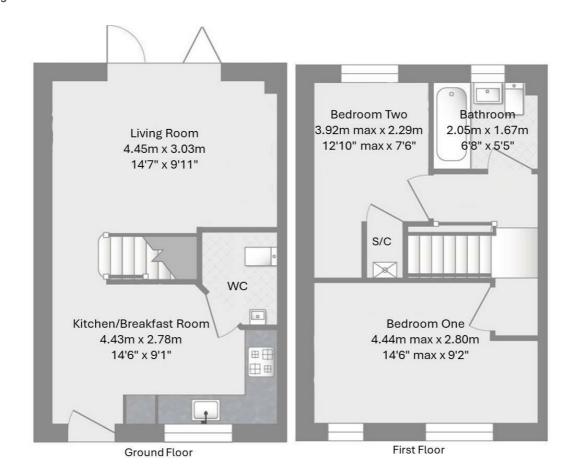

The property benefits from a landscaped rear garden and parking for two vehicles.

We anticipate high levels of interest in this property, call us today to book your viewing

EPC Rating: B

Kitchen/Breakfast Room 14'6" x 9'1"

Living Room 14'7" x 9'11"

Bathroom 6'8" x 5'5"

Bedroom Two 12'10" max x 7'6"

Master Bedroom 14'6" max x 9'2"

Total Floor Area Approx. 61 sq. metres (656.60 sq. feet)

The floor Plan is for illustration purposes only and may not be a representative of the property and is not to scale