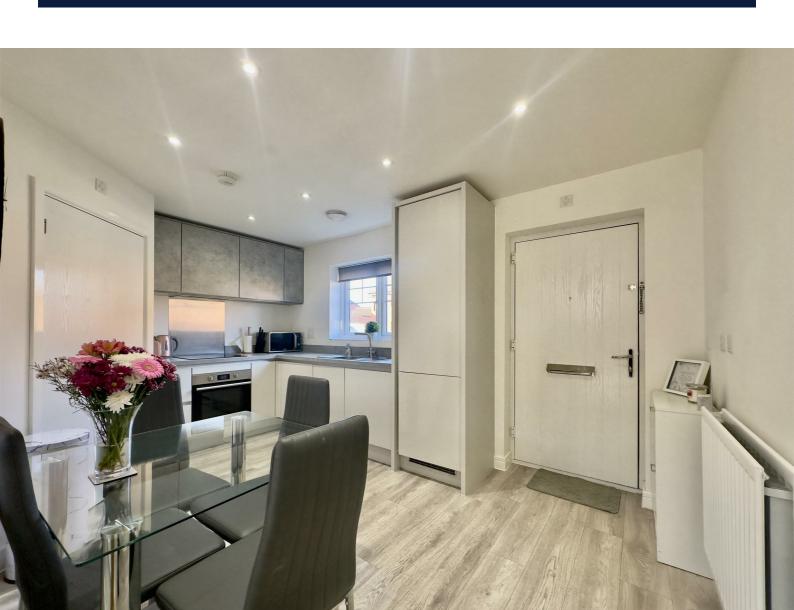

The property itself boasts an open plan living room/kitchen downstairs with a downstairs W/C located off the kitchen.

Upstairs there are two double bedrooms and a family bathroom with a shower above the bath.

The property benefits from a landscaped rear garden and parking for two vehicles.

We anticipate high levels of interest in this property, call us today to book your viewing

EPC Rating: B

Kitchen/Breakfast Room 14'6" x 9'1"