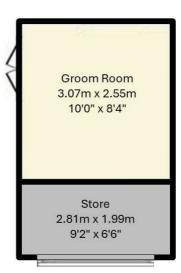

Externally there is a low-maintenance landscaped garden to the rear and a tandem driveway for two vehicles.

The current owners have converted part of the garage into an Animal Grooming Room with lights, power and drainage. This could easily be converted to a home office as the owners are happy to remove the fixed grooming equipment. The remaining side of the garage is accessed via the up and over door.

WC

5'2" x 3'1"

Bedroom One 13'9" max x 8'6"

En-Suite 4'5" max x 8'5" max

Bedroom Two 10'1" x 8'6"

Bedroom Three 8'9" x 6'2"

Bathroom 6'2" × 5'6"

Groom Room 10'0" x 8'4"

Store 9'2" x 6'6"

## Floor plans

**Ground Floor** 

First Floor

## Total Floor Area Approx. 77 sq. metres (828.82 sq. feet)

The floor Plan is for illustration purposes only and may not be a representative of the property and is not to scale

01926 760024 info@kingswayestateagents.co.uk kingswayestateagents.co.uk