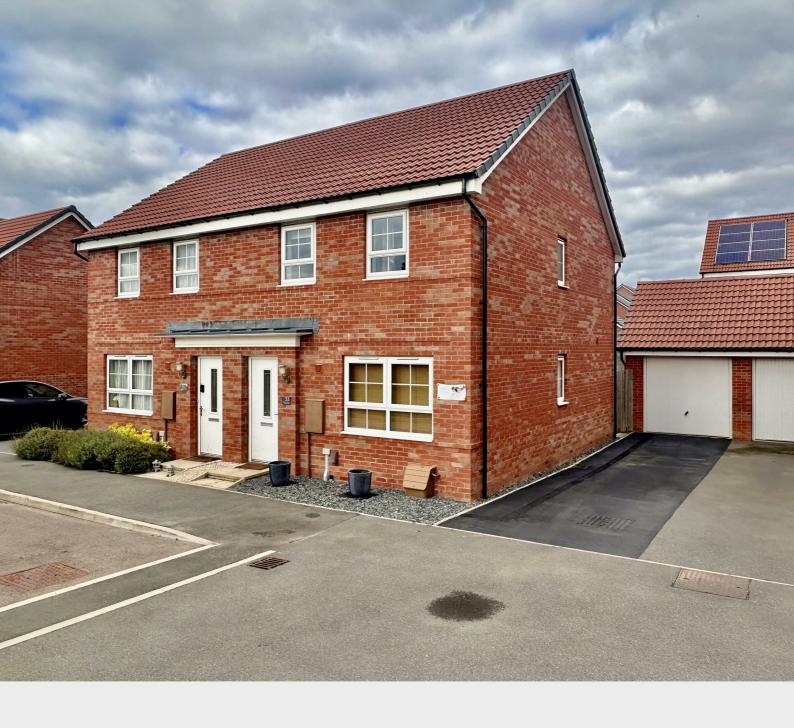

Wesson Road, Warwick, CV34 7BT

Guide price £365,000

## Key features

- Sought After Location On Heathcote Park
- Landscaped Rear Garden
- Master Bedroom With En-Suite
- Animal Grooming Room/Home Office
- EPC Rating: B

Kingsway Estate Agents are pleased to bring to the market this superb three-bedroom semi-detached property located within a quiet cul-de-sac. The property benefits from being situated opposite a green giving an open aspect and easy access to local walks.

Conveniently positioned, this property is within walking distance to the nearby school, nursery, shop and amenities, also within easy reach of Learnington Spa town centre and local transport links.

The property is sizable throughout, comprising an entrance hall, living room, WC, open plan kitchen/diner, three bedrooms with the primary bedroom benefitting from an en-suite, and family bathroom.