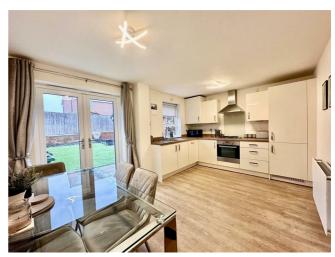

Conveniently positioned, this property is within walking distance to the nearby school, nursery, shop and amenities, also within easy reach of Learnington Spa town centre and local transport links.

The property is sizable throughout, comprising an entrance hall, living room, WC, open plan kitchen/diner, three bedrooms with the primary bedroom benefitting from an en-suite, and family bathroom.

We anticipate this property will be in high demand, therefore it is advisable to book your viewing as soon as possible to avoid disappointment.

EPC Rating: B

Living Room 16'2" x 11'9"

Kitchen/Dining Room  $15'0" \times 10'4"$ 