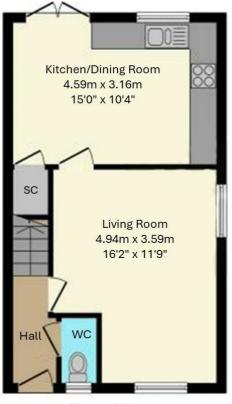

We anticipate this property will be in high demand, therefore it is advisable to book your viewing as soon as possible to avoid disappointment.

EPC Rating: B

Living Room 16'2" x 11'9"

Kitchen/Dining Room  $15'0" \times 10'4"$ 

WC

5'2" x 3'1"

Bedroom One 13'9" max x 8'6"

En-Suite 4'5" max x 8'5" max

Bedroom Two 10'1" x 8'6"

Bedroom Three 8'9" x 6'2"

Bathroom 6'2" × 5'6"

Groom Room 10'0" x 8'4"

## Floor plans

**Ground Floor** 

First Floor

## Total Floor Area Approx. 77 sq. metres (828.82 sq. feet)

The floor Plan is for illustration purposes only and may not be a representative of the property and is not to scale

01926 760024 info@kingswayestateagents.co.uk kingswayestateagents.co.uk