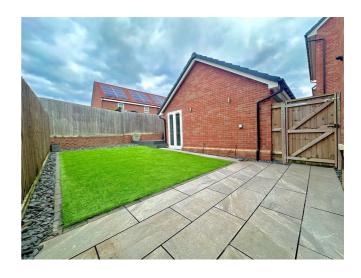

Externally there is a low-maintenance landscaped garden to the rear and a tandem driveway for two vehicles.

The current owners have converted part of the garage into an Animal Grooming Room with lights, power and drainage. This could easily be converted to a home office as the owners are happy to remove the fixed grooming equipment. The remaining side of the garage is accessed via the up and over door.