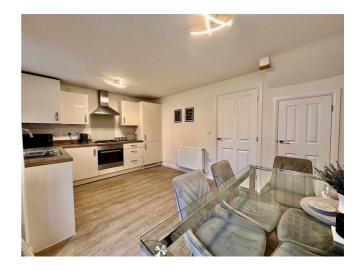

Conveniently positioned, this property is within walking distance to the nearby school, nursery, shop and amenities, also within easy reach of Learnington Spa town centre and local transport links.

The property is sizable throughout, comprising an entrance hall, living room, WC, open plan kitchen/diner, three bedrooms with the primary bedroom benefitting from an en-suite, and family bathroom.

We anticipate this property will be in high demand, therefore it is advisable to book your viewing as soon as possible to avoid disappointment.

EPC Rating: B

Living Room 16'2" x 11'9"

Kitchen/Dining Room  $15'0" \times 10'4"$ 