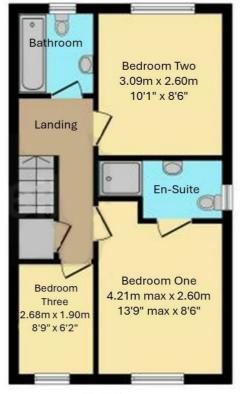

WC

5'2" x 3'1"

Bedroom One 13'9" max x 8'6"

En-Suite 4'5" max x 8'5" max

Bedroom Two 10'1" x 8'6"

Bedroom Three 8'9" x 6'2"

Bathroom 6'2" × 5'6"

Groom Room 10'0" x 8'4"

## Floor plans

**Ground Floor** 

First Floor

## Total Floor Area Approx. 77 sq. metres (828.82 sq. feet)

The floor Plan is for illustration purposes only and may not be a representative of the property and is not to scale

01926 760024 info@kingswayestateagents.co.uk kingswayestateagents.co.uk