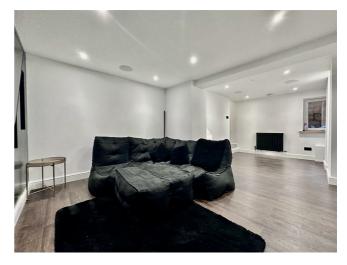

This property has the unique feature of a cinema room in the basement, fully equipped with built in speakers and a large screen!

As you enter the ground floor you are welcomed into a beautifully designed, open plan kitchen/diner/living area, leading through to a modern fitted bathroom with bath and shower.

EPC Rating: C

Lounge/Kitchen/Diner 20'6" max x 11'4" max

Cinema Room 18'5" x 10'7"

Bathroom 6'1" x 5'6"

Master Bedroom 10'6" x 11'6"

Bedroom Two 8'7" x 9'7"

The floor Plan is for illustration purposes only and may not be a representative of the property and is not to scale