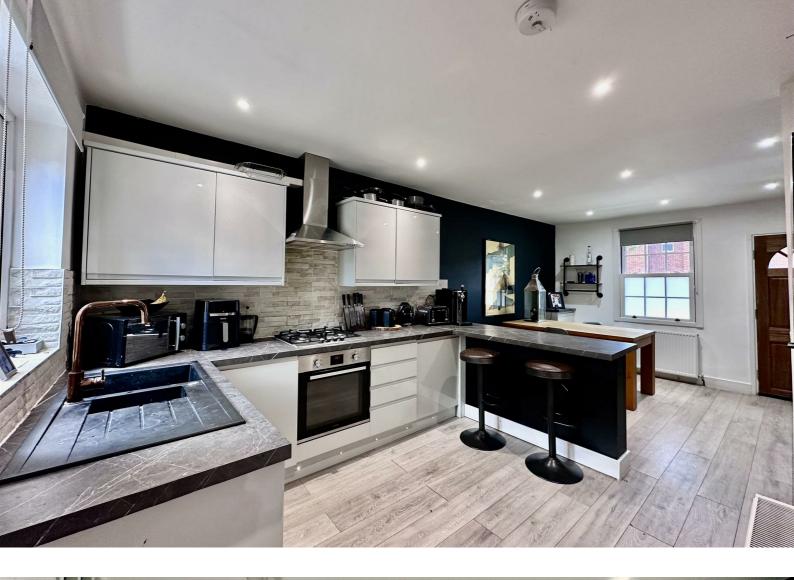

This property has the unique feature of a cinema room in the basement, fully equipped with built in speakers and a large screen!

As you enter the ground floor you are welcomed into a beautifully designed, open plan kitchen/diner/living area, leading through to a modern fitted bathroom with bath and shower.

EPC Rating: C

Lounge/Kitchen/Diner 20'6" max x 11'4" max

Cinema Room 18'5" x 10'7"

Bathroom 6'1" x 5'6"

Master Bedroom 10'6" x 11'6"

Bedroom Two 8'7" x 9'7"

The floor Plan is for illustration purposes only and may not be a representative of the property and is not to scale