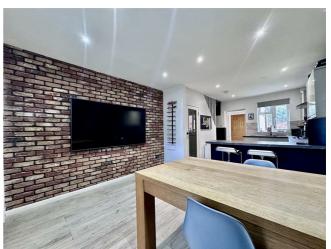

This property has the unique feature of a cinema room in the basement, fully equipped with built in speakers and a large screen!

As you enter the ground floor you are welcomed into a beautifully designed, open plan kitchen/diner/living area, leading through to a modern fitted bathroom with bath and shower.