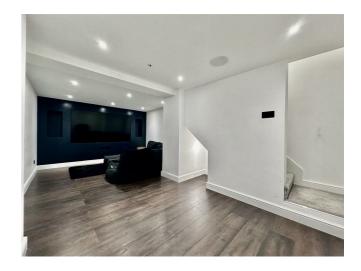

This property has the unique feature of a cinema room in the basement, fully equipped with built in speakers and a large screen!

As you enter the ground floor you are welcomed into a beautifully designed, open plan kitchen/diner/living area, leading through to a modern fitted bathroom with bath and shower.