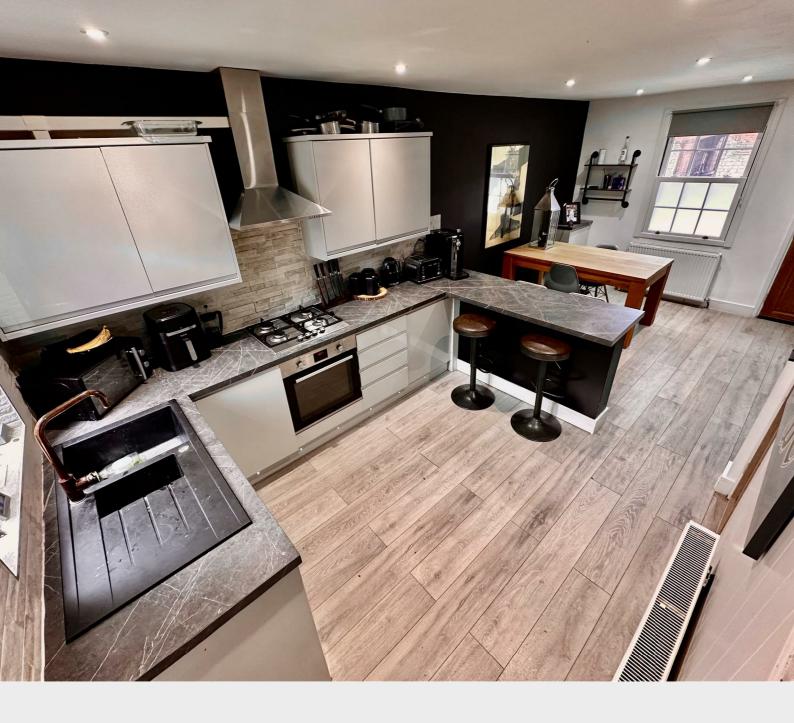

This property has the unique feature of a cinema room in the basement, fully equipped with built in speakers and a large screen!

As you enter the ground floor you are welcomed into a beautifully designed, open plan kitchen/diner/living area, leading through to a modern fitted bathroom with bath and shower.