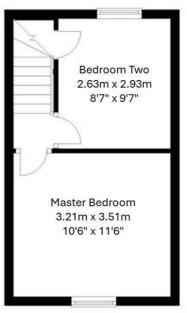

The first floor comprises a spacious master bedroom and a second bedroom. To the rear of the property is a low-maintenance courtyard garden.

We anticipate a high volume of interest for this property, so book your viewing now to avoid disappointment!

EPC Rating: C

Lounge/Kitchen/Diner 20'6" max x 11'4" max

Cinema Room 18'5" x 10'7"

Bathroom 6'1" x 5'6"

Master Bedroom 10'6" x 11'6"

Bedroom Two 8'7" x 9'7"

The floor Plan is for illustration purposes only and may not be a representative of the property and is not to scale

## Basement

**Ground Floor** 

First Floor

Total area: approx. 68.3 sq. metres (735.6 sq. feet)