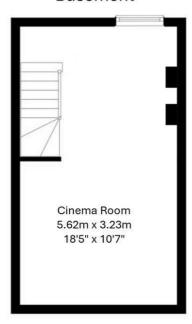

This property has the unique feature of a cinema room in the basement, fully equipped with built in speakers and a large screen!

As you enter the ground floor you are welcomed into a beautifully designed, open plan kitchen/diner/living area, leading through to a modern fitted bathroom with bath and shower.

EPC Rating: C

Lounge/Kitchen/Diner 20'6" max x 11'4" max

Cinema Room 18'5" x 10'7"

Bathroom 6'1" x 5'6"

Master Bedroom 10'6" x 11'6"

Bedroom Two 8'7" x 9'7"

The floor Plan is for illustration purposes only and may not be a representative of the property and is not to scale

## Basement

**Ground Floor** 

First Floor

Total area: approx. 68.3 sq. metres (735.6 sq. feet)