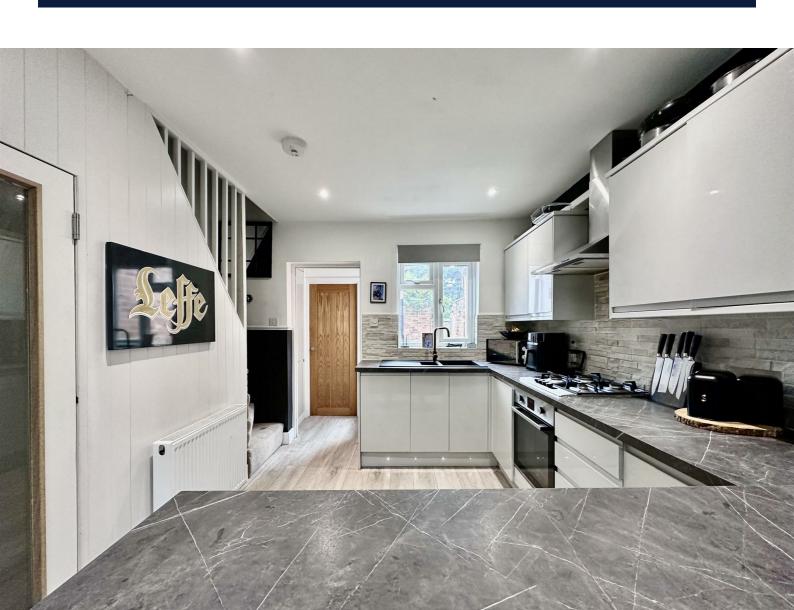

This property has the unique feature of a cinema room in the basement, fully equipped with built in speakers and a large screen!

As you enter the ground floor you are welcomed into a beautifully designed, open plan kitchen/diner/living area, leading through to a modern fitted bathroom with bath and shower.

EPC Rating: C

Lounge/Kitchen/Diner 20'6" max x 11'4" max

Cinema Room 18'5" x 10'7"

Bathroom 6'1" x 5'6"

Master Bedroom 10'6" x 11'6"

Bedroom Two 8'7" x 9'7"

The floor Plan is for illustration purposes only and may not be a representative of the property and is not to scale