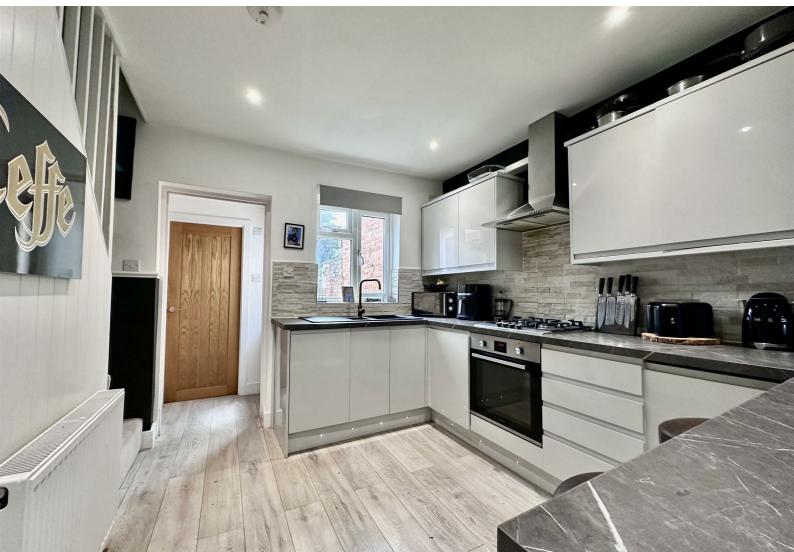

This property has the unique feature of a cinema room in the basement, fully equipped with built in speakers and a large screen!

As you enter the ground floor you are welcomed into a beautifully designed, open plan kitchen/diner/living area, leading through to a modern fitted bathroom with bath and shower.

EPC Rating: C

Lounge/Kitchen/Diner 20'6" max x 11'4" max

Cinema Room 18'5" x 10'7"

Bathroom 6'1" x 5'6"

Master Bedroom 10'6" x 11'6"

Bedroom Two 8'7" x 9'7"

The floor Plan is for illustration purposes only and may not be a representative of the property and is not to scale