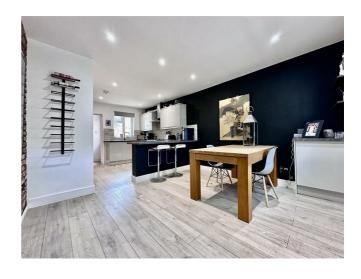

This property has the unique feature of a cinema room in the basement, fully equipped with built in speakers and a large screen!

As you enter the ground floor you are welcomed into a beautifully designed, open plan kitchen/diner/living area, leading through to a modern fitted bathroom with bath and shower.