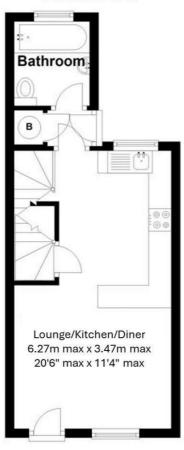

This property has the unique feature of a cinema room in the basement, fully equipped with built in speakers and a large screen!

As you enter the ground floor you are welcomed into a beautifully designed, open plan kitchen/diner/living area, leading through to a modern fitted bathroom with bath and shower.

EPC Rating: C

Lounge/Kitchen/Diner 20'6" max x 11'4" max

Cinema Room 18'5" x 10'7"

Bathroom 6'1" x 5'6"

Master Bedroom 10'6" x 11'6"

Bedroom Two 8'7" x 9'7"

The floor Plan is for illustration purposes only and may not be a representative of the property and is not to scale

## Basement

**Ground Floor** 

First Floor

Total area: approx. 68.3 sq. metres (735.6 sq. feet)