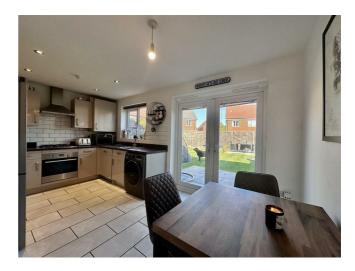

## Description

Kingsway Estate Agents are pleased to bring to the market this semi-detached property set in the vibrant village of Wellesbourne in southern Warwickshire.

The living room, spacious kitchen/diner and cloakroom/wc are on the ground floor. On the first floor are three double bedrooms and the family bathroom.

We anticipate this property will be in high demand, therefore it is advisable to book your viewing as soon as possible to avoid disappointment.

EPC Rating: B

Living Room 13'8" max x 12'1" max

Kitchen/Dining Room 15'5" x 8'9"