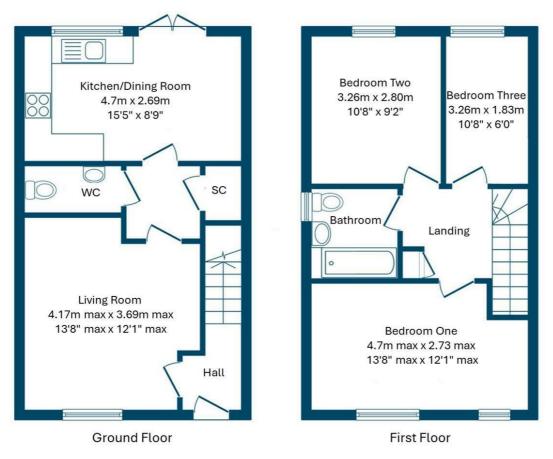

We anticipate this property will be in high demand, therefore it is advisable to book your viewing as soon as possible to avoid disappointment.

EPC Rating: B

Living Room 13'8" max x 12'1" max

Kitchen/Dining Room 15'5" x 8'9"

Bedroom One 15'5" max x 8'11" max

Bedroom Two 10'8" x 9'2"

Bedroom Three 10'8" × 6'0"

Family Bathroom 6'4" x 6'1"

## Floor plans

### Total Floor Area Approx. 74 sq. metres (796.52 sq. feet)

The floor Plan is for illustration purposes only and may not be a representative of the property and is not to scale

01926 760024 info@kingswayestateagents.co.uk kingswayestateagents.co.uk