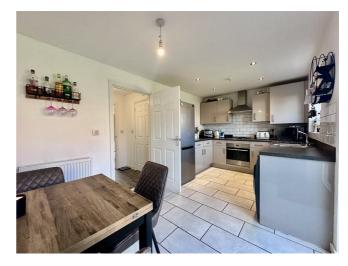

## Description

Kingsway Estate Agents are pleased to bring to the market this semi-detached property set in the vibrant village of Wellesbourne in southern Warwickshire.

The living room, spacious kitchen/diner and cloakroom/wc are on the ground floor. On the first floor are three double bedrooms and the family bathroom.

We anticipate this property will be in high demand, therefore it is advisable to book your viewing as soon as possible to avoid disappointment.

EPC Rating: B

Living Room 13'8" max x 12'1" max

Kitchen/Dining Room 15'5" x 8'9"