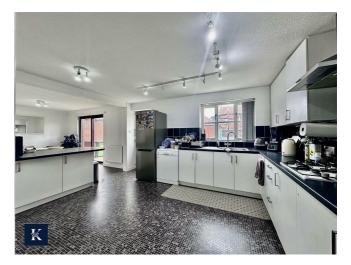

This wonderful home is situated in perfect location for school catchment areas, motorway networks, the train station and all local amenities.

In brief, the ground floor comprises a spacious entrance hall, lounge, home office, utility room, W/C, large kitchen/diner with patio doors accessing a lawn garden.

EPC Rating: C

Lounge 13'9" x 14'10"

Kitchen/Dining Room 26'9" x 10'9"

Utility 7'4" x 5'1"

Home Office 6'10" x 6'9"

Master Room 11'7" to wardrobes x 15'1"

En-Suite 7'6" x 4'8"

Bedroom Two 10'1" x 11'0"