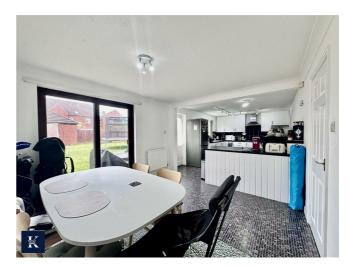

This wonderful home is situated in perfect location for school catchment areas, motorway networks, the train station and all local amenities.

In brief, the ground floor comprises a spacious entrance hall, lounge, home office, utility room, W/C, large kitchen/diner with patio doors accessing a lawn garden.

EPC Rating: C

Lounge 13'9" x 14'10"

Kitchen/Dining Room 26'9" x 10'9"

Utility 7'4" x 5'1"

Home Office 6'10" x 6'9"

Master Room 11'7" to wardrobes x 15'1"

En-Suite 7'6" x 4'8"

Bedroom Two 10'1" x 11'0"