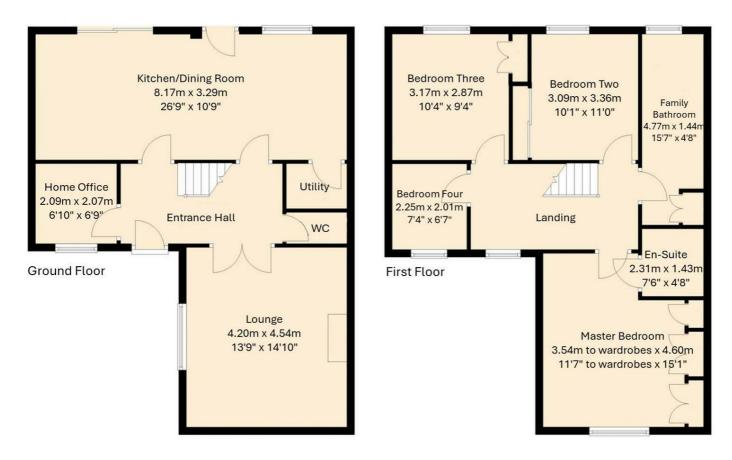

EPC Rating: C

Lounge 13'9" x 14'10"

Kitchen/Dining Room 26'9" x 10'9"

Utility 7'4" x 5'1"

Home Office 6'10" x 6'9"

Master Room 11'7" to wardrobes x 15'1"

En-Suite 7'6" x 4'8"

Bedroom Two 10'1" x 11'0"

Bedroom Three 10'4" × 9'4"

Bedroom Four 7'4" x 6'7"

Family Bathroom 15'7" x 4'8"

## Floor plans

## Total Floor Area Approx. 131 sq. metres (1410 sq. feet)

The floor Plan is for illustration purposes only and may not be a representative of the property and is not to scale

01926 760024 info@kingswayestateagents.co.uk kingswayestateagents.co.uk