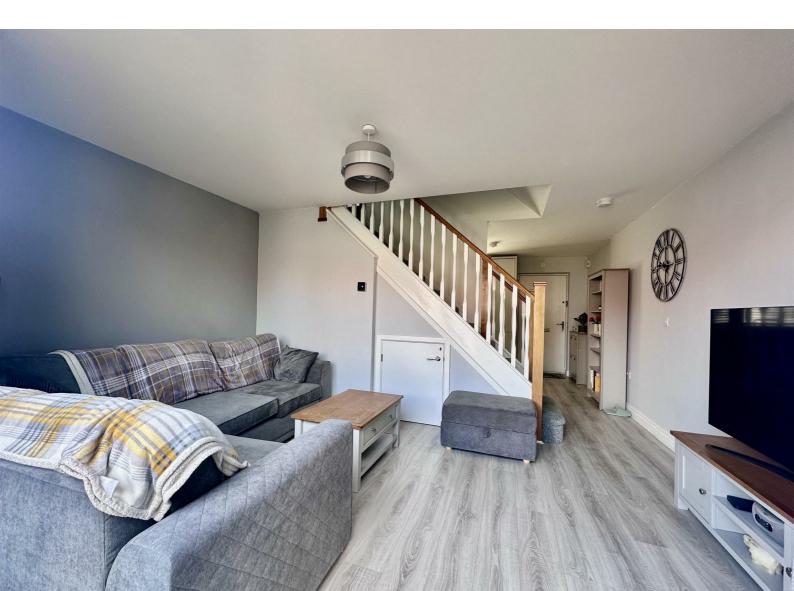

The property itself boasts an open plan living room/kitchen downstairs with a downstairs W/C located off the kitchen.

Upstairs there are two double bedrooms and a family bathroom with a shower above the bath.

Living Room 14'7" x 9'11"

Bathroom 6'8" x 5'5"

Bedroom Two 12'10" max x 7'6"

Master Bedroom 14'6" max x 9'2"

Floor plans

Total Floor Area Approx. 61 sq. metres (656.60 sq. feet)

The floor Plan is for illustration purposes only and may not be a representative of the property and is not to scale