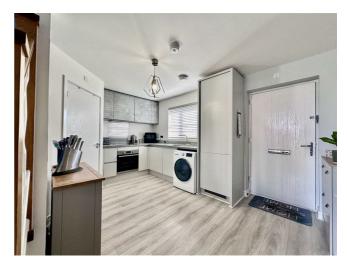

The property itself boasts an open plan living room/kitchen downstairs with a downstairs W/C located off the kitchen.

Upstairs there are two double bedrooms and a family bathroom with a shower above the bath.

The property benefits from a landscaped rear garden and parking for three vehicles.

We anticipate high levels of interest in this property, call us today to book your viewing

EPC Rating: B

Kitchen/Breakfast Room 14'6" x 9'1"