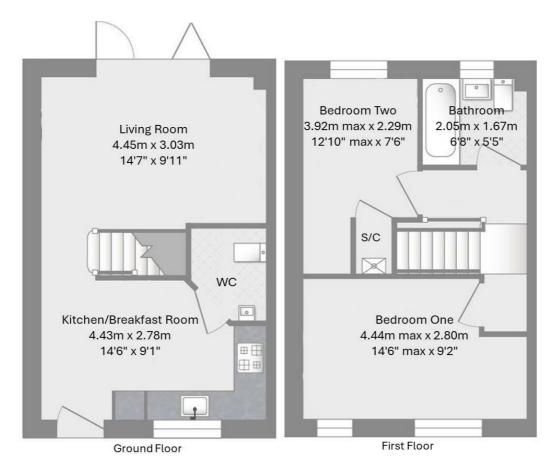

The property benefits from a landscaped rear garden and parking for three vehicles.

We anticipate high levels of interest in this property, call us today to book your viewing

EPC Rating: B

Kitchen/Breakfast Room 14'6" x 9'1"

Living Room 14'7" x 9'11"

Bathroom 6'8" x 5'5"

Bedroom Two 12'10" max x 7'6"

Master Bedroom 14'6" max x 9'2"

Floor plans

Total Floor Area Approx. 61 sq. metres (656.60 sq. feet)

The floor Plan is for illustration purposes only and may not be a representative of the property and is not to scale