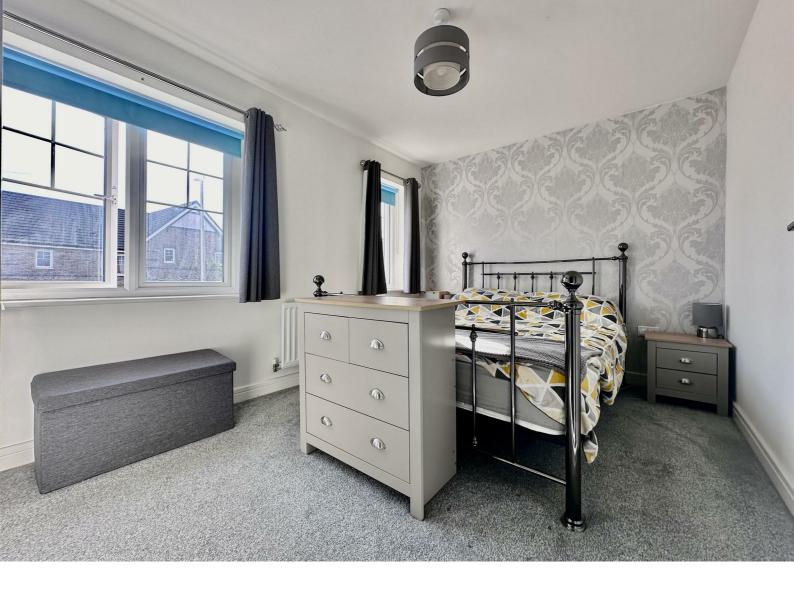

The property itself boasts an open plan living room/kitchen downstairs with a downstairs W/C located off the kitchen.

Upstairs there are two double bedrooms and a family bathroom with a shower above the bath.

Living Room 14'7" x 9'11"

Bathroom 6'8" x 5'5"

Bedroom Two 12'10" max x 7'6"

Master Bedroom 14'6" max x 9'2"

Floor plans

Total Floor Area Approx. 61 sq. metres (656.60 sq. feet)

The floor Plan is for illustration purposes only and may not be a representative of the property and is not to scale