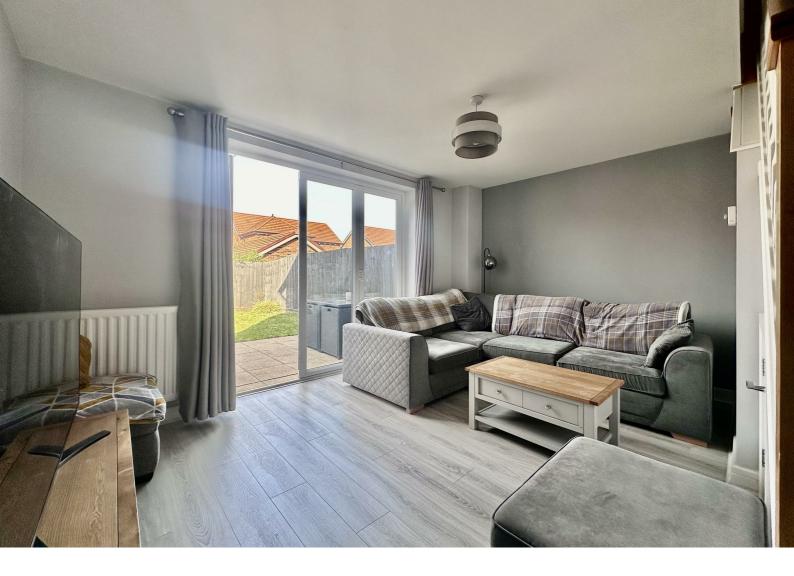

The property itself boasts an open plan living room/kitchen downstairs with a downstairs W/C located off the kitchen.

Upstairs there are two double bedrooms and a family bathroom with a shower above the bath.

The property benefits from a landscaped rear garden and parking for three vehicles.

We anticipate high levels of interest in this property, call us today to book your viewing

EPC Rating: B

Kitchen/Breakfast Room 14'6" x 9'1"

Living Room 14'7" x 9'11"

Bathroom 6'8" x 5'5"

Bedroom Two 12'10" max x 7'6"

Master Bedroom 14'6" max x 9'2"

Floor plans

Total Floor Area Approx. 61 sq. metres (656.60 sq. feet)

The floor Plan is for illustration purposes only and may not be a representative of the property and is not to scale