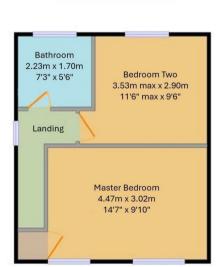

#### Master Bedroom

 $14'7" \times 9'10" (4.47m \times 3.02m)$ 

## **Bedroom Two**

11'6" max x 9'6" (3.53m max x 2.90m)

### **Bathroom**

 $7'3" \times 5'6" (2.23m \times 1.70)$ 

**KINGSWAY** 