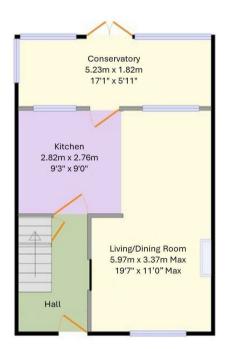

### Kitchen

 $9'3" \times 9'0" (2.82m \times 2.76m)$ 

## Living/Dining Room

19'7" x 11'0" max (5.97m x 3.37m max)

## Conservatory

 $17'1" \times 5'11" (5.23m \times 1.82m)$ 

#### Total Floor Area: 75.5 sq.m. (812.67 sq.ft) Approx inf

The floor Plan is for illustration purposes only and may not be a representative of the property and is not to scale

01926 760024

info@kingswayestateagents.co.uk kingswayestateagents.co.uk