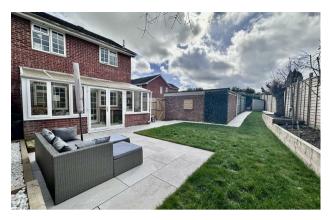

The property comprises an entrance hallway, open-plan living, dining, kitchen, and conservatory. Upstairs are two double bedrooms and a family bathroom. Outside offers an attractive landscaped rear garden which extends to the side, behind the communal garages.

Located approximately three and a half miles South of Leamington Spa is the popular village of Bishops

- Large & Landscaped Rear Garden
- Two Double Bedrooms
- Newly Renovated Bathroom
- EPC Rating: D