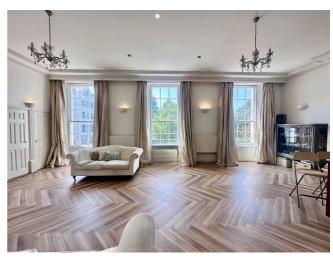

The very large open plan sitting room, dining and kitchen area is an impressive space flooded by natural light from three large sash windows which provide beautiful views over Christchurch Gardens. The focal points of the room are a Regency style solid marble fire surround from Chesneys and a large ornate door frame now repurposed as a mirror feature. Amtico parquet flooring, high ceilings, original coving and chandelier lighting add to the features of this characterful apartment.