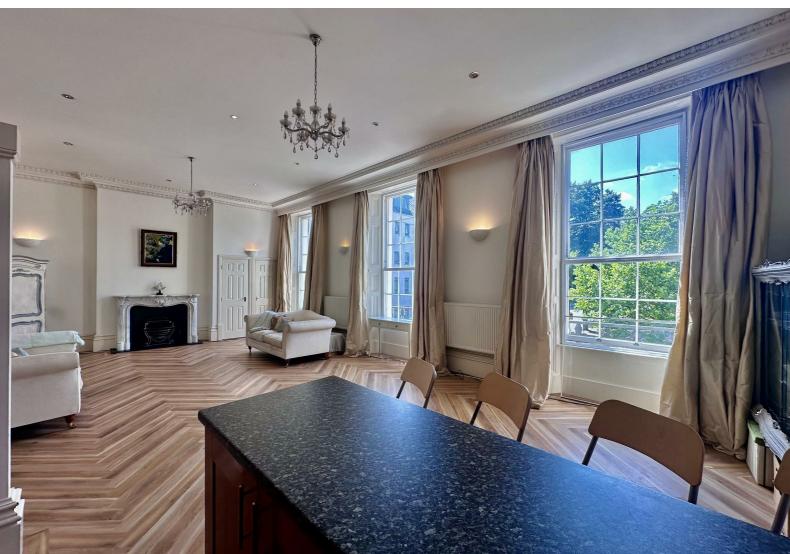

The very large open plan sitting room, dining and kitchen area is an impressive space flooded by natural light from three large sash windows which provide beautiful views over Christchurch Gardens. The focal points of the room are a Regency style solid marble fire surround from Chesneys and a large ornate door frame now repurposed as a mirror feature. Amtico parquet flooring, high ceilings, original coving and chandelier lighting add to the features of this characterful apartment.