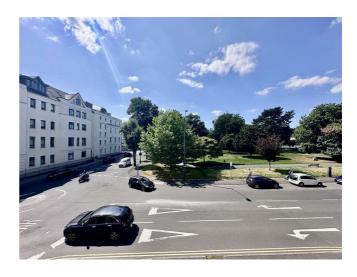

The very large open plan sitting room, dining and kitchen area is an impressive space flooded by natural light from three large sash windows which provide beautiful views over Christchurch Gardens. The focal points of the room are a Regency style solid marble fire surround from Chesneys and a large ornate door frame now repurposed as a mirror feature. Amtico parquet flooring, high ceilings, original coving and chandelier lighting add to the features of this characterful apartment.