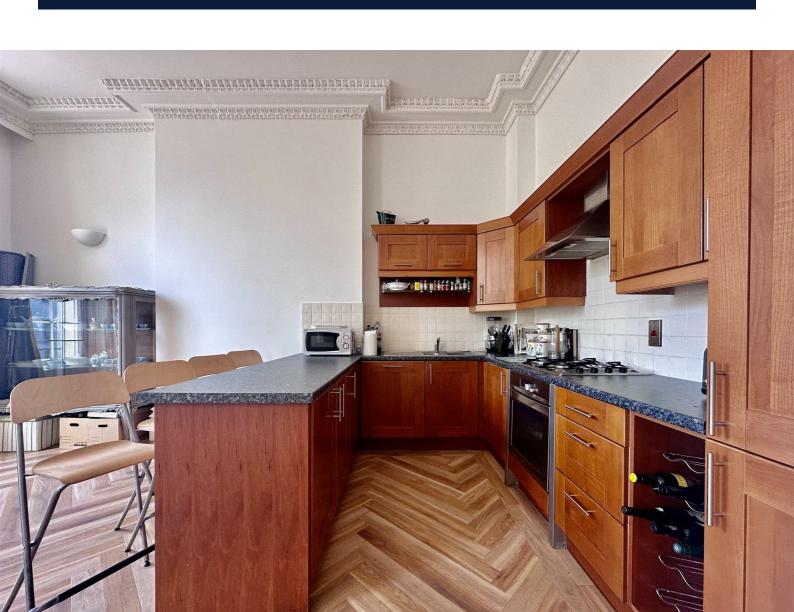

The very large open plan sitting room, dining and kitchen area is an impressive space flooded by natural light from three large sash windows which provide beautiful views over Christchurch Gardens. The focal points of the room are a Regency style solid marble fire surround from Chesneys and a large ornate door frame now repurposed as a mirror feature. Amtico parquet flooring, high ceilings, original coving and chandelier lighting add to the features of this characterful apartment.

We anticipate this property will be in high demand, therefore it is advisable to book your viewing as soon as possible to avoid disappointment.

EPC Rating: D

Open Plan Kitchen/Living Room  $32'5" \times 18'8"$ 