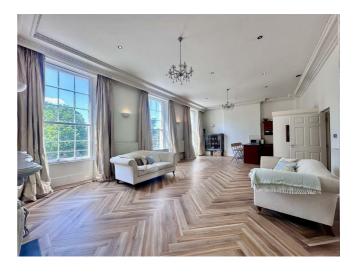

The very large open plan sitting room, dining and kitchen area is an impressive space flooded by natural light from three large sash windows which provide beautiful views over Christchurch Gardens. The focal points of the room are a Regency style solid marble fire surround from Chesneys and a large ornate door frame now repurposed as a mirror feature. Amtico parquet flooring, high ceilings, original coving and chandelier lighting add to the features of this characterful apartment.

We anticipate this property will be in high demand, therefore it is advisable to book your viewing as soon as possible to avoid disappointment.

EPC Rating: D

Open Plan Kitchen/Living Room  $32'5" \times 18'8"$ 