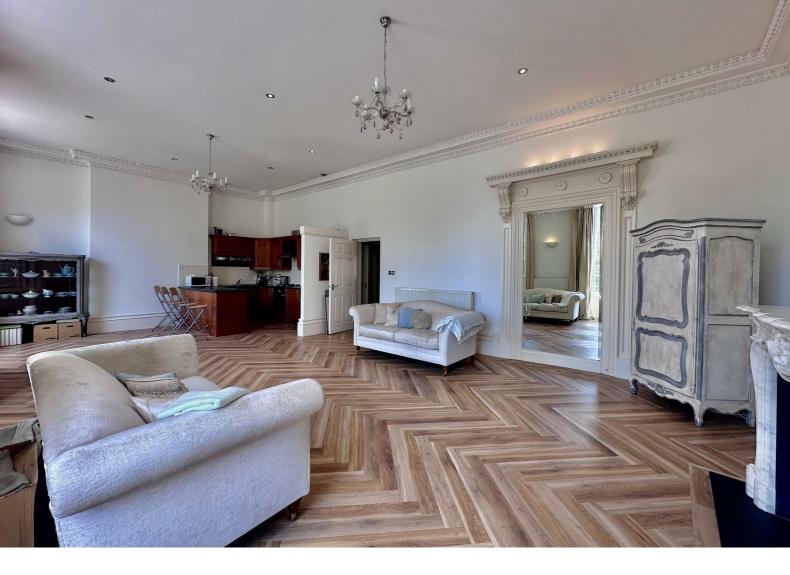

The very large open plan sitting room, dining and kitchen area is an impressive space flooded by natural light from three large sash windows which provide beautiful views over Christchurch Gardens. The focal points of the room are a Regency style solid marble fire surround from Chesneys and a large ornate door frame now repurposed as a mirror feature. Amtico parquet flooring, high ceilings, original coving and chandelier lighting add to the features of this characterful apartment.