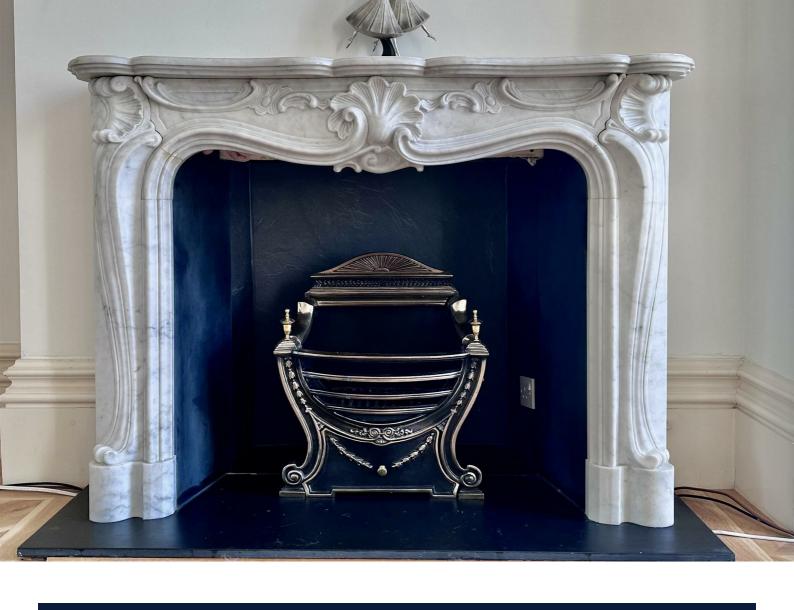

The very large open plan sitting room, dining and kitchen area is an impressive space flooded by natural light from three large sash windows which provide beautiful views over Christchurch Gardens. The focal points of the room are a Regency style solid marble fire surround from Chesneys and a large ornate door frame now repurposed as a mirror feature. Amtico parquet flooring, high ceilings, original coving and chandelier lighting add to the features of this characterful apartment.