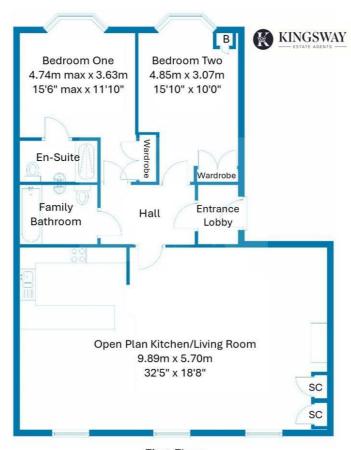

We anticipate this property will be in high demand, therefore it is advisable to book your viewing as soon as possible to avoid disappointment.

EPC Rating: D

Open Plan Kitchen/Living Room  $32'5" \times 18'8"$ 

Bedroom One 15'6" max x 11'10"

En-Suite 6'9" x 4'2"

Bedroom Two 15'10" x 10'0"

Family Bathroom 7'11" x 6'2"

First Floor

## Total Floor Area Approx. 115 sq. metres (1,237.85 sq. feet)

The floor Plan is for illustration purposes only and may not be a representative of the property and is not to scale

kingswayestateagents.co.uk