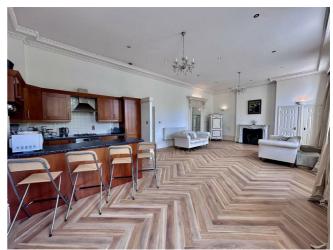

## Description

Welcome to this charming first-floor apartment located on Kenilworth Road in the picturesque town centre of Leamington Spa. This delightful conversion boasts a spacious 1,238 sq ft of living space, perfect for those seeking a comfortable and stylish home.

The very large open plan sitting room, dining and kitchen area is an impressive space flooded by natural light from three large sash windows which provide beautiful views over Christchurch Gardens. The focal points of the room are a Regency style solid marble fire surround from Chesneys and a large ornate door frame now repurposed as a mirror feature. Amtico parquet flooring, high ceilings, original coving and chandelier lighting add to the features of this characterful apartment.

We anticipate this property will be in high demand, therefore it is advisable to book your viewing as soon as possible to avoid disappointment.

EPC Rating: D

Open Plan Kitchen/Living Room  $32'5" \times 18'8"$ 