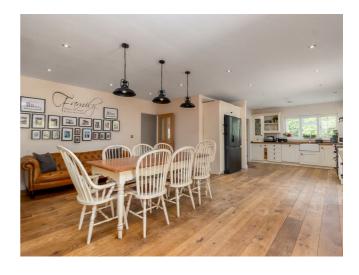

The open-plan kitchen and dining room is the heart of the home, providing a wonderful space for cooking delicious meals and creating lasting memories with your loved ones. Additionally, the property features a study, boot room, and a large living room