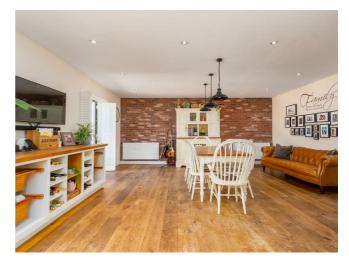

The open-plan kitchen and dining room is the heart of the home, providing a wonderful space for cooking delicious meals and creating lasting memories with your loved ones. Additionally, the property features a study, boot room, and a large living room

EPC Rating: C

Kitchen/Dining Room 30'4" x 18'4"

Utility

8'0" x 5'5"

Downstairs WC

5'5" × 4'10"

Living Room

20'11" x 11'8"