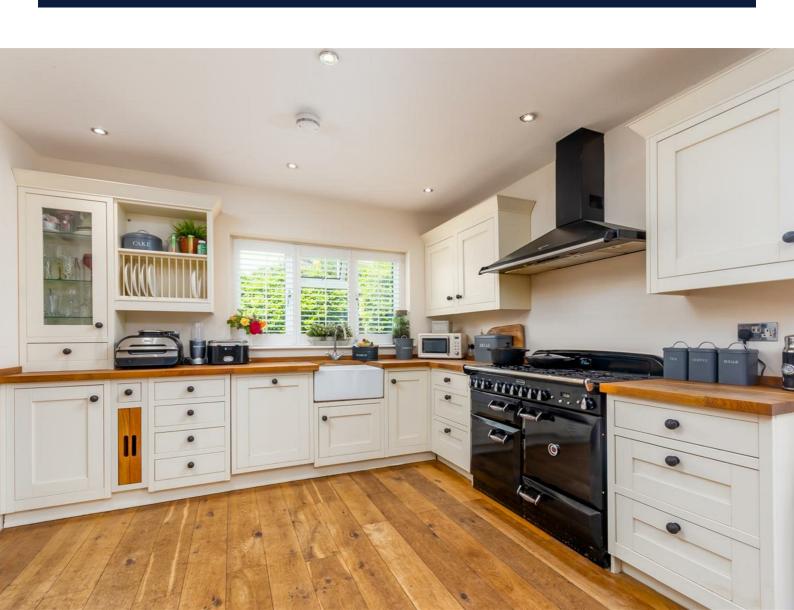

The open-plan kitchen and dining room is the heart of the home, providing a wonderful space for cooking delicious meals and creating lasting memories with your loved ones. Additionally, the property features a study, boot room, and a large living room