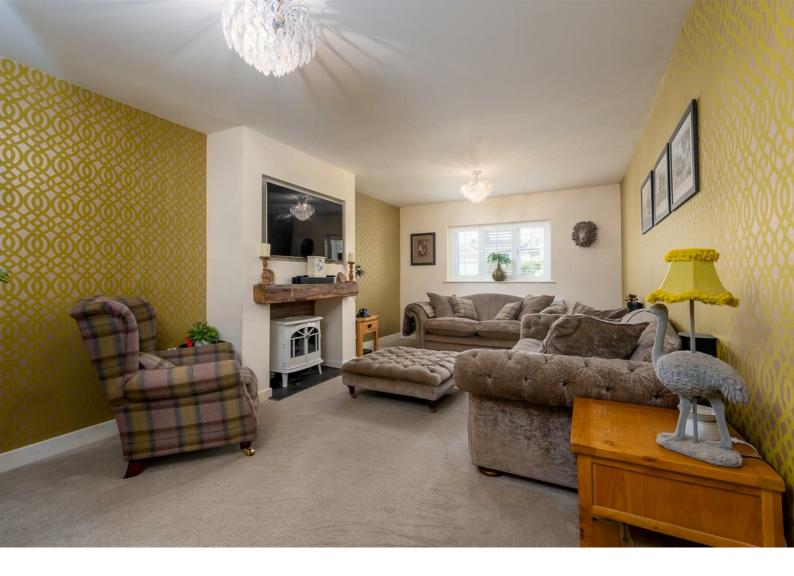

The open-plan kitchen and dining room is the heart of the home, providing a wonderful space for cooking delicious meals and creating lasting memories with your loved ones. Additionally, the property features a study, boot room, and a large living room

EPC Rating: C

Kitchen/Dining Room 30'4" x 18'4"

Utility

8'0" x 5'5"

Downstairs WC

5'5" × 4'10"

Living Room

20'11" x 11'8"