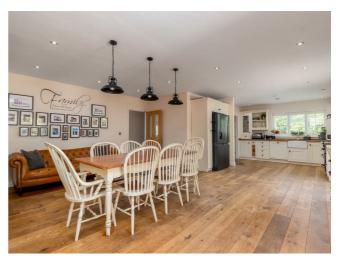

The open-plan kitchen and dining room is the heart of the home, providing a wonderful space for cooking delicious meals and creating lasting memories with your loved ones. Additionally, the property features a study, boot room, and a large living room