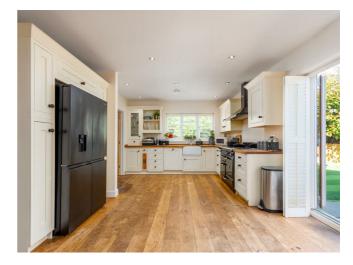

The open-plan kitchen and dining room is the heart of the home, providing a wonderful space for cooking delicious meals and creating lasting memories with your loved ones. Additionally, the property features a study, boot room, and a large living room

EPC Rating: C

Kitchen/Dining Room 30'4" x 18'4"

Utility

8'0" x 5'5"

Downstairs WC

5'5" × 4'10"

Living Room

20'11" x 11'8"