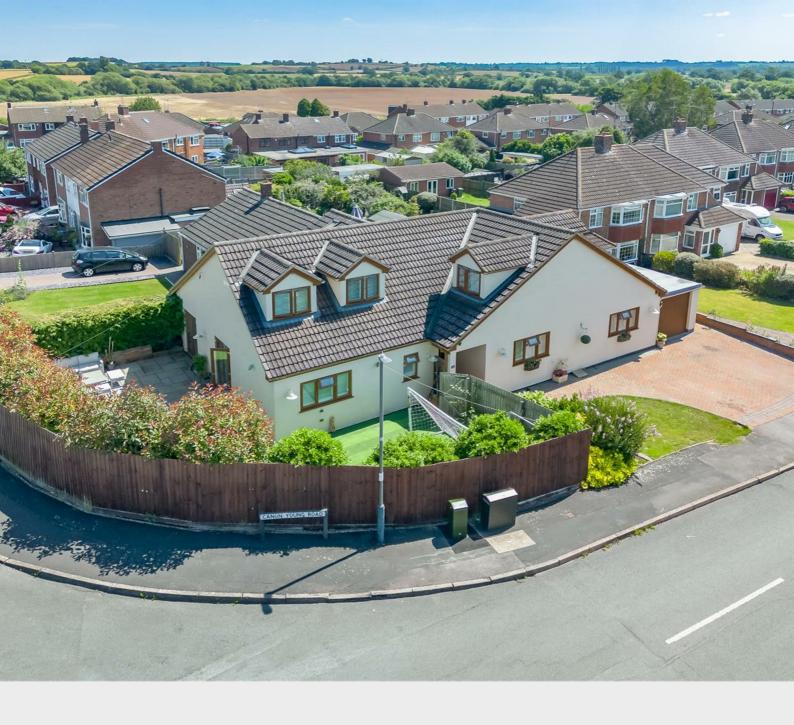

Canon Young Road | Whitnash | CV3 I 2QU

Offers over £675,000

Situated on a corner plot, this home offers a sense of privacy and tranquillity. The low-maintenance rear garden is perfect for enjoying the outdoors without the hassle of extensive upkeep. There is a further courtyard to the other side of the property offering access to the garage leading from the boot room.

Furthermore, the property provides parking for up to two vehicles and a single garage with an electric door.

We anticipate this property will be in high demand, therefore it is advisable to book your viewing as soon as possible to avoid disappointment.