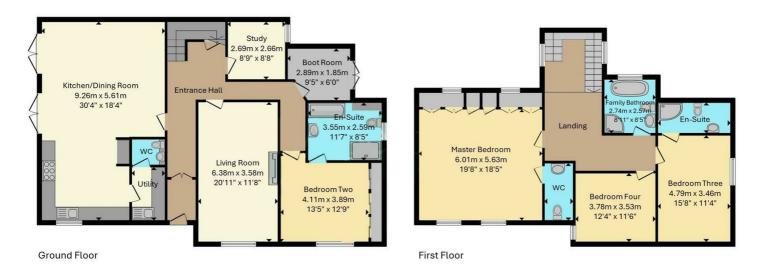

EPC Rating: C

Kitchen/Dining Room 30'4" x 18'4"

Utility

8'0" x 5'5"

Downstairs WC

5'5" × 4'10"

Living Room

20'11" x 11'8"

Study

8'9" x 8'8"

**Boot Room** 

9'5" x 6'0"

Bedroom Two

13'5" x 12'9"

Downstairs En-suite 11'7" x 8'5"

Master Bedroom 19'8" x 18'5"

Master Bedroom WC 7'1" x 3'7"

Bedroom Three 15'8" × 11'4"

En-Suite 7'4" x 4'11"

Bedroom Four 12'4" x 11'6"

Family Bathroom 8'11" x 8'5"

Total Floor Area Approx. 230 sq. metres (2,475.7 sq. feet)

The floor Plan is for illustration purposes only and may not be a representative of the property and is not to scale