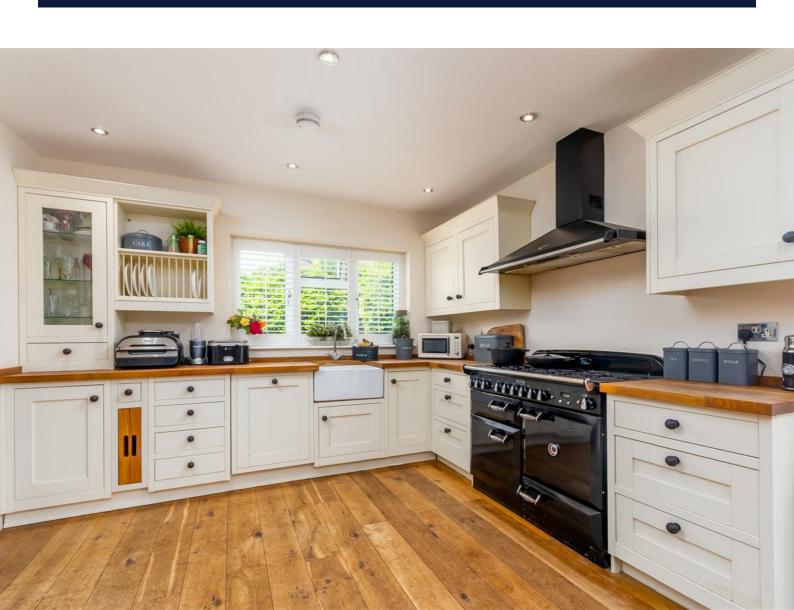

The open-plan kitchen and dining room is the heart of the home, providing a wonderful space for cooking delicious meals and creating lasting memories with your loved ones. Additionally, the property features a study, boot room, and a large living room

EPC Rating: C

Kitchen/Dining Room 30'4" x 18'4"

Utility

8'0" x 5'5"

Downstairs WC

5'5" × 4'10"

Living Room

20'11" x 11'8"