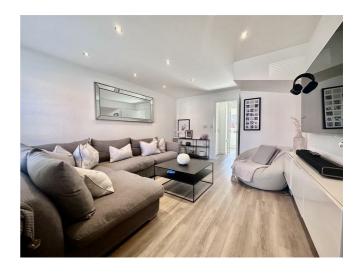

In brief, the ground floor consists of an entrance porch, living room, downstairs W/C, under-stairs storage cupboard, and a kitchen/breakfast room to the rear of the property with plenty of space for a dining table and four chairs and French doors leading out to the enclosed patio area.

We anticipate this property will be in high demand, therefore it is advisable to book your viewing as soon as possible to avoid disappointment.

EPC Rating: B

Living Room 14'7" x 11'9"

Kitchen/Breakfast Room