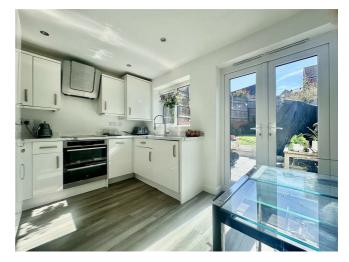

In brief, the ground floor consists of an entrance porch, living room, downstairs W/C, under-stairs storage cupboard, and a kitchen/breakfast room to the rear of the property with plenty of space for a dining table and four chairs and French doors leading out to the enclosed patio area.

We anticipate this property will be in high demand, therefore it is advisable to book your viewing as soon as possible to avoid disappointment.

EPC Rating: B

Living Room 14'7" x 11'9"

Kitchen/Breakfast Room