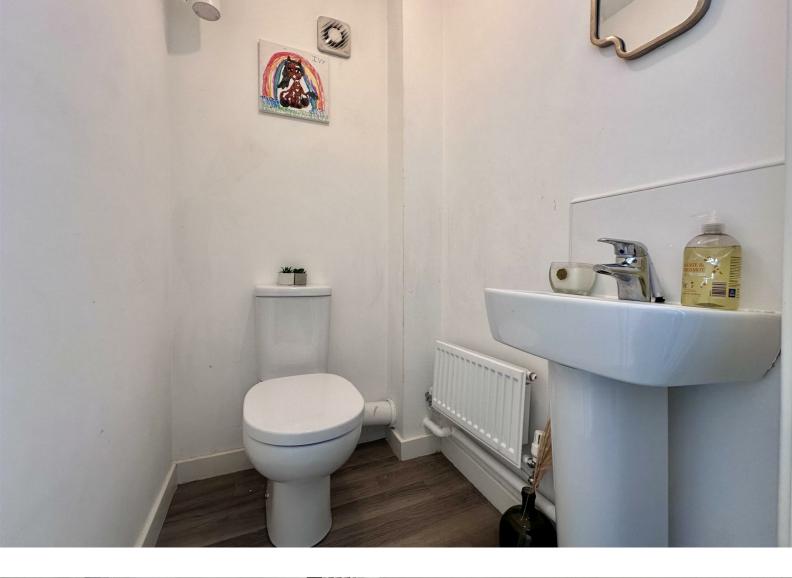

In brief, the ground floor consists of an entrance porch, living room, downstairs W/C, under-stairs storage cupboard, and a kitchen/breakfast room to the rear of the property with plenty of space for a dining table and four chairs and French doors leading out to the enclosed patio area.