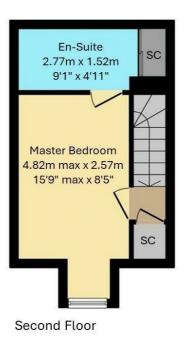

The first floor has two double bedrooms and a modern family bathroom.

The second floor has the master bedroom, en-suite shower room, and a large storage cupboard at the top of the stairs.

To the side of the property is driveway parking for two vehicles and to the rear is a lovely patio area with steps leading up to a lawned area and further benefitting from side access.

## Floor plans

First Floor

Total Floor Area Approx. 85.5 sq. metres (920 sq. feet)

The floor Plan is for illustration purposes only and may not be a representative of the property and is not to scale

01926 760024 info@kingswayestateagents.co.uk kingswayestateagents.co.uk