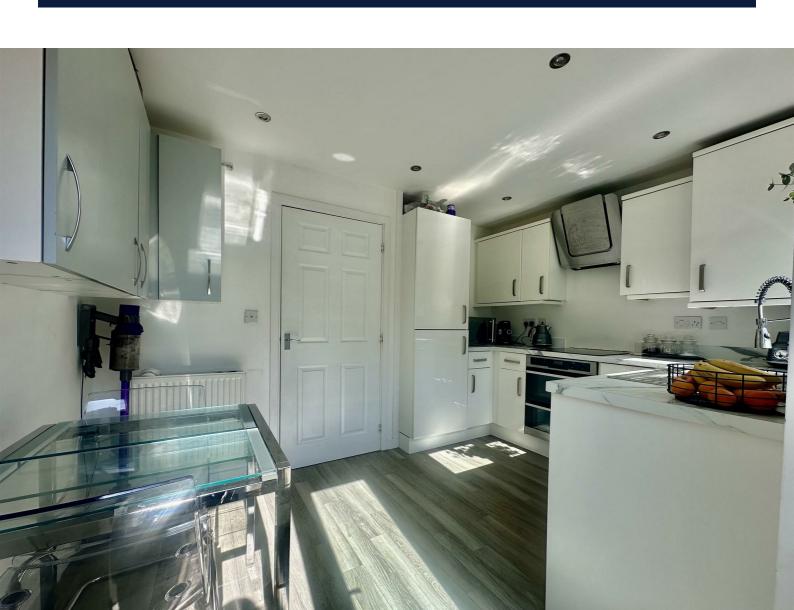

In brief, the ground floor consists of an entrance porch, living room, downstairs W/C, under-stairs storage cupboard, and a kitchen/breakfast room to the rear of the property with plenty of space for a dining table and four chairs and French doors leading out to the enclosed patio area.

We anticipate this property will be in high demand, therefore it is advisable to book your viewing as soon as possible to avoid disappointment.

EPC Rating: B

Living Room 14'7" x 11'9"

Kitchen/Breakfast Room