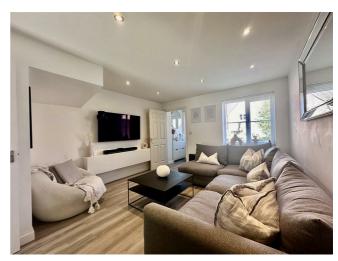

In brief, the ground floor consists of an entrance porch, living room, downstairs W/C, under-stairs storage cupboard, and a kitchen/breakfast room to the rear of the property with plenty of space for a dining table and four chairs and French doors leading out to the enclosed patio area.

We anticipate this property will be in high demand, therefore it is advisable to book your viewing as soon as possible to avoid disappointment.

EPC Rating: B

Living Room 14'7" x 11'9"

Kitchen/Breakfast Room