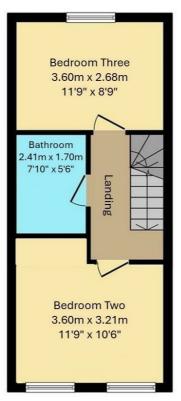

The first floor has two double bedrooms and a modern family bathroom.

The second floor has the master bedroom, en-suite shower room, and a large storage cupboard at the top of the stairs.

To the side of the property is driveway parking for two vehicles and to the rear is a lovely patio area with steps leading up to a lawned area and further benefitting from side access.

## Floor plans

First Floor

Total Floor Area Approx. 85.5 sq. metres (920 sq. feet)

The floor Plan is for illustration purposes only and may not be a representative of the property and is not to scale

01926 760024 info@kingswayestateagents.co.uk kingswayestateagents.co.uk