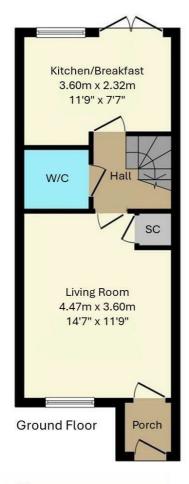

In brief, the ground floor consists of an entrance porch, living room, downstairs W/C, under-stairs storage cupboard, and a kitchen/breakfast room to the rear of the property with plenty of space for a dining table and four chairs and French doors leading out to the enclosed patio area.

## Floor plans

First Floor

Total Floor Area Approx. 85.5 sq. metres (920 sq. feet)

The floor Plan is for illustration purposes only and may not be a representative of the property and is not to scale

01926 760024 info@kingswayestateagents.co.uk kingswayestateagents.co.uk