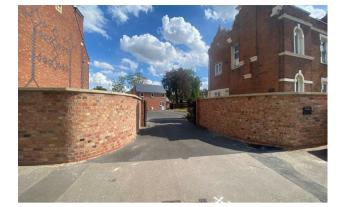

There is secure parking at the rear which is accessed via electric gates.

Viewing is highly recommended to avoid disappointment!