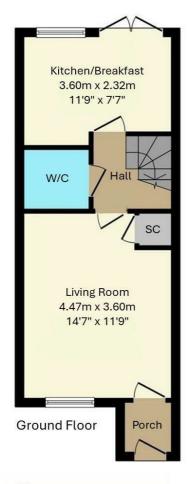

This home is in a perfect location for school catchments, motorway networks, the train station and all local amenities.

In brief, the ground floor consists of an entrance porch, living room, downstairs W/C, under-stairs storage cupboard, and a kitchen/breakfast room to the rear of the property with plenty of space for a dining table and four chairs and French doors leading out to the enclosed patio area.

We anticipate this property will be in high demand, therefore it is advisable to book your viewing as soon as possible to avoid disappointment.

EPC Rating: B

Living Room 14'7" x 11'9"

Kitchen/Breakfast Room

11'9" x 7'7"

Master Bedroom

15'9" max x 8'5"

En-Suite

9'I" x 4'II"

Bedroom Two

11'9" x 10'6"

Bedroom Three

11'9" x 8'9"

Bathroom

7'10" × 5'6"

## Floor plans

First Floor

Total Floor Area Approx. 85.5 sq. metres (920 sq. feet)

The floor Plan is for illustration purposes only and may not be a representative of the property and is not to scale

01926 760024 info@kingswayestateagents.co.uk kingswayestateagents.co.uk