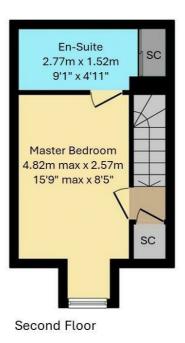

The first floor has two double bedrooms and a modern family bathroom.

The second floor has the master bedroom, en-suite shower room, and a large storage cupboard at the top of the stairs.

To the side of the property is driveway parking for two vehicles and to the rear is a lovely patio area with steps leading up to a lawned area and further benefitting from side access.

11'9" x 7'7"

Master Bedroom

15'9" max x 8'5"

En-Suite

9'I" x 4'II"

Bedroom Two

11'9" x 10'6"

Bedroom Three

## Floor plans

First Floor

Total Floor Area Approx. 85.5 sq. metres (920 sq. feet)

The floor Plan is for illustration purposes only and may not be a representative of the property and is not to scale

01926 760024 info@kingswayestateagents.co.uk kingswayestateagents.co.uk