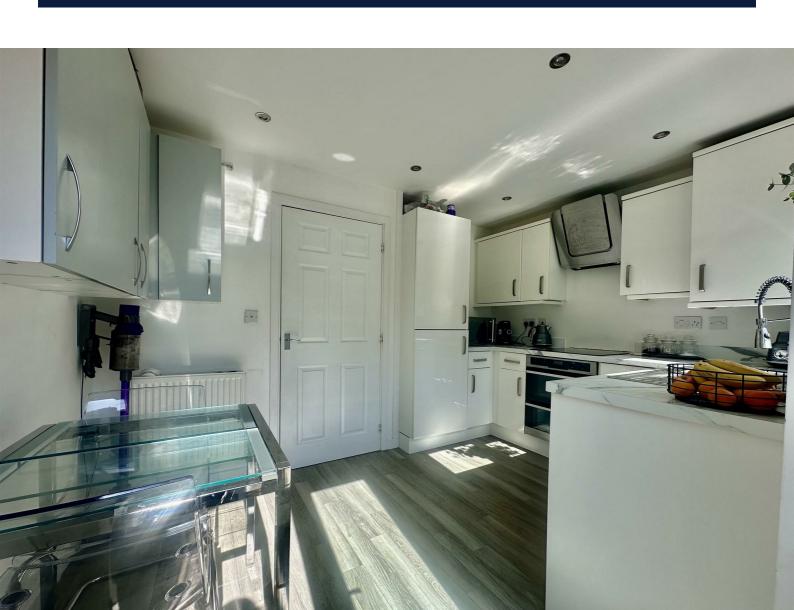

This home is in a perfect location for school catchments, motorway networks, the train station and all local amenities.

In brief, the ground floor consists of an entrance porch, living room, downstairs W/C, under-stairs storage cupboard, and a kitchen/breakfast room to the rear of the property with plenty of space for a dining table and four chairs and French doors leading out to the enclosed patio area.