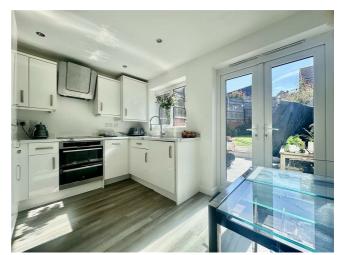

This home is in a perfect location for school catchments, motorway networks, the train station and all local amenities.

In brief, the ground floor consists of an entrance porch, living room, downstairs W/C, under-stairs storage cupboard, and a kitchen/breakfast room to the rear of the property with plenty of space for a dining table and four chairs and French doors leading out to the enclosed patio area.