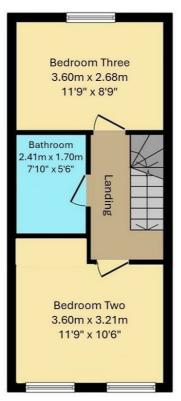

The first floor has two double bedrooms and a modern family bathroom.

The second floor has the master bedroom, en-suite shower room, and a large storage cupboard at the top of the stairs.

To the side of the property is driveway parking for two vehicles and to the rear is a lovely patio area with steps leading up to a lawned area and further benefitting from side access.

11'9" x 7'7"

Master Bedroom

15'9" max x 8'5"

En-Suite

9'I" x 4'II"

Bedroom Two

11'9" x 10'6"

Bedroom Three

11'9" x 8'9"

Bathroom

7'10" × 5'6"

## Floor plans

First Floor

Total Floor Area Approx. 85.5 sq. metres (920 sq. feet)

The floor Plan is for illustration purposes only and may not be a representative of the property and is not to scale

01926 760024 info@kingswayestateagents.co.uk kingswayestateagents.co.uk