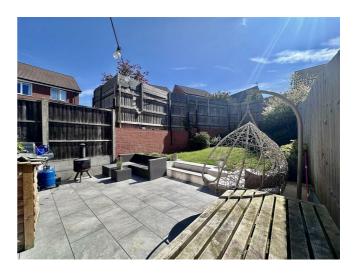

The first floor has two double bedrooms and a modern family bathroom.

The second floor has the master bedroom, en-suite shower room, and a large storage cupboard at the top of the stairs.

To the side of the property is driveway parking for two vehicles and to the rear is a lovely patio area with steps leading up to a lawned area and further benefitting from side access.