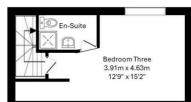

Furthermore to the first floor is a large family bathroom boasting a separate walk in shower and separate bath, principle bedroom with en-suite and a further two good size double bedrooms. Taking us up to the second floor is a fantastic loft extension with a large bedroom and en-suite.

Utility 8'10" x 6'3"

Storage Room 6'6" x 9'0"

Master Bedroom 17'9" max x 12'2" max

En-Suite 9'2" x 6'4"

Bedroom Two 10'9" x 12'<u>0"</u>

Bedroom Three 12'9" x 15'2"

En-Suite 9'3" x 4'11"

Bedroom Four 11'10" × 10'10"

Family Bathroom 8'5" x 5'4"

Second Floor

Ground Floor

Total Floor Area Approx. 160 sq. metres (1,722.23 sq. feet)

The floor Plan is for illustration purposes only and may not be a representative of the property and is not to scale