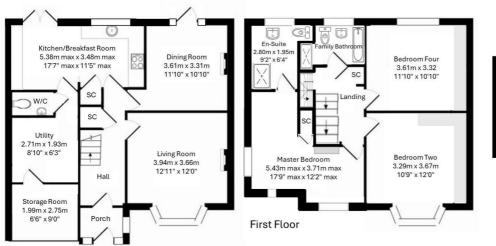

We anticipate this property will be in high demand, therefore it is advisable to book your viewing as soon as possible to avoid disappointment.

EPC Rating: C

Living Room 12'11" x 12'0"

Dining Room

Kitchen/Breakfast Room 17'7" max x 11'5" max

Utility 8'10" x 6'3"

Storage Room 6'6" x 9'0"

Master Bedroom 17'9" max x 12'2" max

En-Suite 9'2" x 6'4"

Bedroom Two 10'9" x 12'<u>0"</u>

Bedroom Three 12'9" x 15'2"

En-Suite 9'3" x 4'11"

Bedroom Four 11'10" × 10'10"

Family Bathroom 8'5" x 5'4"

Second Floor

Ground Floor

Total Floor Area Approx. 160 sq. metres (1,722.23 sq. feet)

The floor Plan is for illustration purposes only and may not be a representative of the property and is not to scale