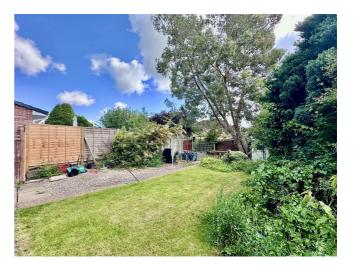

Gas central heating and double glazed windows feature throughout, and also a unique amount of storage space. There is ample paved parking to the front, and a large laid lawn garden to the rear of the property.