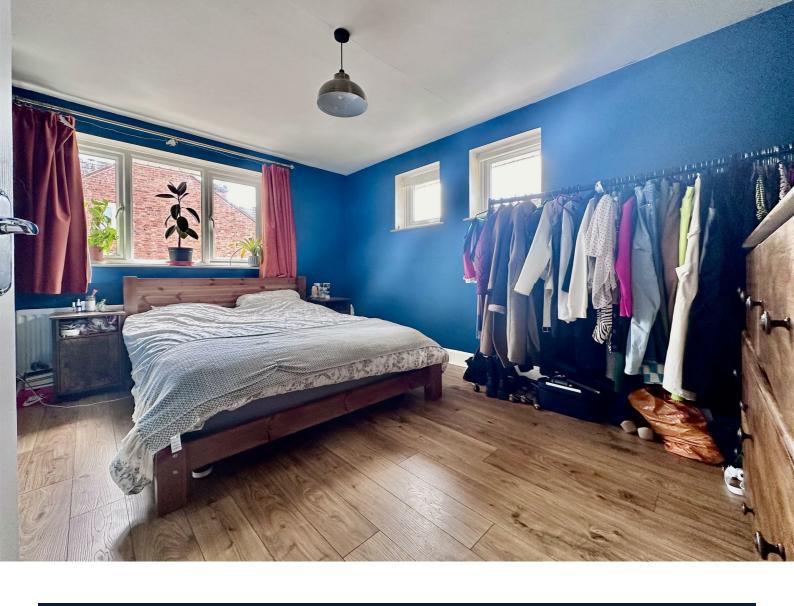

Master Bedroom 13'10" x 10'1"

Bedroom Two 10'0" x 8'8"

Bedroom Three 10'0" x 6'2"