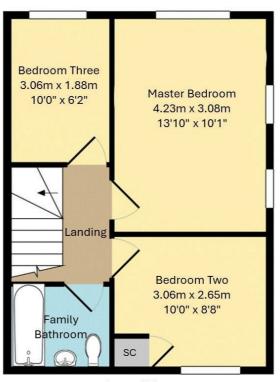

Master Bedroom 13'10" x 10'1"

Bedroom Two 10'0" x 8'8"

Bedroom Three 10'0" x 6'2"

## Floor plans

First Floor Approx. 34.5 sq. metres (372 sq. feet)

Second Floor Approx. 34.5 sq. metres (372 sq. feet)

## Total Floor Area Approx. 69.1 sq. metres (744 sq. feet)

The floor Plan is for illustration purposes only and may not be a representative of the property and is not to scale

01926 760024 info@kingswayestateagents.co.uk kingswayestateagents.co.uk