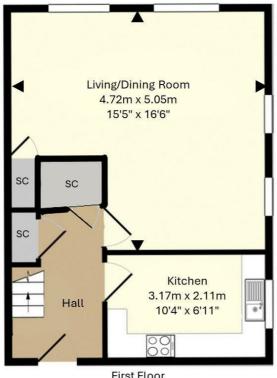

We anticipate this property will be in high demand, therefore it is advisable to book your viewing as soon as possible to avoid disappointment.

EPC Rating: C

Living/Dining Room 15'5" x 16'6"

Kitchen 10'4" x 6'11"

## Floor plans

First Floor Approx. 34.5 sq. metres (372 sq. feet)

Second Floor Approx. 34.5 sq. metres (372 sq. feet)

## Total Floor Area Approx. 69.1 sq. metres (744 sq. feet)

The floor Plan is for illustration purposes only and may not be a representative of the property and is not to scale

01926 760024 info@kingswayestateagents.co.uk kingswayestateagents.co.uk