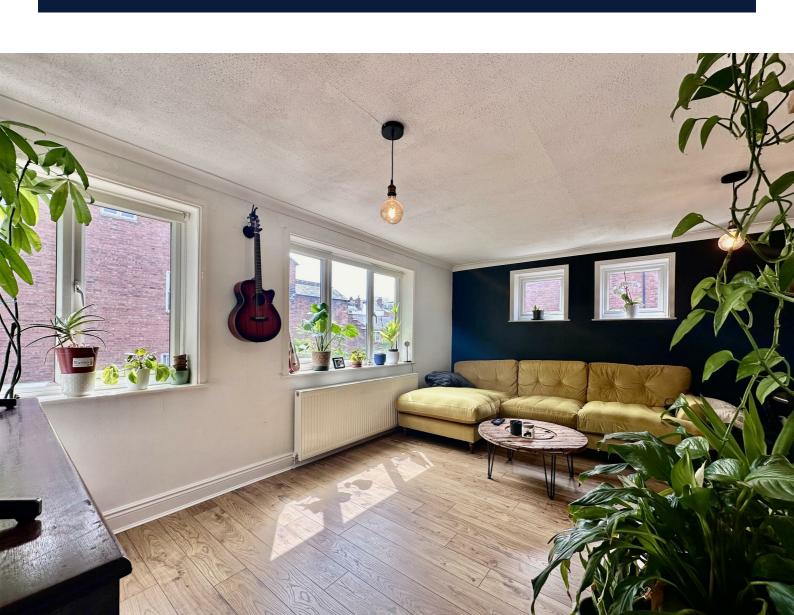

## Description

A fantastic opportunity to acquire this modernised, first-floor duplex apartment, providing three well-proportioned bedrooms, gas central heating, and a re-fitted kitchen and bathroom. The property also benefits from a covered car parking facility, in this well regarded north Leamington Spa location.

We anticipate this property will be in high demand, therefore it is advisable to book your viewing as soon as possible to avoid disappointment.

EPC Rating: C

Living/Dining Room 15'5" x 16'6"

Kitchen 10'4" x 6'11"