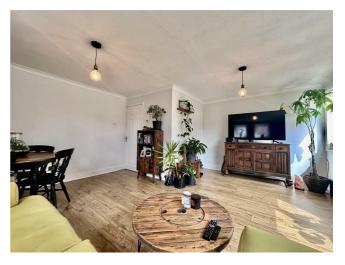

## Description

A fantastic opportunity to acquire this modernised, first-floor duplex apartment, providing three well-proportioned bedrooms, gas central heating, and a re-fitted kitchen and bathroom. The property also benefits from a covered car parking facility, in this well regarded north Leamington Spa location.

We anticipate this property will be in high demand, therefore it is advisable to book your viewing as soon as possible to avoid disappointment.

EPC Rating: C

Living/Dining Room 15'5" x 16'6"

Kitchen 10'4" x 6'11"