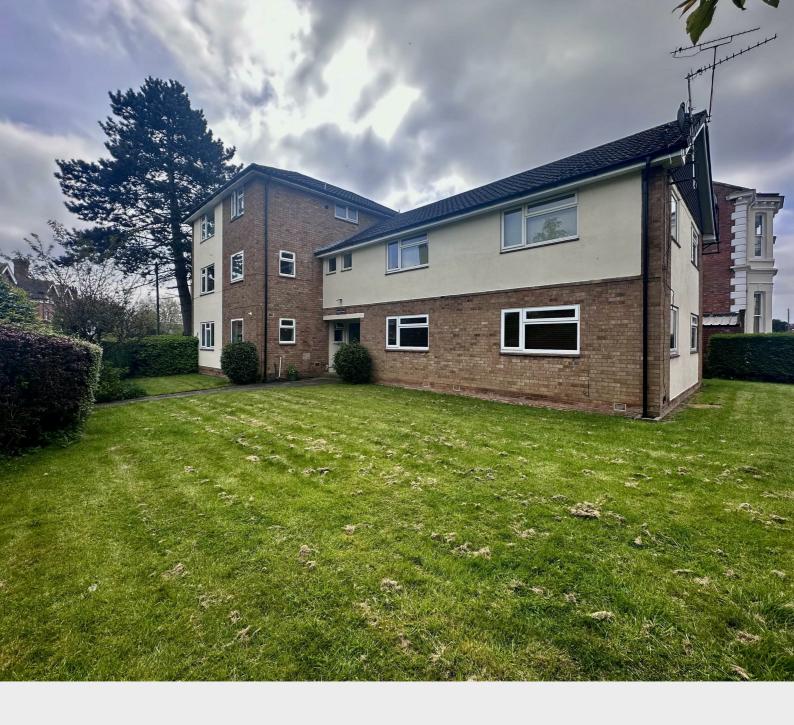

## Description

A fantastic opportunity to acquire this modernised, first-floor duplex apartment, providing three well-proportioned bedrooms, gas central heating, and a re-fitted kitchen and bathroom. The property also benefits from a covered car parking facility, in this well regarded north Leamington Spa location.

Heath Court is a purpose-built development of five self-contained apartments of varying sizes being conveniently located within easy reach of the town centre and all amenities including shops, schools, recreational facilities, and a great choice of restaurants.