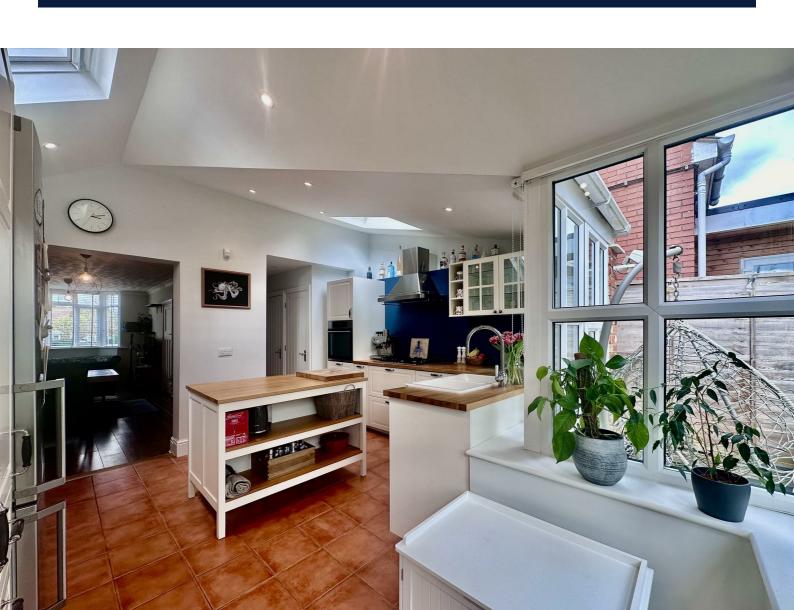

## Description

Kingsway Estate Agents are pleased to bring to the market this spacious three bedroom home situated in the very desirable North Leamington location.

Once inside, the property offers generous accommodation, with the ground floor having a large living/dining room with a traditional bay window, an extended kitchen/breakfast allowing plenty of natural light to flood in.

We anticipate this property will be in high demand, therefore it is advisable to book your viewing as soon as possible to avoid disappointment.

EPC Rating: D

Living/Dining Room 21'4" x 10'8"

Kitchen/Breakfast Room 13'6" max x 14'3" max