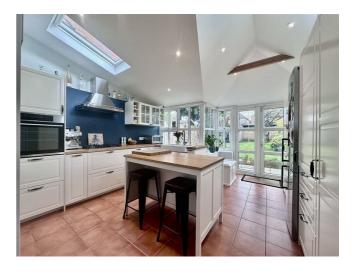

## Description

Kingsway Estate Agents are pleased to bring to the market this spacious three bedroom home situated in the very desirable North Leamington location.

Once inside, the property offers generous accommodation, with the ground floor having a large living/dining room with a traditional bay window, an extended kitchen/breakfast allowing plenty of natural light to flood in.

We anticipate this property will be in high demand, therefore it is advisable to book your viewing as soon as possible to avoid disappointment.

EPC Rating: D

Living/Dining Room 21'4" x 10'8"

Kitchen/Breakfast Room 13'6" max x 14'3" max