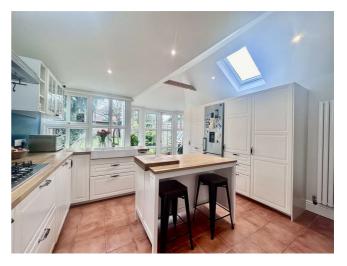

## Description

Kingsway Estate Agents are pleased to bring to the market this spacious three bedroom home situated in the very desirable North Leamington location.

Once inside, the property offers generous accommodation, with the ground floor having a large living/dining room with a traditional bay window, an extended kitchen/breakfast allowing plenty of natural light to flood in.

We anticipate this property will be in high demand, therefore it is advisable to book your viewing as soon as possible to avoid disappointment.

EPC Rating: D

Living/Dining Room 21'4" x 10'8"

Kitchen/Breakfast Room 13'6" max x 14'3" max