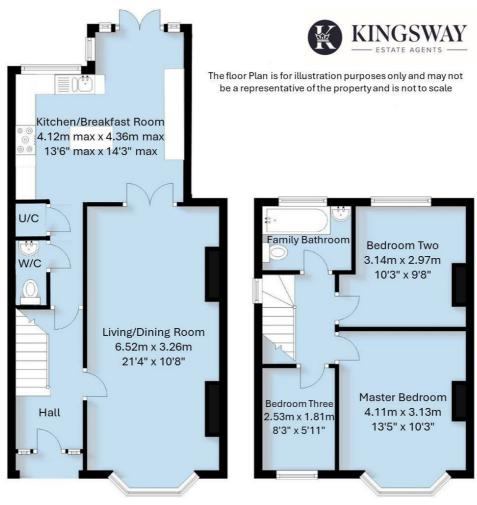

We anticipate this property will be in high demand, therefore it is advisable to book your viewing as soon as possible to avoid disappointment.

EPC Rating: D

Living/Dining Room 21'4" x 10'8"

Kitchen/Breakfast Room 13'6" max x 14'3" max

Master Bedroom 13'5" x 10'3"

Bedroom Two 10'3" x 9'8"

Bedroom Three 8'3" x 5'11"

**Ground Floor** 

First Floor

01926 760024 info@kingswayestateagents.co.uk kingswayestateagents.co.uk