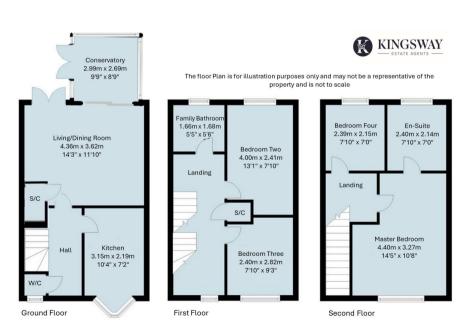

In brief, the accommodation comprises; an entrance hall, lounge/diner, and cloakroom to the ground floor. On the first floor, there are two bedrooms and a family bathroom. On the second floor, there are two further bedrooms and an en-suite shower room.

We anticipate this property will be in high demand, therefore it is advisable to book your viewing as soon as possible to avoid disappointment.

Bedroom Two

**Bedroom Three** 

**Bedroom Four** 

Family Bathroom

 $13'1" \times 7'10" (4.00m \times 2.41m)$ 

7'10" x 9'3" (2.40m x 2.82m)

 $7'10" \times 7'0" (2.39m \times 2.15m)$ 

5'5" x 5'6" (1.66m x 1.68m)

#### Kitchen

10'4PC7Rating56 x 2.19m)

## Living/Dining Room

14'3" x 11'10" (4.36m x 3.62m)

# Conservatory

9'9" x 8'9" (2.99m x 2.69m)

#### Master Bedroom

14'5" x 10'8" (4.40m x 3.27m)

### **En-Suite**

 $7'10" \times 7'0" (2.40m \times 2.14m)$ 

01926 760024

info@kingswayestateagents.co.uk kingswayestateagents.co.uk