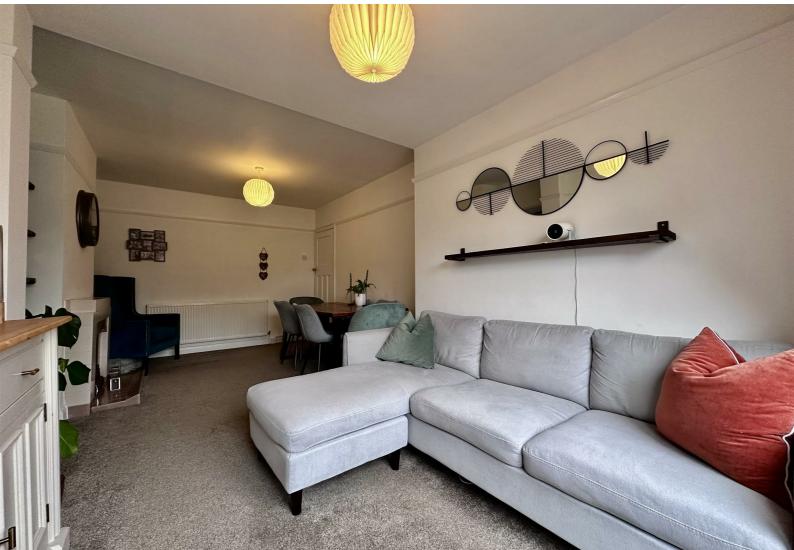

## Description

Kingsway Estate Agents are pleased to bring to the market this spacious three bedroom home situated in the very desirable North Leamington location.

Once inside, the property offers generous accommodation, with the ground floor having a lounge with a traditional bay window, an extended kitchen, and an extended living/dining room.

We anticipate this property will be in high demand, therefore it is advisable to book your viewing as soon as possible to avoid disappointment.

EPC Rating: D

Lounge 11'10" x 10'9"

Living/Dining Room 19'6" x 10'9"