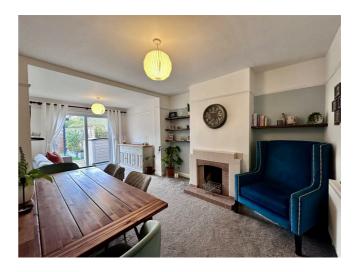

## Description

Kingsway Estate Agents are pleased to bring to the market this spacious three bedroom home situated in the very desirable North Leamington location.

Once inside, the property offers generous accommodation, with the ground floor having a lounge with a traditional bay window, an extended kitchen, and an extended living/dining room.

We anticipate this property will be in high demand, therefore it is advisable to book your viewing as soon as possible to avoid disappointment.

EPC Rating: D

Lounge 11'10" x 10'9"

Living/Dining Room 19'6" x 10'9"