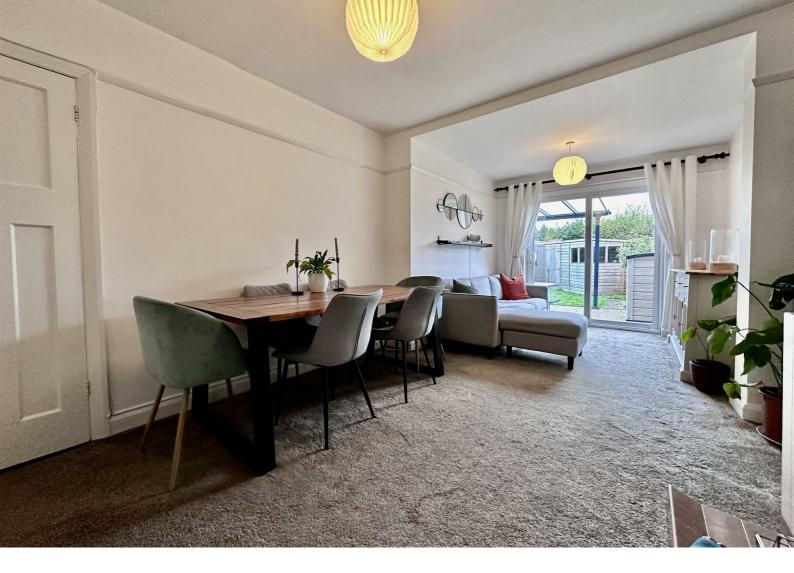

## Description

Kingsway Estate Agents are pleased to bring to the market this spacious three bedroom home situated in the very desirable North Leamington location.

Once inside, the property offers generous accommodation, with the ground floor having a lounge with a traditional bay window, an extended kitchen, and an extended living/dining room.

We anticipate this property will be in high demand, therefore it is advisable to book your viewing as soon as possible to avoid disappointment.

EPC Rating: D

Lounge 11'10" x 10'9"

Living/Dining Room 19'6" x 10'9"