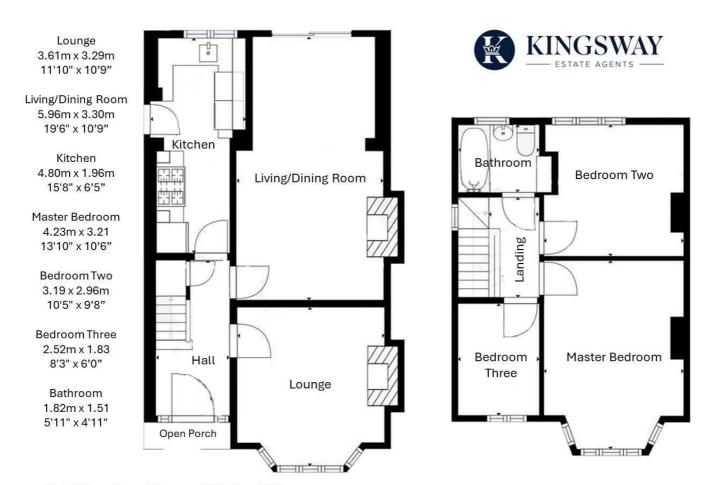

We anticipate this property will be in high demand, therefore it is advisable to book your viewing as soon as possible to avoid disappointment.

EPC Rating: D

Lounge 11'10" x 10'9"

Living/Dining Room 19'6" x 10'9"

Kitchen 15'8" x 6'5"

Master Bedroom 13'10" x 10'6"

Bedroom Two 10'5" x 9'8"

Bedroom Three 8'3" x 6'0"

Bathroom 5'11" x 4'11"

**Total Floor Area: 81 sq.m. (871.8 sq.ft) Approx** The floor Plan is for illustration purposes only and may not be a representative of the property and is not to scale