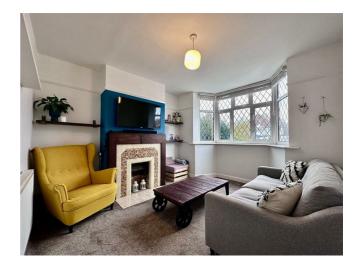

## Description

Kingsway Estate Agents are pleased to bring to the market this spacious three bedroom home situated in the very desirable North Leamington location.

Once inside, the property offers generous accommodation, with the ground floor having a lounge with a traditional bay window, an extended kitchen, and an extended living/dining room.

We anticipate this property will be in high demand, therefore it is advisable to book your viewing as soon as possible to avoid disappointment.

EPC Rating: D

Lounge 11'10" x 10'9"

Living/Dining Room 19'6" x 10'9"