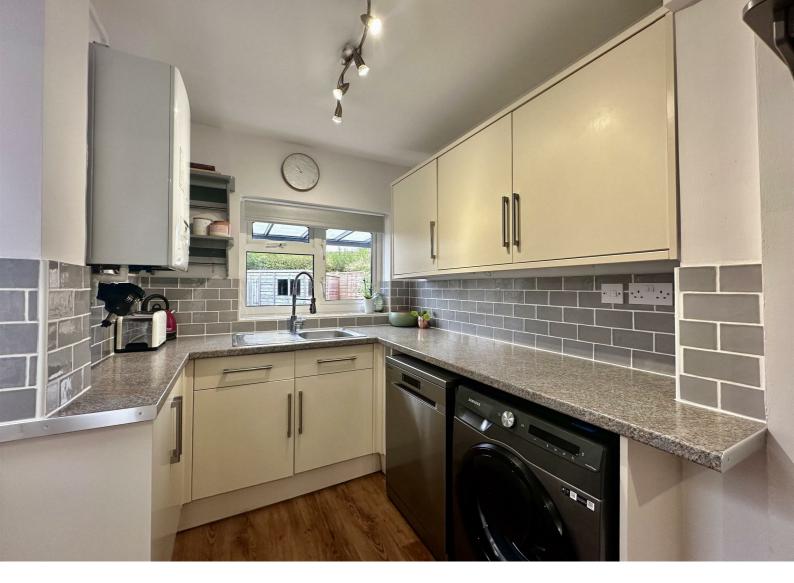

## Description

Kingsway Estate Agents are pleased to bring to the market this spacious three bedroom home situated in the very desirable North Leamington location.

Once inside, the property offers generous accommodation, with the ground floor having a lounge with a traditional bay window, an extended kitchen, and an extended living/dining room.

Kitchen 15'8" x 6'5"

Master Bedroom 13'10" x 10'6"

Bedroom Two 10'5" x 9'8"

Bedroom Three 8'3" x 6'0"

Bathroom 5'11" x 4'11"

**Total Floor Area: 81 sq.m. (871.8 sq.ft) Approx** The floor Plan is for illustration purposes only and may not be a representative of the property and is not to scale