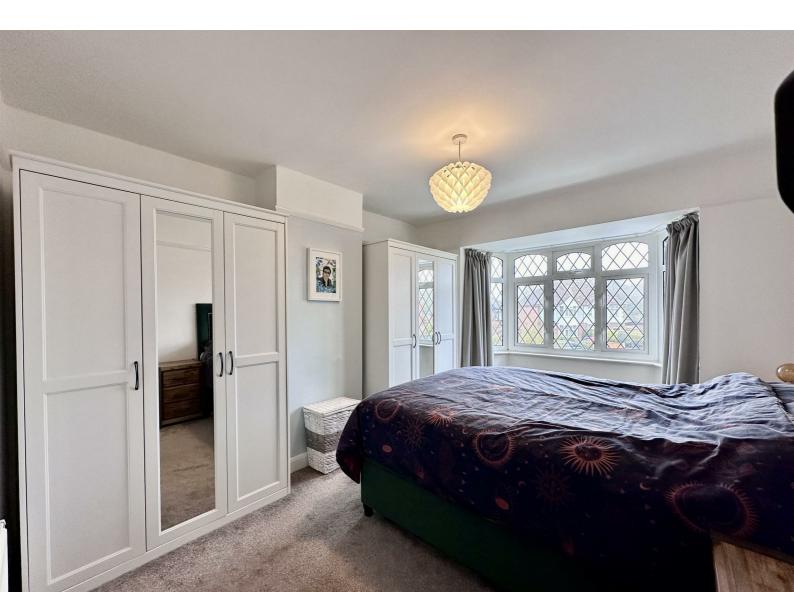

Upstairs, there are three well proportioned bedrooms and the family bathroom.

The property benefits from a private rear garden which has a decking with a modern fitted canopy directly accessed from the living/dining room and providing a great space for outdoor furniture. Beyond the decking, the garden is largely laid to lawn with a paved path running to the garden sheds.

Kitchen 15'8" x 6'5"

Master Bedroom 13'10" x 10'6"

Bedroom Two 10'5" x 9'8"

Bedroom Three 8'3" x 6'0"

Bathroom 5'11" x 4'11"

**Total Floor Area: 81 sq.m. (871.8 sq.ft) Approx** The floor Plan is for illustration purposes only and may not be a representative of the property and is not to scale