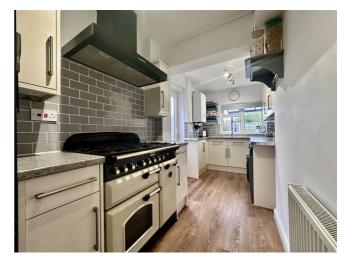

## Description

Kingsway Estate Agents are pleased to bring to the market this spacious three bedroom home situated in the very desirable North Leamington location.

Once inside, the property offers generous accommodation, with the ground floor having a lounge with a traditional bay window, an extended kitchen, and an extended living/dining room.

Kitchen 15'8" x 6'5"

Master Bedroom 13'10" x 10'6"

Bedroom Two 10'5" x 9'8"

Bedroom Three 8'3" x 6'0"

Bathroom 5'11" x 4'11"

**Total Floor Area: 81 sq.m. (871.8 sq.ft) Approx** The floor Plan is for illustration purposes only and may not be a representative of the property and is not to scale