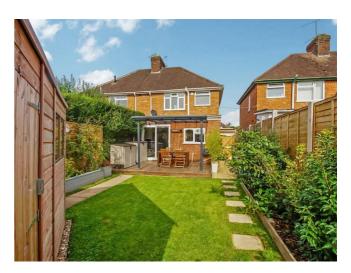

Upstairs, there are three well proportioned bedrooms and the family bathroom.

The property benefits from a private rear garden which has a decking with a modern fitted canopy directly accessed from the living/dining room and providing a great space for outdoor furniture. Beyond the decking, the garden is largely laid to lawn with a paved path running to the garden sheds.