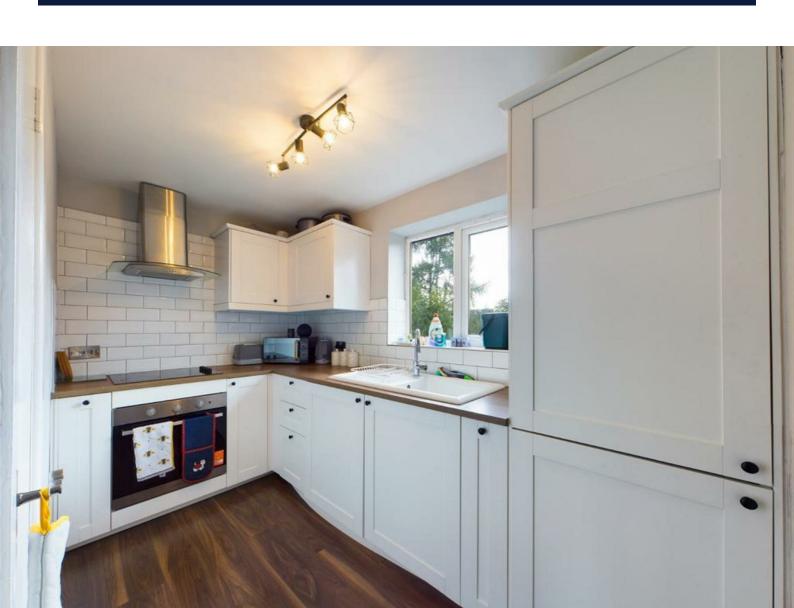

The property comprises on the first floor a Living/dining room, Kitchen, Family Bathroom, and Double Bedroom.

The second floor consists of Two further Double bedrooms.

The property further benefits from a private garden located to the rear.

We anticipate this property will be in high demand, therefore it is advisable to book your viewing as soon as possible to avoid disappointment.

EPC Rating: D

Living/Dining Room 14'0" x 17'5"

Kitchen 5'10" x 10'4"