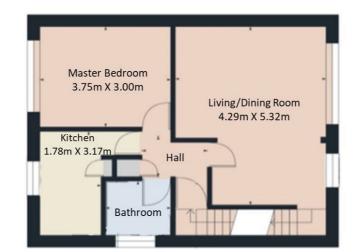

The property comprises on the first floor a Living/dining room, Kitchen, Family Bathroom, and Double Bedroom.

The second floor consists of Two further Double bedrooms.

The property further benefits from a private garden located to the rear.

We anticipate this property will be in high demand, therefore it is advisable to book your viewing as soon as possible to avoid disappointment.

EPC Rating: D

Living/Dining Room 14'0" x 17'5"

Kitchen 5'10" x 10'4"

Master Bedroom 12'3" x 9'10"

Bedroom Two 8'10" x 12'2"

Bedroom Three 13'5" x 7'10"

Bathroom 5'11" x 5'3"

First Floor

Second Floor

Bedroom Three
4.10m X 2.40m

Eave Storage

Bedroom Two
2.71m X 3.71m

Hall

Total Floor Area 78 sq.m. (839.5 sq.ft.) Approx

The Floor Plan is for illustration purposes only and may not be representative of the property and is not to scale