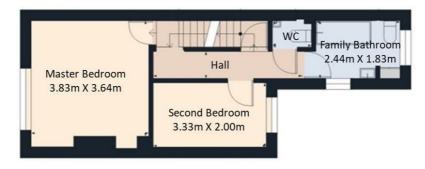

EPC Rating: D

Living Room 12'6" x 11'11"

Dining Room 12'6" x 10'9"

Kitchen/Breakfast Room

12'1" x 11'9"

Conservatory

6'8" x 11'9"

Master Bedroom

12'6" x 11'11"

Second Bedroom

10'11" × 6'6"

Third Bedroom

11'0" x 11'1"

Family Bathroom

8'0" × 6'0"

# First Floor