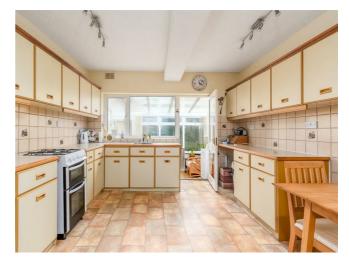

To the ground floor, you will find a living room, following through glass doors to the dining room and then to the spacious kitchen/breakfast room which leads out to a bright and airy conservatory.

Furthermore upstairs is a family bathroom, separate WC, master bedroom with original feature Victorian fireplace, and second double bedroom, the property also boasts a third bedroom in the loft extension with superb views over the garden and trees beyond.

EPC Rating: D

Living Room 12'6" x 11'11"

Dining Room 12'6" x 10'9"

Kitchen/Breakfast Room

12'1" x 11'9"

Conservatory

6'8" x 11'9"

Master Bedroom