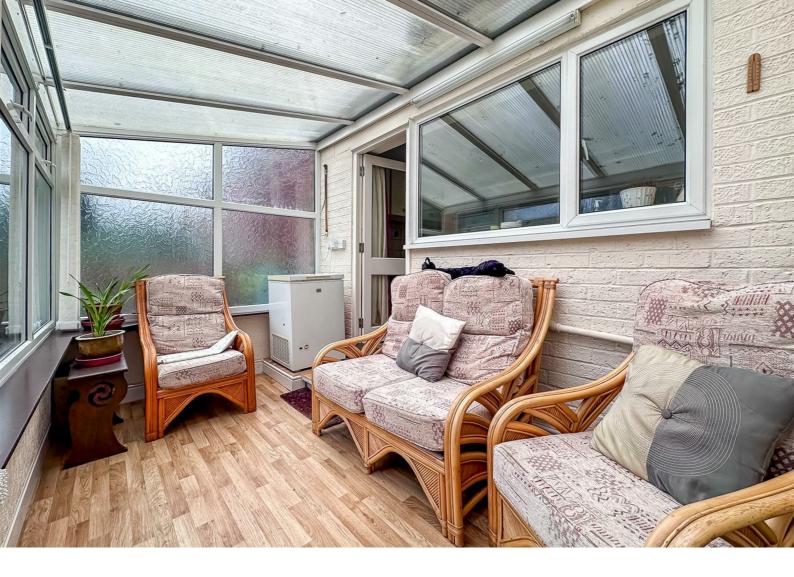

To the ground floor, you will find a living room, following through glass doors to the dining room and then to the spacious kitchen/breakfast room which leads out to a bright and airy conservatory.

Furthermore upstairs is a family bathroom, separate WC, master bedroom with original feature Victorian fireplace, and second double bedroom, the property also boasts a third bedroom in the loft extension with superb views over the garden and trees beyond.

EPC Rating: D

Living Room 12'6" x 11'11"

Dining Room 12'6" x 10'9"

Kitchen/Breakfast Room

12'1" x 11'9"

Conservatory

6'8" x 11'9"

Master Bedroom