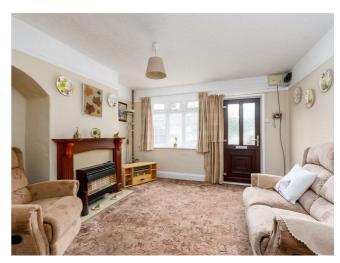

To the ground floor, you will find a living room, following through glass doors to the dining room and then to the spacious kitchen/breakfast room which leads out to a bright and airy conservatory.

Furthermore upstairs is a family bathroom, separate WC, master bedroom with original feature Victorian fireplace, and second double bedroom, the property also boasts a third bedroom in the loft extension with superb views over the garden and trees beyond.