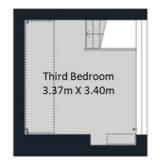

12'6" x 11'11"

Second Bedroom

10'11" × 6'6"

Third Bedroom

11'0" x 11'1"

Family Bathroom

8'0" × 6'0"

#### Second Floor