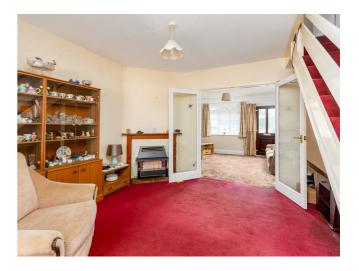

To the ground floor, you will find a living room, following through glass doors to the dining room and then to the spacious kitchen/breakfast room which leads out to a bright and airy conservatory.

Furthermore upstairs is a family bathroom, separate WC, master bedroom with original feature Victorian fireplace, and second double bedroom, the property also boasts a third bedroom in the loft extension with superb views over the garden and trees beyond.