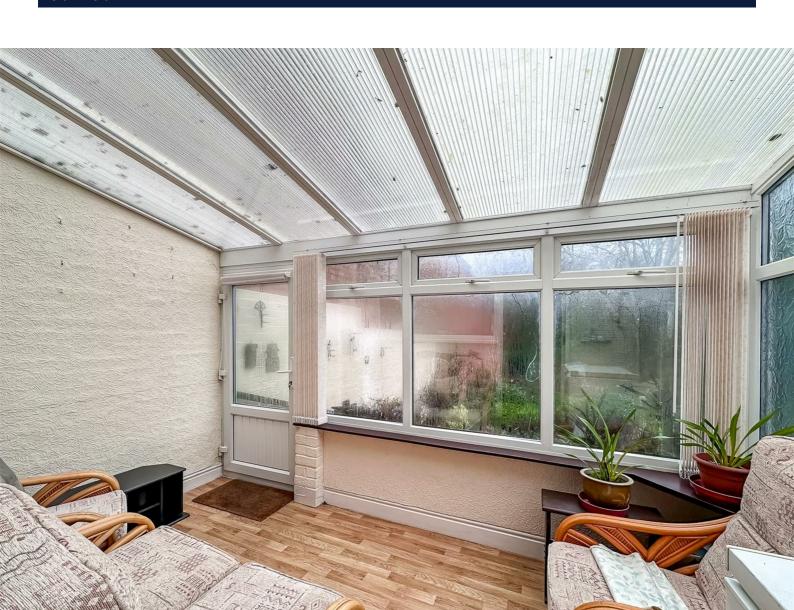

To the ground floor, you will find a living room, following through glass doors to the dining room and then to the spacious kitchen/breakfast room which leads out to a bright and airy conservatory.

Furthermore upstairs is a family bathroom, separate WC, master bedroom with original feature Victorian fireplace, and second double bedroom, the property also boasts a third bedroom in the loft extension with superb views over the garden and trees beyond.

EPC Rating: D

Living Room 12'6" x 11'11"

Dining Room 12'6" x 10'9"

Kitchen/Breakfast Room

12'1" x 11'9"

Conservatory

6'8" x 11'9"

Master Bedroom