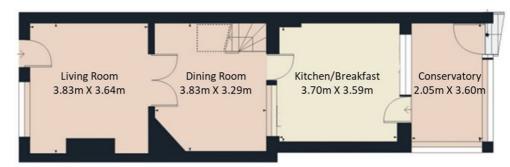

EPC Rating: D

Living Room 12'6" x 11'11"

Dining Room 12'6" x 10'9"

Kitchen/Breakfast Room

12'1" x 11'9"

Conservatory

6'8" x 11'9"

Master Bedroom

12'6" x 11'11"

Second Bedroom

10'11" × 6'6"

Third Bedroom

11'0" x 11'1"

Family Bathroom

8'0" × 6'0"

# Floor plans