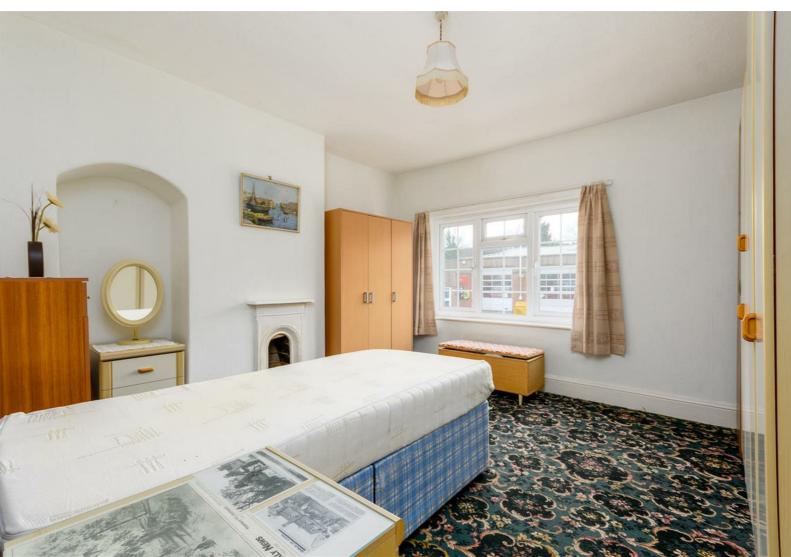

To the ground floor, you will find a living room, following through glass doors to the dining room and then to the spacious kitchen/breakfast room which leads out to a bright and airy conservatory.

Furthermore upstairs is a family bathroom, separate WC, master bedroom with original feature Victorian fireplace, and second double bedroom, the property also boasts a third bedroom in the loft extension with superb views over the garden and trees beyond.

EPC Rating: D

Living Room 12'6" x 11'11"

Dining Room 12'6" x 10'9"

Kitchen/Breakfast Room

12'1" x 11'9"

Conservatory

6'8" x 11'9"

Master Bedroom

12'6" x 11'11"

Second Bedroom

10'11" × 6'6"

Third Bedroom

11'0" x 11'1"

Family Bathroom

8'0" × 6'0"