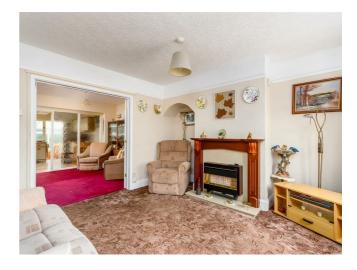

To the ground floor, you will find a living room, following through glass doors to the dining room and then to the spacious kitchen/breakfast room which leads out to a bright and airy conservatory.

Furthermore upstairs is a family bathroom, separate WC, master bedroom with original feature Victorian fireplace, and second double bedroom, the property also boasts a third bedroom in the loft extension with superb views over the garden and trees beyond.