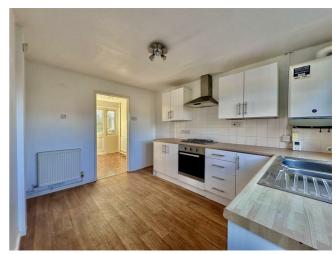

Briefly comprises; a welcoming entrance hallway, dual aspect living/dining room, modern kitchen/breakfast and utility room. To the first floor, are three well proportioned bedrooms, the bathroom with a separate W/C.