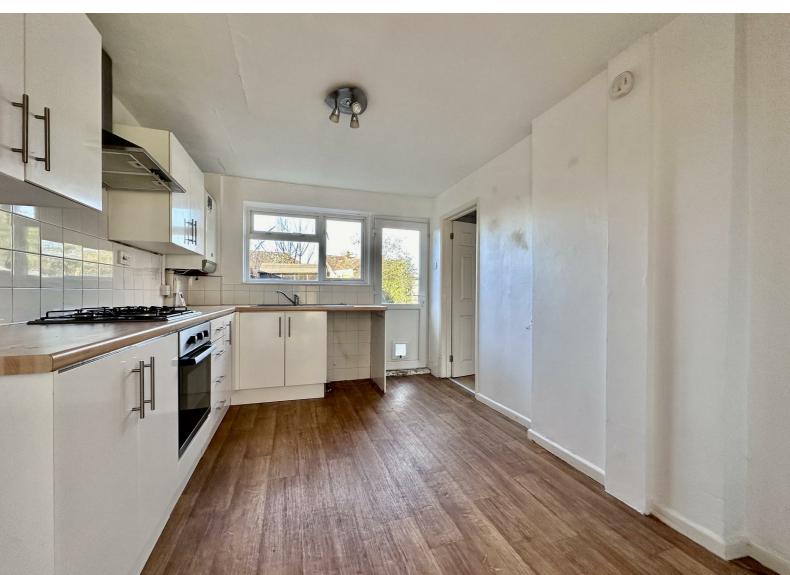

Briefly comprises; a welcoming entrance hallway, dual aspect living/dining room, modern kitchen/breakfast and utility room. To the first floor, are three well proportioned bedrooms, the bathroom with a separate W/C.