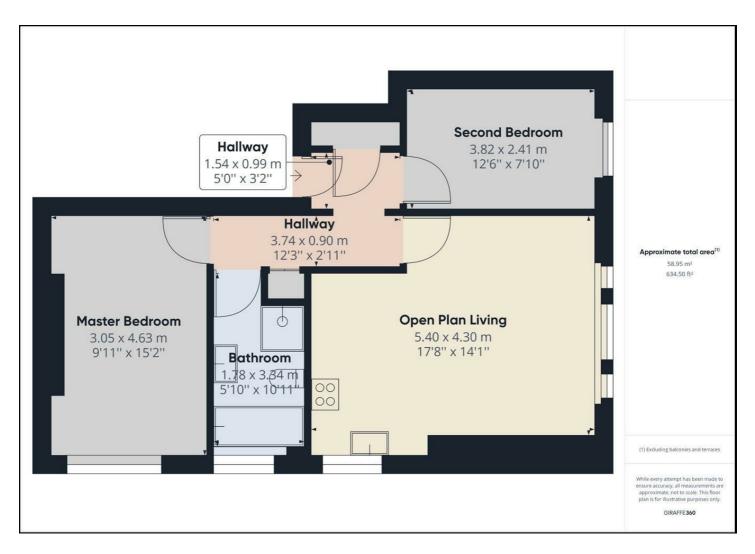

This property briefly comprises; a spacious open-plan living/kitchen with a large window allowing plenty of light to flood in, two double bedrooms, and a modern four-piece bathroom.

This property further benefits off-road parking to the front and rear.