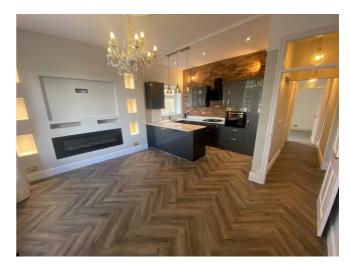

This property briefly comprises; a spacious open-plan living/kitchen with a large window allowing plenty of light to flood in, two double bedrooms, and a modern four-piece bathroom.

This property further benefits off-road parking to the front and rear.