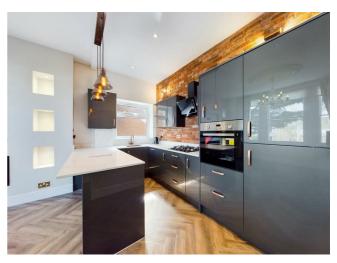

This property briefly comprises; a spacious open-plan living/kitchen with a large window allowing plenty of light to flood in, two double bedrooms, and a modern four-piece bathroom.

This property further benefits off-road parking to the front and rear.