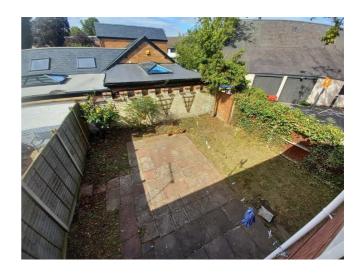

This property is a good size throughout with two double bedrooms rooms, each having wardrobes and Chester Drawers.

There is a good sized maintainable garden to the rear, there is also a drive for one vehicle to the side of the property.