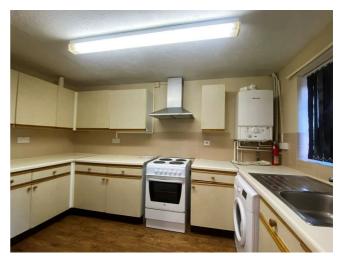

This property is a good size throughout with two double bedrooms rooms, each having wardrobes and Chester Drawers.

There is a good sized maintainable garden to the rear, there is also a drive for one vehicle to the side of the property.