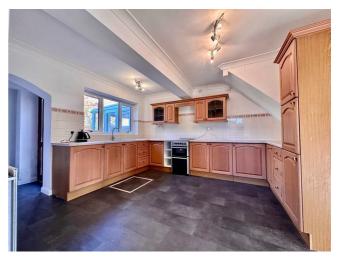

## Key features

- · Recently Renovated
- Large Garden
- Walking Distance To The Town Centre
- EPC Rating: D

A newly redecorated and well presented, semidetached, modern tree double bedroom, unfurnished house with a large garden and parking to the front of the property.