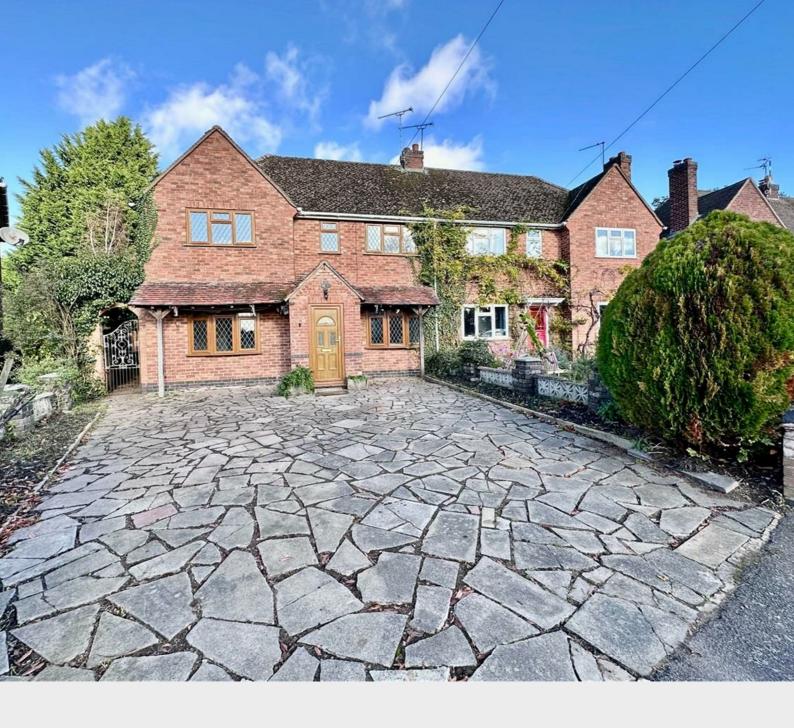

## Key features

- · Recently Renovated
- Large Garden
- Walking Distance To The Town Centre
- EPC Rating: D

A newly redecorated and well presented, semidetached, modern tree double bedroom, unfurnished house with a large garden and parking to the front of the property.

Situated in a popular location close to the Racecourse, Sainsburys Local and within walking distance of the town centre, and ideal for local motorway connections.

We anticipate this property will be in high demand, therefore it is advisable to book your viewing as soon as possible to avoid disappointment