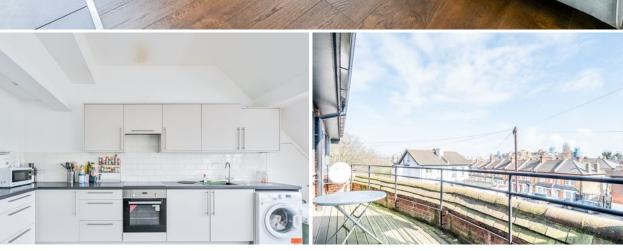

Freehold for sale of 6 flats (Use Class C3), the ground floor commercial unit - Catford Bridge Tavern has been sold off on a long lease, the property currently generates an Income of £102,600, all tenants are privatley renting through ASTs, the property has been recently modernised.

#### **KEY FEATURES**

- Freehold investment opportunity
- 6 x Flats
- · Ground floor pub sold on long lease
- Producing £102,000pa
- Recently modernised throughout
- Asking price reflects a 7% yield