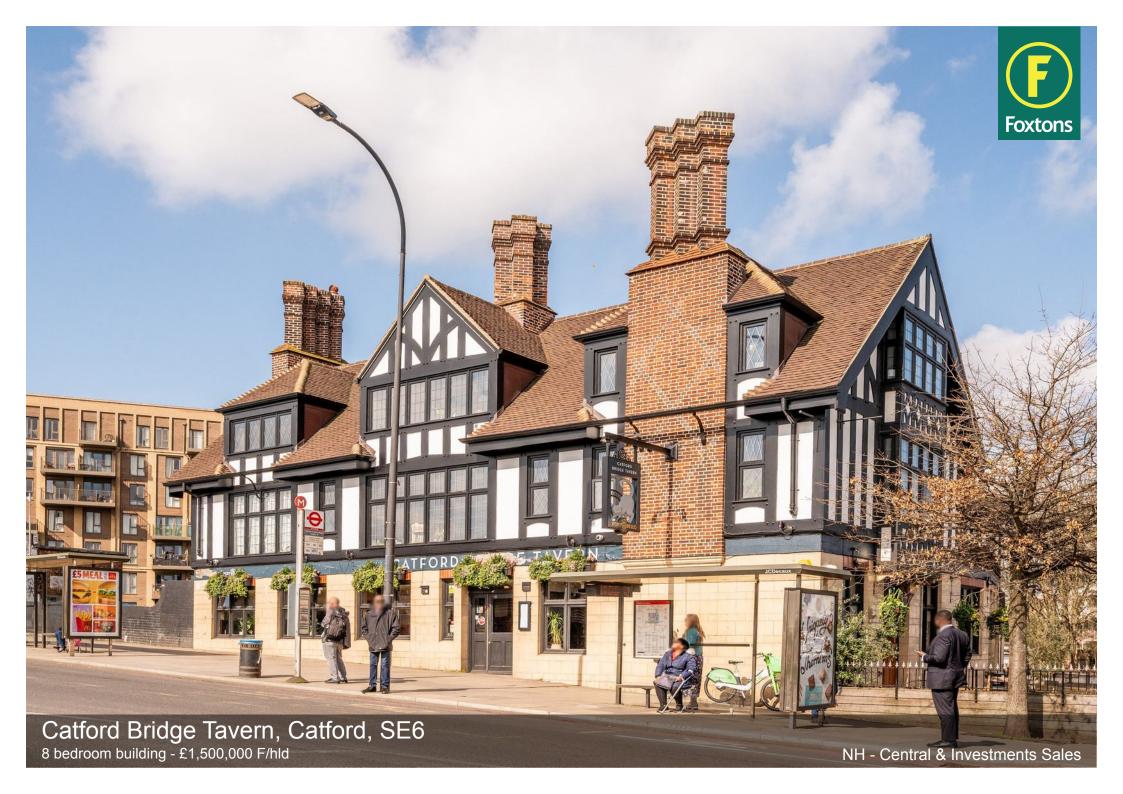

# Catford Bridge Tavern, Catford, SE6

£1,500,000 F/hld 8 bedroom building Foxtons.co.uk/15272299

South East London, freehold investment opportunity, prime location of Catford, situated between Catford Bridge station and Catford Station.

Freehold for sale of 6 flats (Use Class C3), the ground floor commercial unit - Catford Bridge Tavern has been sold off on a long lease, the property currently generates an Income of £102,600, all tenants are privatley renting through ASTs, the property has been recently modernised.

#### LOCAL AREA

Located between Catford Bridge station and Catford Station, both under 0.1miles, benefitting from the all of the local amenties and high street shops.