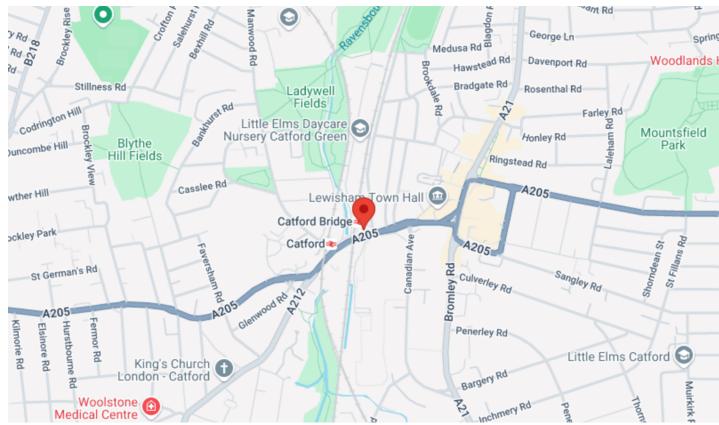

#### LOCAL AREA

Located between Catford Bridge station and Catford Station, both under 0.1miles, benefitting from the all of the local amenties and high street shops.

### **Catford Bridge Rail Station**

Southeastern line, Zone 3

### **Catford Rail Station**

Southeastern Thameslink lines, Zone 3

## **Bellingham Rail Station**

Southeastern Thameslink lines, Zone 3

Representation of current layout, gross internal floor area is approximately 12,701 Sq Ft (1,179.96 Sq M)