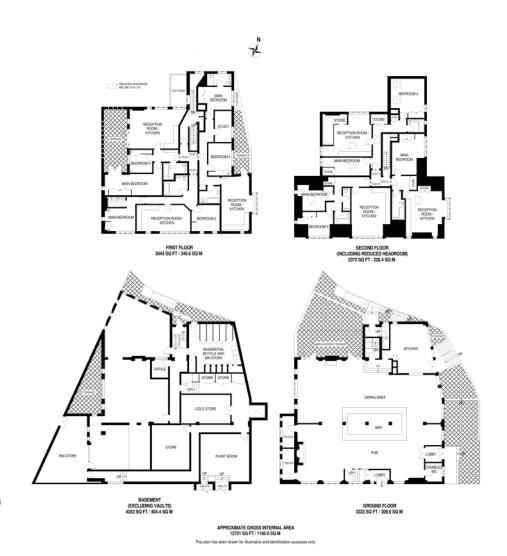

## **Bellingham Rail Station**

Southeastern Thameslink lines, Zone 3

Representation of current layout, gross internal floor area is approximately 12,701 Sq Ft (1,179.96 Sq M)