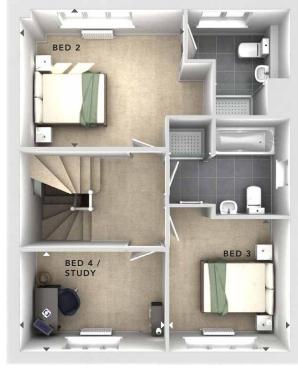

### FIRST FLOOR: **BEDROOM 2**

3.68m x 3.15m 12'1" x 10'4"

EN SUITE

**BEDROOM 3** 2.77m x 3.05m 9'1" x 10'0"

BEDROOM 4 / STUDY 3.36m x 2.28m 11'0" x 7'6"

BATHROOM

### - Fitted Wardrobes w

- С - Storage
- U - Utility Cupboard
- $\bigtriangleup$ - External Access
- Measurement Points

477 QA BRICK 6.2

These particulars are intended as a preliminary guide for prospective purchasers and should not be relied upon. The elevational treatment for individual house types shows a typical arrangement. Details of materials and design treatments may vary. Any artist impressions shown are not intended to represent any particular plot. Purchasers are advised to inspect the layout plan to establish the arrangement of the house and surrounding property. Internal layouts show a general arrangement which may vary from plot to plot. Room sizes given are approx. overall finished room sizes and subject to normal building tolerances (ie ± 75mm). In all instances purchasers are advised to inspect plot specific information available from our sales team. Nothing in these particulars or verbal assurance shall form or constitute part of any contract, and are given without any responsibility on behalf of Bloor Homes.