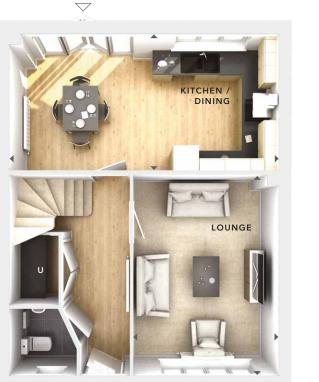

### GROUND FLOOR:

LOUNGE 3.36m x 4.61m 11'0" x 15'2"

**KITCHEN / DINING** 6.20m x 3.11m 20'4" x 10'3"

UTILITY CUPBOARD

CLOAKS

### - Fitted Wardrobes w

- С - Storage
- U - Utility Cupboard
- $\bigtriangleup$ - External Access
- Measurement Points

477 QA BRICK 6.2

These particulars are intended as a preliminary guide for prospective purchasers and should not be relied upon. The elevational treatment for individual house types shows a typical arrangement. Details of materials and design treatments may vary. Any artist impressions shown are not intended to represent any particular plot. Purchasers are advised to inspect the layout plan to establish the arrangement of the house and surrounding property. Internal layouts show a general arrangement which may vary from plot to plot. Room sizes given are approx. overall finished room sizes and subject to normal building tolerances (ie ± 75mm). In all instances purchasers are advised to inspect plot specific information available from our sales team. Nothing in these particulars or verbal assurance shall form or constitute part of any contract, and are given without any responsibility on behalf of Bloor Homes.