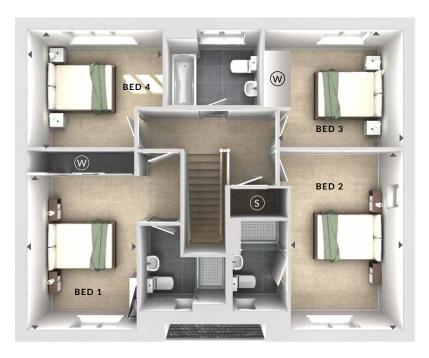

## DIMENSIONS

First Floor:

Bedroom 1

2.77m x 3.91m 9'1" x 12'10"

**En Suite** 

Bedroom 2

2.85m x 4.56m 9'4" x 14'11"

Bedroom 3

3.15m x 2.98m 10'4" x 9'9"

Bedroom 4

3.42m x 3.08m 11'3" x 10'1"

Bathroom