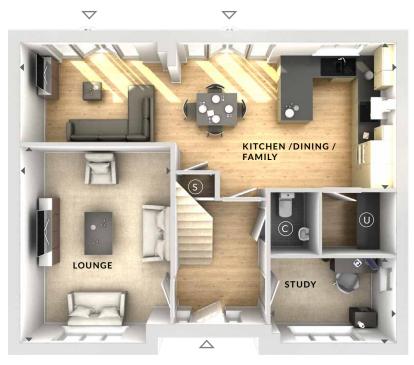

## **Ground Floor:**

# Lounge

3.81m x 4.94m 12'6" x 16'2"

# Kitchen / Dining / Family

9.28m x 3.70m 30'5" x 12'1"

## Study

3.16m x 2.12m 10'4" x 6'11"

- Storage
- C Cloaks
- W Wardrobes
- (U) Utility
- **♦ ►** Measurement Points
- △ External Access

First Floor

**Ground Floor** 