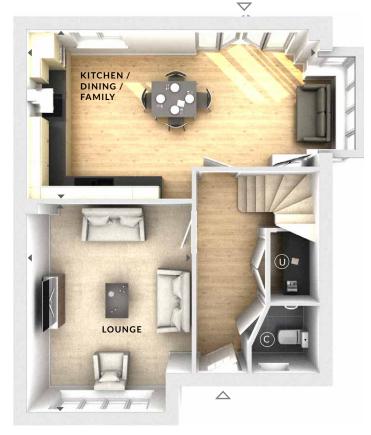

## HILLCOTT FOUR BEDROOM HOME

A four bedroom detached home with spacious lounge and fantastic open plan kitchen / dining and family area featuring a bay window and French doors leading to the rear garden. Upstairs, there are four bedrooms with the master bedroom benefitting from fitted wardrobes and en suite facilities.

## **Ground Floor:**

Lounge

3.76m x 4.77m 12'4" x 15'8"

Kitchen / Dining

6.71m x 3.85m 22'0" x 12'8"

(U) Utility

C Cloaks

**♦ ►** Measurement Points

△ External Access

First Floor

**Ground Floor** 

© Bloor Homes 400 B Ashby