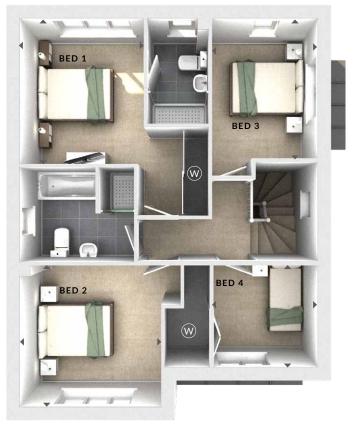

## DIMENSIONS

First Floor:

Bedroom 1

2.82m x 3.28m 9'3" x 10'9"

**En Suite** 

Bedroom 2

3.16m x 3.18m 10'4" x 10'5"

Bedroom 3

2.37m x 3.15m 7'9" x 10'4"

Bedroom 4

2.40m x 2.28m 7'10" x 7'6"

Bathroom

△ External Access

First Floor

**Ground Floor** 

© Bloor Homes 400 B Ashby