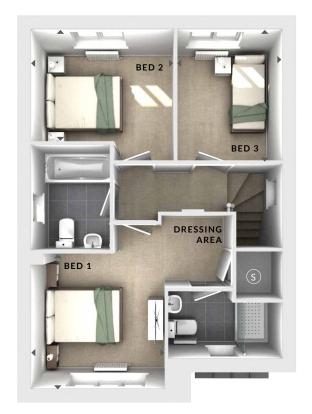

## DIMENSIONS

First Floor:

Bedroom 1

2.91m x 2.94m 9'7" x 9'8"

**Dressing Area** 

En Suite

Bedroom 2

3.11m x 2.44m 10'2" x 8'0"

Bedroom 3

2.28m x 2.85m 7'6" x 9'4"

Bathroom

## Utility

1.06m x 1.70m 3'6" x 5'7"

S Storage

(C) Cloaks

**♦ ►** Measurement Points

△ External Access

First Floor

**Ground Floor** 