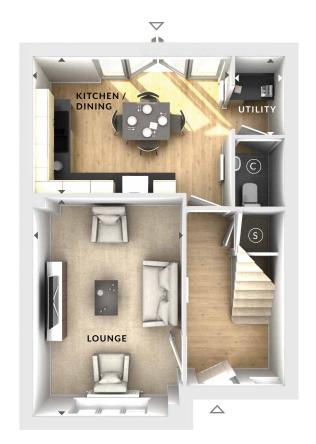

## **Ground Floor:**

Lounge

3.26m x 4.74m 10'8" x 15'7"

## Kitchen / Dining

4.33m x 2.95m 14'2" x 9'8"

## Utility

1.06m x 1.70m 3'6" x 5'7"

S Storage

(C) Cloaks

**♦ ►** Measurement Points

△ External Access

First Floor

**Ground Floor** 