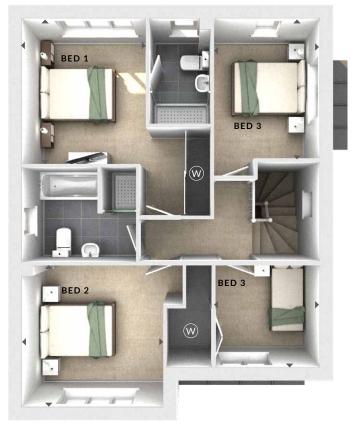

## DIMENSIONS

First Floor:

Bedroom 1

2.82m x 3.28m 9'3" x 10'9"

**En Suite** 

Bedroom 2

3.16m x 3.18m 10'4" x 10'5"

Bedroom 3

2.37m x 3.15m 7'9" x 10'4"

Bedroom 4

2.40m x 2.28m 7'10" x 7'6"

Bathroom

1 En suite