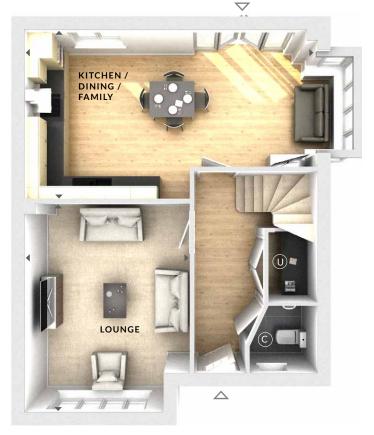

## HILLCOTT FOUR BEDROOM HOME

A four bedroom detached home with spacious lounge and fantastic open plan kitchen / dining and family area featuring a bay window and French doors leading to the rear garden. Upstairs, there are four bedrooms with the master bedroom benefitting from fitted wardrobes and en suite facilities.

## **Ground Floor:**

Lounge

3.76m x 4.77m 12'4" x 15'8"

Kitchen / Dining

6.71m x 3.85m 22'0" x 12'8"

(U) Utility

C Cloaks

**♦ ►** Measurement Points