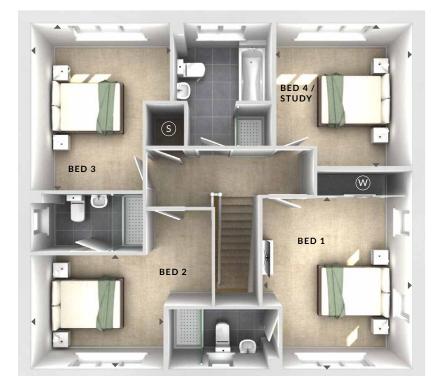

## DIMENSIONS

First Floor:

Bedroom 1

3.01m x 4.71m 10'1" x 15'6"

En Suite

Bedroom 2

3.14m x 2.72m 10'4" x 8'11"

Bedroom 3

3.30m x 4.00m 10'10" x 13'0"

Bedroom 4 / Study

3.23m x .3.39m 10'7" x 11'2"

Bathroom

3.14m x 2.15m 10'3" x 7'1"

- Storage
- (C) Cloaks
- **♦ ►** Measurement Points
- △ External Access

First Floor

**Ground Floor** 