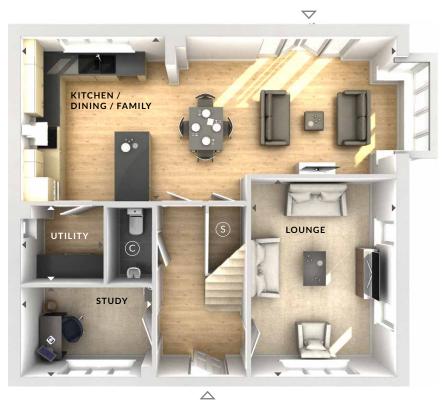

2 Floors

4 Bedrooms

2 En suites Study

A four bedroom detached home comprising a spacious lounge and impressive kitchen / dining / family area with a bay window, and French doors opening onto the rear garden. Downstairs also includes a utility, study and cloakroom. Upstairs boasts four double bedrooms and the family bathroom, complete with a bath and separate shower enclosure. Bedrooms 1 and 2 feature en-suite shower rooms with the master benefitting from fitted wardrobes.

## **Ground Floor:**

Lounge

3.48m x 4.78m 11'5" x 15'8"

Kitchen / Dining / Family

9.07m x 3.95m 29'9" x 13'0"

Utility

1.99m x 1.89m 6'6" x 6'2"

Study

3.14m x 2.15m 10'3" x 7'1"

- Storage
- (C) Cloaks
- **♦ ►** Measurement Points
- △ External Access

First Floor

**Ground Floor** 