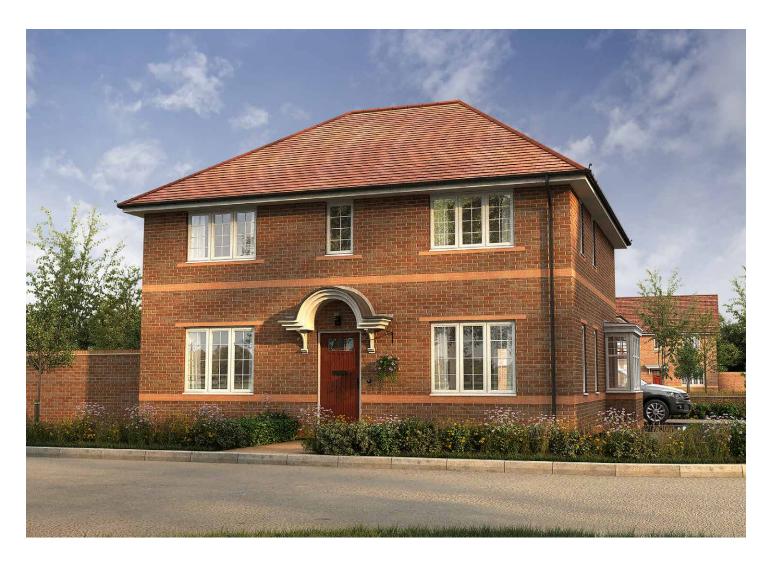

2 Floors

4 Bedrooms

2 En suites Study

A four bedroom detached home comprising a spacious lounge and impressive kitchen / dining / family area with a bay window, and French doors opening onto the rear garden. Downstairs also includes a utility, study and cloakroom. Upstairs boasts four double bedrooms and the family bathroom, complete with a bath and separate shower enclosure. Bedrooms 1 and 2 feature en-suite shower rooms with the master benefitting from fitted wardrobes.

## DAWLISH FOUR BEDROOM HOME