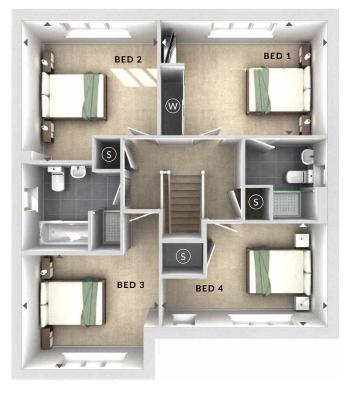

## **ODIMENSIONS**

First Floor:

Bedroom 1

4.38m x 3.01m 14'5" x 9'10"

En Suite

Bedroom 2

3.55m x 3.66m 11'8" x 12'0"

Bedroom 3

3.59m x 2.99m 11'9" x 9'10"

Bedroom 4

4.34m x 2.72m 14'3" x 8'11"

Bathroom

S Storage

(C) Cloaks

(U) Utility

**♦ ►** Measurement Points

△ External Access

First Floor

**Ground Floor** 