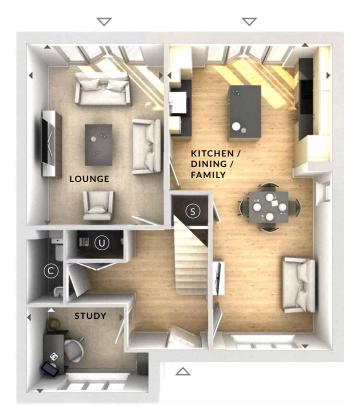

Study

VERWOOD FOUR

A four bedroom detached home comprising a spacious lounge and impressive kitchen / dining / family area, both feature beautiful French doors opening onto the rear garden. Downstairs also includes a convenient utility cupboard, study and cloakroom. Upstairs is home to the family bathroom with separate bath and shower cubicle, plus four double bedrooms. The master bedroom benefits from fitted wardrobes and an en suite shower room.

## **Ground Floor:**

Lounge

3.59m x 4.75m 11'9" x 15'7"

Kitchen / Dining / Family

4.26m x 8.05m 14'0" x 26'5"

Study

2.54m x 2.23m 8'4" x 7'4"

(W) Wardrobes

S Storage

(C) Cloaks

(U) Utility

**♦ ►** Measurement Points

△ External Access

First Floor

**Ground Floor** 