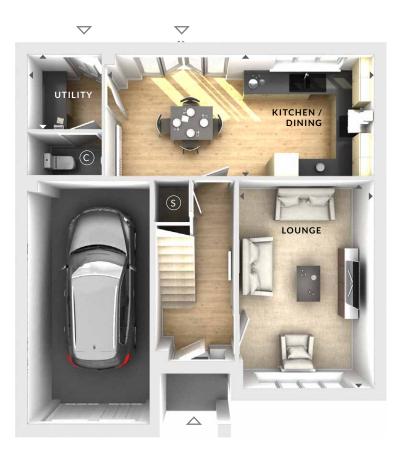

## **Ground Floor:**

Lounge

3.26m x 5.08m 10'8" x 16'8"

## Kitchen / Dining

6.58m x 2.94m 21'7" x 9'8"

Utility

1.80m x 1.81m 5'11" x 5'11"

- (S) Storage
- (C) Cloaks
- W Wardrobes
- **♦ ►** Measurement Points
- △ External Access

First Floor

**Ground Floor** 