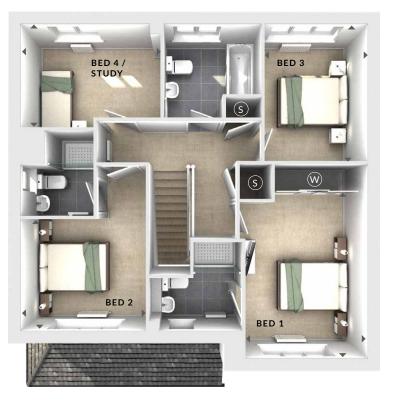

## DIMENSIONS

First Floor:

Bedroom 1

3.00m x 4.10m 9'10" x 13'5"

**En Suite** 

Bedroom 2

3.05m x 2.72m 10'0" x 8'11"

**En Suite** 

Bedroom 3

2.50m x 3.34m 8'2" x 11'0"

Bedroom 4 / Study

3.41m x 2.51m 11'2" x 8'3"

Bathroom

## Kitchen / Dining

6.58m x 2.94m 21'7" x 9'8"

Utility

1.80m x 1.81m 5'11" x 5'11"

- (S) Storage
- (C) Cloaks
- W Wardrobes
- **♦ ►** Measurement Points
- △ External Access

First Floor

**Ground Floor** 