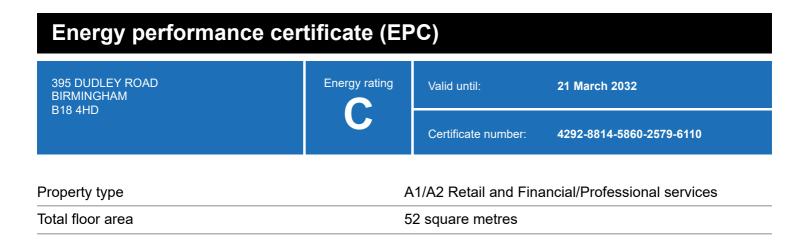

### **Energy rating and score**

This property's energy rating is C.

Properties get a rating from A+ (best) to G (worst) and a score.

The better the rating and score, the lower your property's carbon emissions are likely to be.