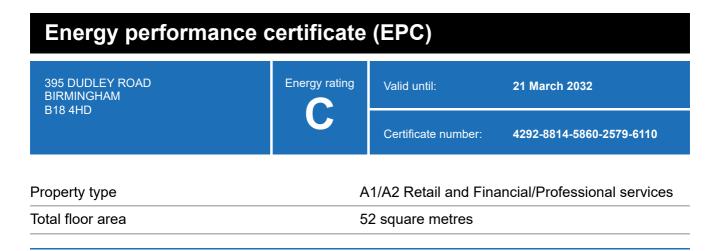

### **Energy rating and score**

This property's energy rating is C.

Properties get a rating from A+ (best) to G (worst) and a score.

The better the rating and score, the lower your property's carbon emissions are likely to be.