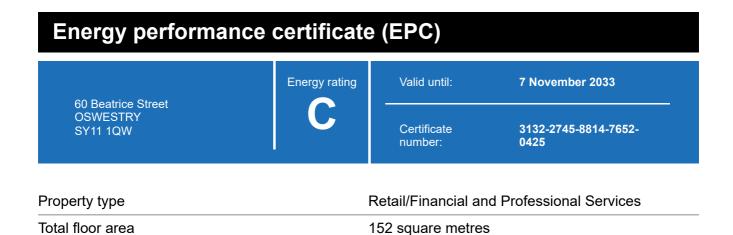

### **Energy rating and score**

This property's energy rating is C.

Properties get a rating from A+ (best) to G (worst) and a score.

The better the rating and score, the lower your property's carbon emissions are likely to be.