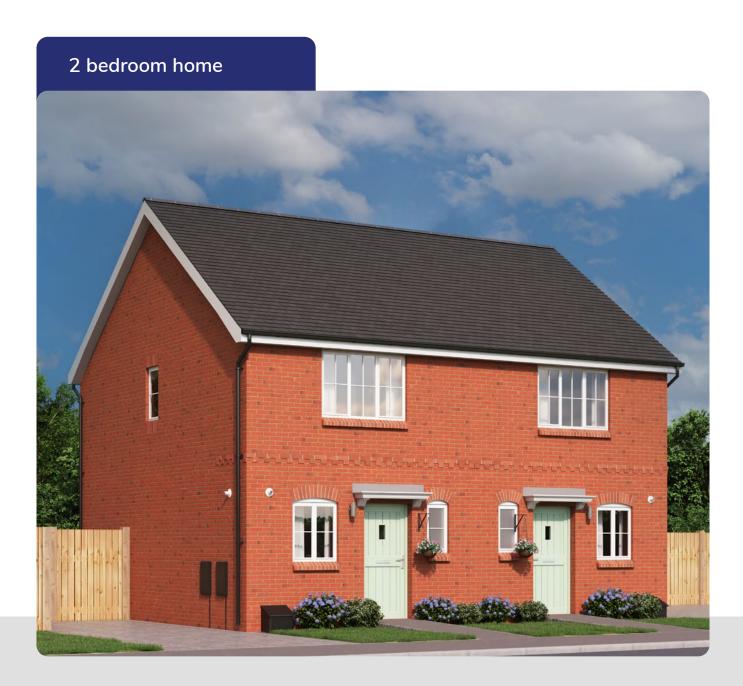

# The Irwell

## at Eastbrook Village

• • • •

### at Eastbrook Village

| Kitchen              | 3.54m x 3.1m   11'7" x 10'2"  |
|----------------------|-------------------------------|
| Living / Dining room | 4.11m x 3.71m   13'6" x 12'2" |
| Cloakroom            | 1.77m × 0.94m   5'10 × 3'1"   |