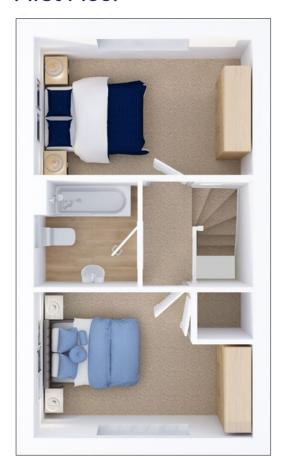

#### **First Floor**

| Master bedroom | 4.11m x 3.68m   13'6" x 12'1" |
|----------------|-------------------------------|
| Bedroom 2      | 4.11m × 3.79m   13'6" × 12'5" |
| Bathroom       | 1.96m x 2.02m   6'5" x 6'7"   |

Measurements are all to the widest point