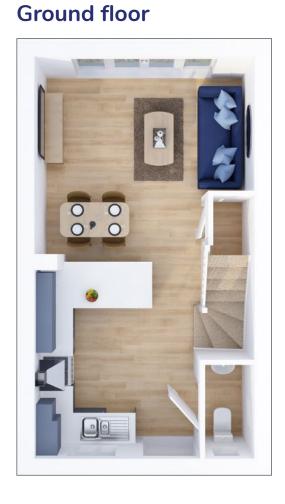

### at Eastbrook Village

| Kitchen              | 3.54m x 3.1m   11'7" x 10'2"  |
|----------------------|-------------------------------|
| Living / Dining room | 4.11m x 3.71m   13'6" x 12'2" |
| Cloakroom            | 1.77m × 0.94m   5'10 × 3'1"   |

Measurements are all to the widest point