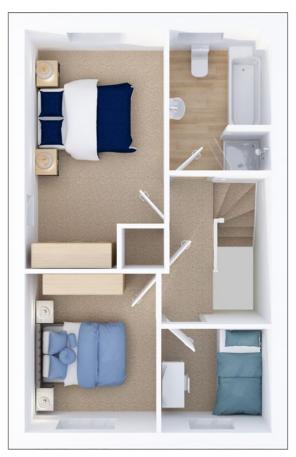

### **First Floor**

| Master bedroom | 4.79m x 2.8m   15'8x 9'2"    |
|----------------|------------------------------|
| Bedroom 2      | 4.43m x 2.64m   14'6" x 8'8" |
| Bedroom 3      | 2.22m x 2.09m   7'3" x 6'10" |
| Bathroom       | 2.89m x 2.05m   9'6" x 6'9"  |

Measurements are all to the widest point