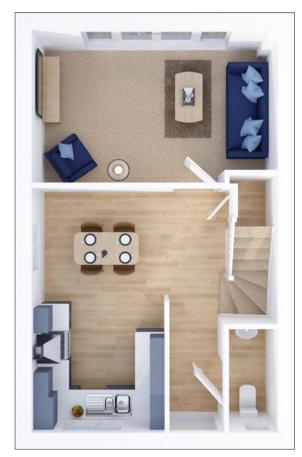

### **Ground floor**

| Kitchen / Dining room | 4.9m x 3.86m   16'1" x 12'8" |
|-----------------------|------------------------------|
| Living room           | 4.92m x 2.83m   16'2" x 9'3" |
| Cloakroom             | 2.09m x 1m   6'10 x 3'3"     |

Measurements are all to the widest point